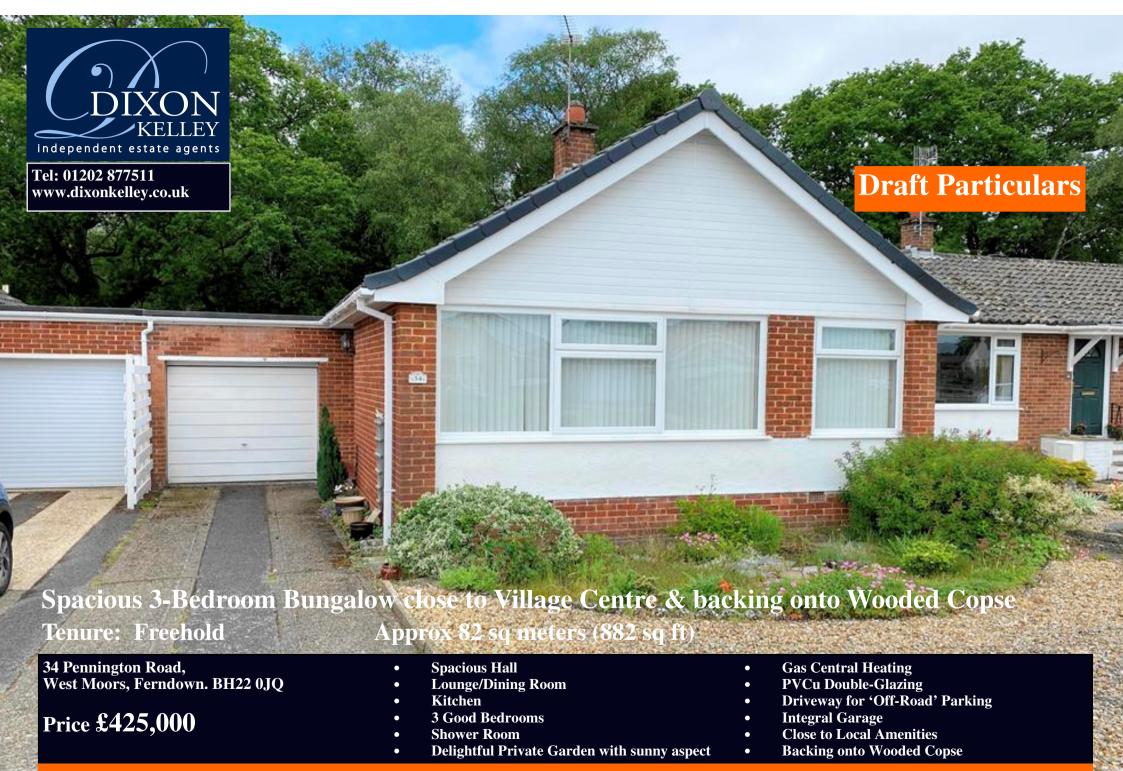

Spacious 3-bedroom bungalow occupying an ideal location within easy walking distance of the comprehensive village centre of West Moors, with shops & services close to hand. The property backs onto a protected wooded copse, with nature walks & pathway to nearby Ferndown Forest Golf Course. The bungalow offers well-planned accommodation with bright and airy rooms plus a delightful private garden which enjoys a sunny aspect. Wheelchair adapted features. Viewing recommended!

## Accommodation together with a brief description:

- Spacious Hall: Cloaks cupboard, Airing cupboard & hatch to insulated roof space with ladder fitted.
- Lounge/Dining Room: Feature open fireplace.
- Kitchen: Range of floor and wall cupboards. Cooker space. Plumbing for dishwasher. Space for fridge. Cupboard housing Johnson Starley gas warm air boiler for heating & hot water. Door to garden.
- Bedroom 1/Sitting Room: Double doors to raised Deck.
- Bedroom 2: Ample double bedroom. Side aspect window.
- Bedroom 3: Window to rear aspect. Door to small Laundry with plumbing for washing machine.
- Shower Room: Wet room style shower room. Heat sealed floor. Mira shower unit. Vanity wash basin & WC
- Gas Warm Air Central Heating (new boiler installed 2024 & convertible to radiators if preferred))
- **PVCu Double-Glazing**
- Rear Garden: Delightful garden with well stocked shrub borders & raised deck. In all, enjoying a good degree of privacy & a sunny aspect. Side gate.
- Integral Garage: Up & over door. Wheelchair lift to Hall
- Driveway providing good 'off-road' parking.
- Council Tax Band 'D'
- **Energy Rating 'tbc'**