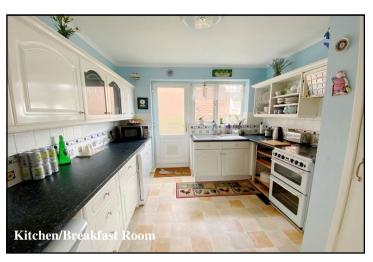

## Accommodation together with a brief description:

- Spacious Hall: Cloaks cupboard, Airing cupboard & hatch to insulated roof space with ladder fitted.
- Lounge/Dining Room: Feature open fireplace.
- Kitchen: Range of floor and wall cupboards. Cooker space. Plumbing for dishwasher. Space for fridge. Cupboard housing Johnson Starley gas warm air boiler for heating & hot water. Door to garden.
- Bedroom 1/Sitting Room: Double doors to raised Deck.
- Bedroom 2: Ample double bedroom. Side aspect window.
- Bedroom 3: Window to rear aspect. Door to small Laundry with plumbing for washing machine.
- Shower Room: Wet room style shower room. Heat sealed floor. Mira shower unit. Vanity wash basin & WC
- Gas Warm Air Central Heating (new boiler installed 2024 & convertible to radiators if preferred))
- **PVCu Double-Glazing**
- Rear Garden: Delightful garden with well stocked shrub borders & raised deck. In all, enjoying a good degree of privacy & a sunny aspect. Side gate.
- Integral Garage: Up & over door. Wheelchair lift to Hall
- Driveway providing good 'off-road' parking.
- Council Tax Band 'D'
- **Energy Rating 'tbc'**