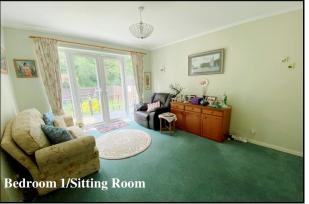

## Accommodation together with a brief description:

- Spacious Hall: Cloaks cupboard, Airing cupboard & hatch to insulated roof space with ladder fitted.
- Lounge/Dining Room: Feature open fireplace.
- Kitchen: Range of floor and wall cupboards. Cooker space. Plumbing for dishwasher. Space for fridge. Cupboard housing Johnson Starley gas warm air boiler for heating & hot water. Door to garden.
- Bedroom 1/Sitting Room: Double doors to raised Deck.
- Bedroom 2: Ample double bedroom. Side aspect window.
- Bedroom 3: Window to rear aspect. Door to small Laundry with plumbing for washing machine.
- Shower Room: Wet room style shower room. Heat sealed floor. Mira shower unit. Vanity wash basin & WC
- Gas Warm Air Central Heating (new boiler installed 2024 & convertible to radiators if preferred))
- **PVCu Double-Glazing**
- Rear Garden: Delightful garden with well stocked shrub borders & raised deck. In all, enjoying a good degree of privacy & a sunny aspect. Side gate.
- Integral Garage: Up & over door. Wheelchair lift to Hall
- Driveway providing good 'off-road' parking.
- Council Tax Band 'D'
- **Energy Rating 'tbc'**