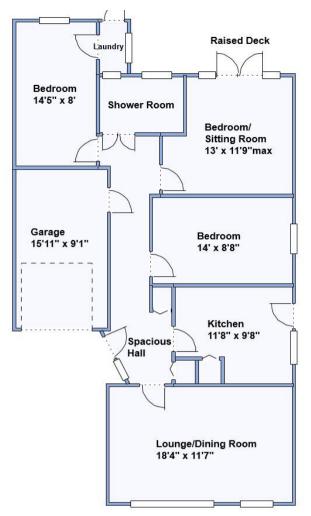

## Accommodation together with a brief description:

- Spacious Hall: Cloaks cupboard, Airing cupboard & hatch to insulated roof space with ladder fitted.
- Lounge/Dining Room: Feature open fireplace.
- Kitchen: Range of floor and wall cupboards. Cooker space. Plumbing for dishwasher. Space for fridge. Cupboard housing Johnson Starley gas warm air boiler for heating & hot water. Door to garden.
- Bedroom 1/Sitting Room: Double doors to raised Deck.
- Bedroom 2: Ample double bedroom. Side aspect window.
- Bedroom 3: Window to rear aspect. Door to small Laundry with plumbing for washing machine.
- Shower Room: Wet room style shower room. Heat sealed floor. Mira shower unit. Vanity wash basin & WC
- Gas Warm Air Central Heating (new boiler installed 2024 & convertible to radiators if preferred))
- **PVCu Double-Glazing**
- Rear Garden: Delightful garden with well stocked shrub borders & raised deck. In all, enjoying a good degree of privacy & a sunny aspect. Side gate.
- Integral Garage: Up & over door. Wheelchair lift to Hall
- Driveway providing good 'off-road' parking.
- Council Tax Band 'D'
- **Energy Rating 'tbc'**