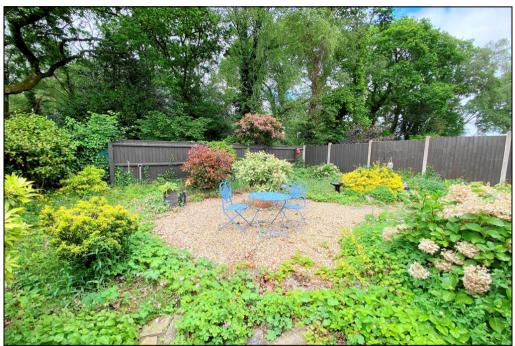

## Accommodation together with a brief description:

- Spacious Hall: Cloaks cupboard, Airing cupboard & hatch to insulated roof space with ladder fitted.
- Lounge/Dining Room: Feature open fireplace.
- Kitchen: Range of floor and wall cupboards. Cooker space. Plumbing for dishwasher. Space for fridge. Cupboard housing Johnson Starley gas warm air boiler for heating & hot water. Door to garden.
- Bedroom 1/Sitting Room: Double doors to raised Deck.
- Bedroom 2: Ample double bedroom. Side aspect window.
- Bedroom 3: Window to rear aspect. Door to small Laundry with plumbing for washing machine.
- Shower Room: Wet room style shower room. Heat sealed floor. Mira shower unit. Vanity wash basin & WC
- Gas Warm Air Central Heating (new boiler installed 2024 & convertible to radiators if preferred))
- **PVCu Double-Glazing**
- Rear Garden: Delightful garden with well stocked shrub borders & raised deck. In all, enjoying a good degree of privacy & a sunny aspect. Side gate.
- Integral Garage: Up & over door. Wheelchair lift to Hall
- Driveway providing good 'off-road' parking.
- Council Tax Band 'D'
- **Energy Rating 'tbc'**