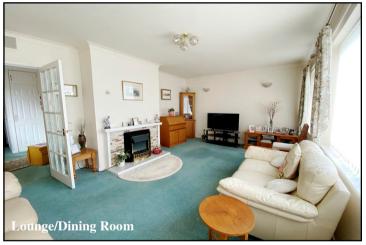

## Accommodation together with a brief description:

- Spacious Hall: Cloaks cupboard, Airing cupboard & hatch to insulated roof space with ladder fitted.
- Lounge/Dining Room: Feature open fireplace.
- Kitchen: Range of floor and wall cupboards. Cooker space. Plumbing for dishwasher. Space for fridge. Cupboard housing Johnson Starley gas warm air boiler for heating & hot water. Door to garden.
- Bedroom 1/Sitting Room: Double doors to raised Deck.
- Bedroom 2: Ample double bedroom. Side aspect window.
- Bedroom 3: Window to rear aspect. Door to small Laundry with plumbing for washing machine.
- Shower Room: Wet room style shower room. Heat sealed floor. Mira shower unit. Vanity wash basin & WC
- Gas Warm Air Central Heating (new boiler installed 2024 & convertible to radiators if preferred))
- **PVCu Double-Glazing**
- Rear Garden: Delightful garden with well stocked shrub borders & raised deck. In all, enjoying a good degree of privacy & a sunny aspect. Side gate.
- Integral Garage: Up & over door. Wheelchair lift to Hall
- Driveway providing good 'off-road' parking.
- Council Tax Band 'D'
- **Energy Rating 'tbc'**