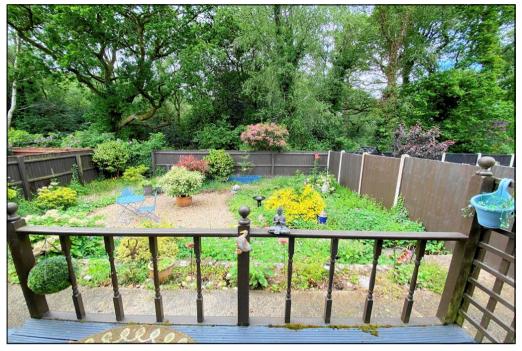

## Accommodation together with a brief description:

- Spacious Hall: Cloaks cupboard, Airing cupboard & hatch to insulated roof space with ladder fitted.
- Lounge/Dining Room: Feature open fireplace.
- Kitchen: Range of floor and wall cupboards. Cooker space. Plumbing for dishwasher. Space for fridge. Cupboard housing Johnson Starley gas warm air boiler for heating & hot water. Door to garden.
- Bedroom 1/Sitting Room: Double doors to raised Deck.
- Bedroom 2: Ample double bedroom. Side aspect window.
- Bedroom 3: Window to rear aspect. Door to small Laundry with plumbing for washing machine.
- Shower Room: Wet room style shower room. Heat sealed floor. Mira shower unit. Vanity wash basin & WC
- Gas Warm Air Central Heating (new boiler installed 2024 & convertible to radiators if preferred))
- **PVCu Double-Glazing**
- Rear Garden: Delightful garden with well stocked shrub borders & raised deck. In all, enjoying a good degree of privacy & a sunny aspect. Side gate.
- Integral Garage: Up & over door. Wheelchair lift to Hall
- Driveway providing good 'off-road' parking.
- Council Tax Band 'D'
- **Energy Rating 'tbc'**