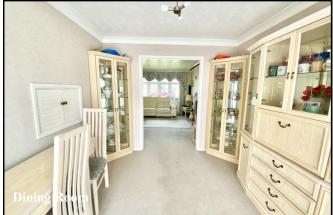

Lounge: A good-sized room with feature fireplace & bay window. Archway to:

Dining Room: PVCu double-glazed windows & door to rear garden.

Kitchen: Range of floor and wall cupboards with inset stainless steel sink unit. Fitted oven with cooker