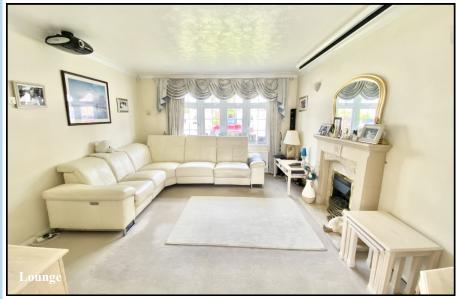

Lounge: A good-sized room with feature fireplace & bay window. Archway to:

Dining Room: PVCu double-glazed windows & door to rear garden.

Kitchen: Range of floor and wall cupboards with inset stainless steel sink unit. Fitted oven with cooker