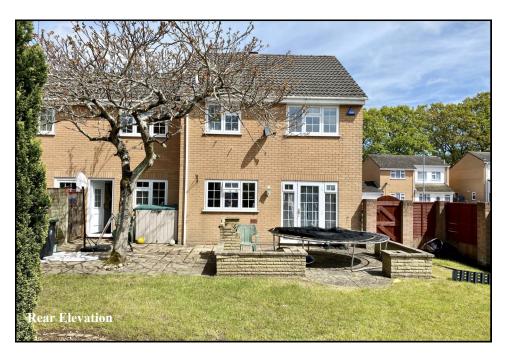

Rear Garden: Mature rear garden predominantly laid to lawn with a large paved patio to the rear of the

house. Well stocked shrub borders and enjoying a sunny aspect. Outside tap. Side gate.

Council Tax Band 'E'