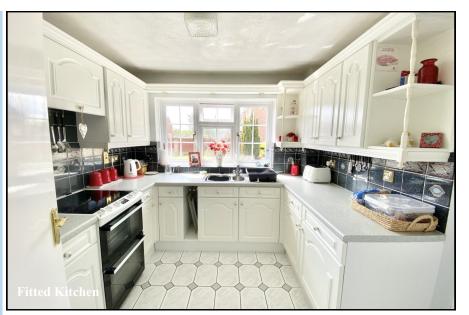

Lounge: A good-sized room with feature fireplace & bay window. Archway to:

Dining Room: PVCu double-glazed windows & door to rear garden.

Kitchen: Range of floor and wall cupboards with inset stainless steel sink unit. Fitted oven with cooker

hood above. Pleasant aspect to rear garden. Opening to:

Utility Room: Fitted sink unit. Space for washing machine & dishwasher. Space for fridge/freezer. Water

softener. Door to integral garage & garden.