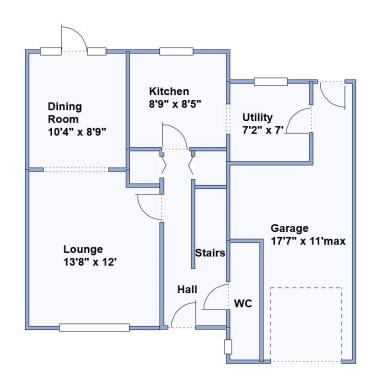

Occupied by the present owner for circa 30 years! Viewing recommended!

**Accommodation with Brief Description:** 

Entrance Hall: useful under-stairs Cloaks cupboard. Cupboard housing gas boiler.

Cloakroom: Vanity wash basin & WC.

Lounge: A good-sized room with feature fireplace & bay window. Archway to:

Dining Room: PVCu double-glazed windows & door to rear garden.

Kitchen: Range of floor and wall cupboards with inset stainless steel sink unit. Fitted oven with cooker

hood above. Pleasant aspect to rear garden. Opening to:

Utility Room: Fitted sink unit. Space for washing machine & dishwasher. Space for fridge/freezer. Water

softener. Door to integral garage & garden.

PVCu Double-Glazing, PVCu soffits, fascias & gutters

Driveway providing 'off-road' parking & addition side parking area.

Integral Garage: Electric Roll-Up door. Power & light. Door to utility room & rear garden.

Ref W04777

This drawing has been prepared for diagrammatic purpose. All measurements are approximate. Not to scale.