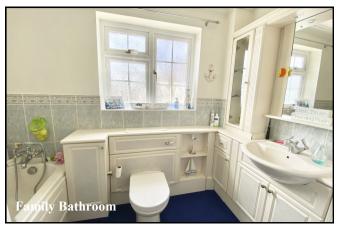

Family Bathroom: Fully tiled. White suite comprising panelled bath with thermostatic shower over & glass screen fitted. Vanity wash basin & WC. Chrome heated towel rail.

**Gas Central Heating (system untested)** 