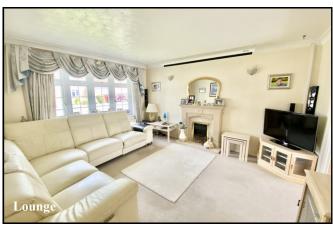

Lounge: A good-sized room with feature fireplace & bay window. Archway to:

Dining Room: PVCu double-glazed windows & door to rear garden.

Kitchen: Range of floor and wall cupboards with inset stainless steel sink unit. Fitted oven with cooker