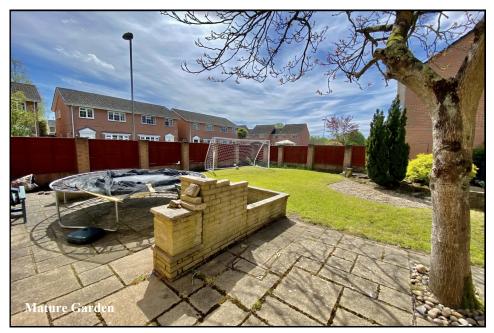

Rear Garden: Mature rear garden predominantly laid to lawn with a large paved patio to the rear of the

house. Well stocked shrub borders and enjoying a sunny aspect. Outside tap. Side gate.

Council Tax Band 'E'