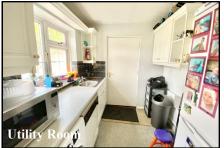

hood above. Pleasant aspect to rear garden. Opening to:

Utility Room: Fitted sink unit. Space for washing machine & dishwasher. Space for fridge/freezer. Water

softener. Door to integral garage & garden.