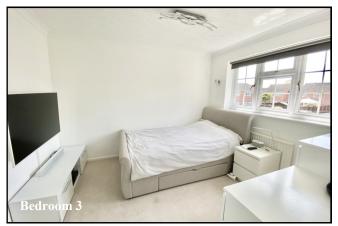

Bedroom 2: PVCu double-glazed window overlooking front aspect. Recessed double wardrobe.

Bedroom 3: PVCu double-glazed window overlooking rear garden. Recessed double wardrobe.

Bedroom 4: PVCu double-glazed window overlooking front aspect.