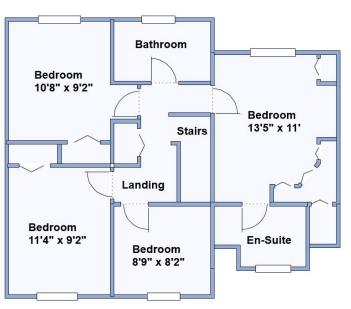

FIRST FLOOR

Landing: Airing Cupboard. Hatch to insulated roof space.

Bedroom 1: PVCu double-glazed window overlooking rear aspect. Range of built-in wardrobes & matching drawer units.

En-Suite Shower: Fully tiled. Shower cubicle with thermostatic shower. Vanity wash basin & WC. Heated towel rail.

Bedroom 2: PVCu double-glazed window overlooking front aspect. Recessed double wardrobe.

Bedroom 3: PVCu double-glazed window overlooking rear garden. Recessed double wardrobe.

Bedroom 4: PVCu double-glazed window overlooking front aspect.

Family Bathroom: Fully tiled. White suite comprising panelled bath with thermostatic shower over & glass screen fitted. Vanity wash basin & WC. Chrome heated towel rail.

**Gas Central Heating (system untested)** 

Ref W04777

This drawing has been prepared for diagrammatic purpose. All measurements are approximate. Not to scale.