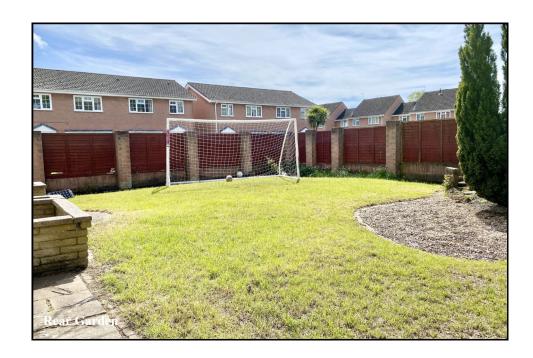

Rear Garden: Mature rear garden predominantly laid to lawn with a large paved patio to the rear of the

house. Well stocked shrub borders and enjoying a sunny aspect. Outside tap. Side gate.

Council Tax Band 'E'