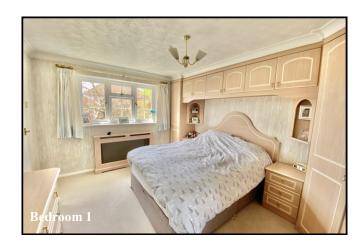

FIRST FLOOR

Landing: Airing Cupboard. Hatch to insulated roof space.

Bedroom 1: PVCu double-glazed window overlooking rear aspect. Range of built-in wardrobes & matching drawer units.

En-Suite Shower: Fully tiled. Shower cubicle with thermostatic shower. Vanity wash basin & WC. Heated towel rail.