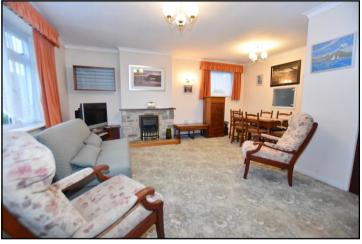

The property offers well-planned accommodation including a large lounge/dining room & 2-double bedrooms. Outside the bungalow has ample 'off-road' parking with a resin driveway leading to a 24' garage having an electric door. Viewing recommended!

## **Accommodation and approximate room sizes:**

- Spacious Hall: Airing cupboard. Hatch to insulated roof space.
- Lounge/Dining Room: Feature fireplace with gas fire fitted (untested). Serving hatch to kitchen. Pleasant aspect to the front of the bungalow. Electric exterior sun awning.
- Kitchen/Breakfast Room: Range of floor and wall cupboards. Built-in Neff double oven, gas hob & cooker hood. Space for tall fridge/freezer, washing machine & dishwasher. Door to garden.
- Bedroom 1: PVCu double-glazed window to rear aspect
- Bedroom 2: PVCu double glazed window to front aspect. Built-in double wardrobe.
- Bathroom: Panelled bath with electric shower over. Vanity wash basin. Fully tiled.
- Cloakroom: Wash basin & WC.
- Gas Central Heating (system untested)
- PVCu Double-Glazing, PVCu soffits, fascias & gutters
- Rear Garden: Mainly laid to lawn with paved patio to the rear of the bungalow. Garden shed. Outside tap.
- Resin Driveway providing ample off-road parking.
- Garage/Workshop: approx 24' x 8'9". Electric roll-up door. Side door. Power & light.
- Council Tax Band 'D' Energy Rating 'D'