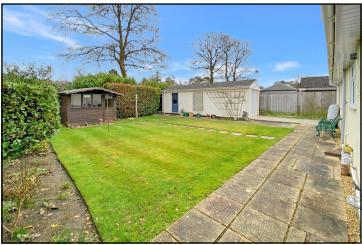

## **Accommodation and approximate room sizes:**

- Spacious Hall: Airing cupboard. Hatch to insulated roof space.
- Lounge/Dining Room: Feature fireplace with gas fire fitted (untested). Serving hatch to kitchen. Pleasant aspect to the front of the bungalow. Electric exterior sun awning.
- Kitchen/Breakfast Room: Range of floor and wall cupboards. Built-in Neff double oven, gas hob & cooker hood. Space for tall fridge/freezer, washing machine & dishwasher. Door to garden.
- Bedroom 1: PVCu double-glazed window to rear aspect
- Bedroom 2: PVCu double glazed window to front aspect. Built-in double wardrobe.
- Bathroom: Panelled bath with electric shower over. Vanity wash basin. Fully tiled.
- Cloakroom: Wash basin & WC.
- Gas Central Heating (system untested)
- PVCu Double-Glazing, PVCu soffits, fascias & gutters
- Rear Garden: Mainly laid to lawn with paved patio to the rear of the bungalow. Garden shed. Outside tap.
- Resin Driveway providing ample off-road parking.
- Garage/Workshop: approx 24' x 8'9". Electric roll-up door. Side door. Power & light.
- Council Tax Band 'D' Energy Rating 'D'