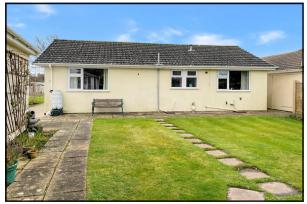

## **Accommodation and approximate room sizes:**

- Spacious Hall: Airing cupboard. Hatch to insulated roof space.
- Lounge/Dining Room: Feature fireplace with gas fire fitted (untested). Serving hatch to kitchen. Pleasant aspect to the front of the bungalow. Electric exterior sun awning.
- Kitchen/Breakfast Room: Range of floor and wall cupboards. Built-in Neff double oven, gas hob & cooker hood. Space for tall fridge/freezer, washing machine & dishwasher. Door to garden.
- Bedroom 1: PVCu double-glazed window to rear aspect
- Bedroom 2: PVCu double glazed window to front aspect. Built-in double wardrobe.
- Bathroom: Panelled bath with electric shower over. Vanity wash basin. Fully tiled.
- Cloakroom: Wash basin & WC.
- Gas Central Heating (system untested)
- PVCu Double-Glazing, PVCu soffits, fascias & gutters
- Rear Garden: Mainly laid to lawn with paved patio to the rear of the bungalow. Garden shed. Outside tap.
- Resin Driveway providing ample off-road parking.
- Garage/Workshop: approx 24' x 8'9". Electric roll-up door. Side door. Power & light.
- Council Tax Band 'D' Energy Rating 'D'