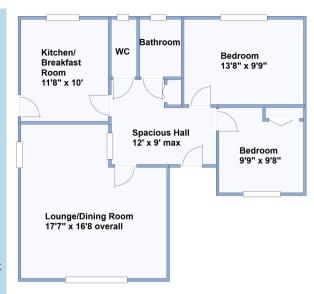

## **Accommodation and approximate room sizes:**

- Spacious Hall: Airing cupboard. Hatch to insulated roof space.
- Lounge/Dining Room: Feature fireplace with gas fire fitted (untested). Serving hatch to kitchen. Pleasant aspect to the front of the bungalow. Electric exterior sun awning.
- Kitchen/Breakfast Room: Range of floor and wall cupboards. Built-in Neff double oven, gas hob & cooker hood. Space for tall fridge/freezer, washing machine & dishwasher. Door to garden.
- Bedroom 1: PVCu double-glazed window to rear aspect
- Bedroom 2: PVCu double glazed window to front aspect. Built-in double wardrobe.
- Bathroom: Panelled bath with electric shower over. Vanity wash basin. Fully tiled.
- Cloakroom: Wash basin & WC.
- Gas Central Heating (system untested)
- PVCu Double-Glazing, PVCu soffits, fascias & gutters
- Rear Garden: Mainly laid to lawn with paved patio to the rear of the bungalow. Garden shed. Outside tap.
- Resin Driveway providing ample off-road parking.
- Garage/Workshop: approx 24' x 8'9". Electric roll-up door. Side door. Power & light.
- Council Tax Band 'D' Energy Rating 'D'

This drawing has been prepared for diagrammatic purposes only. All measurements are approximate. Not to scale.