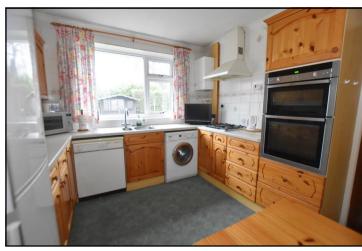

## **Accommodation and approximate room sizes:**

- Spacious Hall: Airing cupboard. Hatch to insulated roof space.
- Lounge/Dining Room: Feature fireplace with gas fire fitted (untested). Serving hatch to kitchen. Pleasant aspect to the front of the bungalow. Electric exterior sun awning.
- Kitchen/Breakfast Room: Range of floor and wall cupboards. Built-in Neff double oven, gas hob & cooker hood. Space for tall fridge/freezer, washing machine & dishwasher. Door to garden.
- Bedroom 1: PVCu double-glazed window to rear aspect
- Bedroom 2: PVCu double glazed window to front aspect. Built-in double wardrobe.
- Bathroom: Panelled bath with electric shower over. Vanity wash basin. Fully tiled.
- Cloakroom: Wash basin & WC.
- Gas Central Heating (system untested)
- PVCu Double-Glazing, PVCu soffits, fascias & gutters
- Rear Garden: Mainly laid to lawn with paved patio to the rear of the bungalow. Garden shed. Outside tap.
- Resin Driveway providing ample off-road parking.
- Garage/Workshop: approx 24' x 8'9". Electric roll-up door. Side door. Power & light.
- Council Tax Band 'D' Energy Rating 'D'