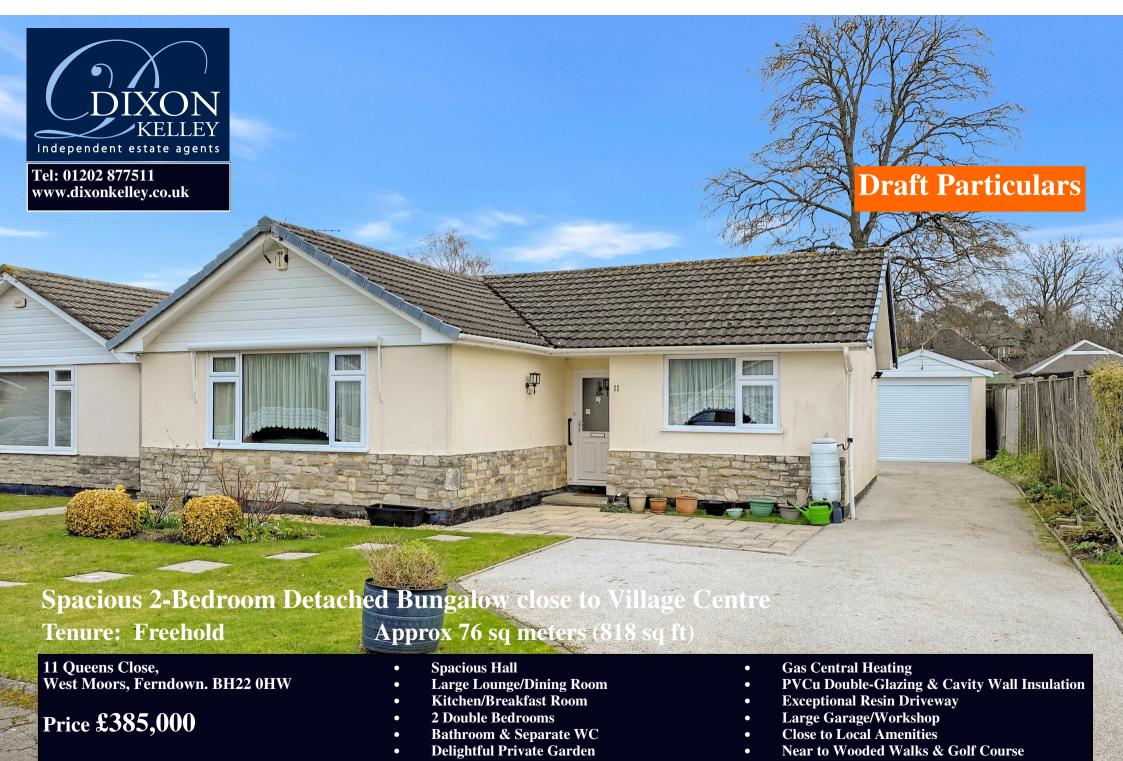

Spacious 2-bedroom detach bungalow occupying an ideal location within walking distance of the comprehensive village centre of West Moors, offering a variety of shops & services. Nearby are the larger towns of Ferndown, Ringwood & Wimborne and the seaside resorts of Bournemouth & Poole are both around a 20 minute drive.

The property offers well-planned accommodation including a large lounge/dining room & 2-double bedrooms. Outside the bungalow has ample 'off-road' parking with a resin driveway leading to a 24' garage having an electric door. Viewing recommended!