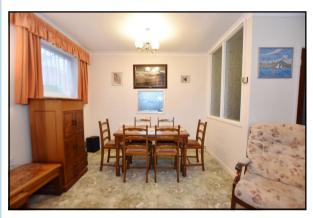

## **Accommodation and approximate room sizes:**

- Spacious Hall: Airing cupboard. Hatch to insulated roof space.
- Lounge/Dining Room: Feature fireplace with gas fire fitted (untested). Serving hatch to kitchen. Pleasant aspect to the front of the bungalow. Electric exterior sun awning.
- Kitchen/Breakfast Room: Range of floor and wall cupboards. Built-in Neff double oven, gas hob & cooker hood. Space for tall fridge/freezer, washing machine & dishwasher. Door to garden.
- Bedroom 1: PVCu double-glazed window to rear aspect
- Bedroom 2: PVCu double glazed window to front aspect. Built-in double wardrobe.
- Bathroom: Panelled bath with electric shower over. Vanity wash basin. Fully tiled.
- Cloakroom: Wash basin & WC.
- Gas Central Heating (system untested)
- PVCu Double-Glazing, PVCu soffits, fascias & gutters
- Rear Garden: Mainly laid to lawn with paved patio to the rear of the bungalow. Garden shed. Outside tap.
- Resin Driveway providing ample off-road parking.
- Garage/Workshop: approx 24' x 8'9". Electric roll-up door. Side door. Power & light.
- Council Tax Band 'D' Energy Rating 'D'