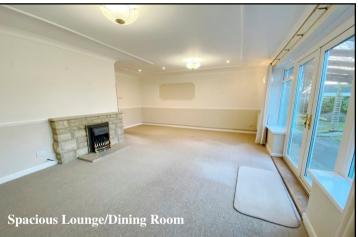

Accommodation and approximate room sizes:

- Spacious Hall: Hatch to insulated roof space with ladder & light fitted. Part boarded. Wall mounted Potterton gas boiler.
- Lounge/Dining Room: Feature stone fireplace. Double doors leading to delightful rear garden.
- Kitchen: Range of floor and wall cupboards. Built-in oven & hob with cooker hood over. Plumbing for washing machine. Space for tall fridge/freezer. Door to side driveway.
- Bedroom 1: Fitted wardrobes & drawer units. Window to front elevation.
- Bedroom 2: Fitted wardrobes & drawer units. Window to rear elevation.
- Bedroom 3: Fitted airing cupboard. Window to front elevation.
- Bathroom: Panelled bath with tiled surround. Separate Shower cubicle. Wash basin & WC.
- Gas Central Heating (system untested)
- PVCu Double Glazing
- Rear Garden: Delightful landscaped garden, mainly laid to lawn with flower and shrub beds and borders. Garden shed. Summerhouse. Side gates. In all, enjoying an excellent degree of sunshine & privacy.
- Long Driveway providing good off road parking, leading to:
- Garage: Up & over door. Power & light.
- Council Tax Band 'D'
- Energy Rating 'D'