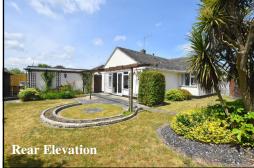

Accommodation and approximate room sizes:

- Spacious Hall: Hatch to insulated roof space with ladder & light fitted. Part boarded. Wall mounted Potterton gas boiler.
- Lounge/Dining Room: Feature stone fireplace. Double doors leading to delightful rear garden.
- Kitchen: Range of floor and wall cupboards. Built-in oven & hob with cooker hood over. Plumbing for washing machine. Space for tall fridge/freezer. Door to side driveway.
- Bedroom 1: Fitted wardrobes & drawer units. Window to front elevation.
- Bedroom 2: Fitted wardrobes & drawer units. Window to rear elevation.
- Bedroom 3: Fitted airing cupboard. Window to front elevation.
- Bathroom: Panelled bath with tiled surround. Separate Shower cubicle. Wash basin & WC.
- Gas Central Heating (system untested)
- PVCu Double Glazing
- Rear Garden: Delightful landscaped garden, mainly laid to lawn with flower and shrub beds and borders. Garden shed. Summerhouse. Side gates. In all, enjoying an excellent degree of sunshine & privacy.
- Long Driveway providing good off road parking, leading to:
- Garage: Up & over door. Power & light.
- Council Tax Band 'D'
- Energy Rating 'D'