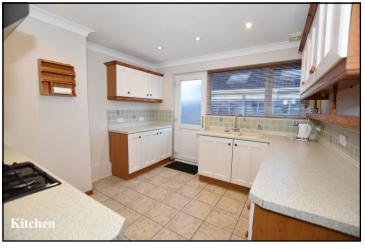

Accommodation and approximate room sizes:

- Spacious Hall: Hatch to insulated roof space with ladder & light fitted. Part boarded. Wall mounted Potterton gas boiler.
- Lounge/Dining Room: Feature stone fireplace. Double doors leading to delightful rear garden.
- Kitchen: Range of floor and wall cupboards. Built-in oven & hob with cooker hood over. Plumbing for washing machine. Space for tall fridge/freezer. Door to side driveway.
- Bedroom 1: Fitted wardrobes & drawer units. Window to front elevation.
- Bedroom 2: Fitted wardrobes & drawer units. Window to rear elevation.
- Bedroom 3: Fitted airing cupboard. Window to front elevation.
- Bathroom: Panelled bath with tiled surround. Separate Shower cubicle. Wash basin & WC.
- Gas Central Heating (system untested)
- PVCu Double Glazing
- Rear Garden: Delightful landscaped garden, mainly laid to lawn with flower and shrub beds and borders. Garden shed. Summerhouse. Side gates. In all, enjoying an excellent degree of sunshine & privacy.
- Long Driveway providing good off road parking, leading to:
- Garage: Up & over door. Power & light.
- Council Tax Band 'D'
- Energy Rating 'D'