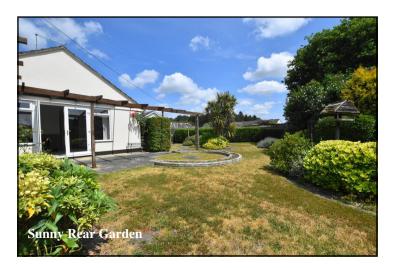

## 65 Uplands Road, West Moors, Ferndown. BH22 0BU

Spacious, detached bungalow occupying a pleasant cul-de-sac location near to local amenities & close to protected wooded walks. The property has well-planned accommodation with generous room dimensions and the lounge/dining room backing onto a delightful rear garden which enjoys a sunny aspect. There is room to extend the property should this be required. Viewing recommended!

Accommodation and approximate room sizes:

- Spacious Hall: Hatch to insulated roof space with ladder & light fitted. Part boarded. Wall mounted Potterton gas boiler.
- Lounge/Dining Room: Feature stone fireplace. Double doors leading to delightful rear garden.
- Kitchen: Range of floor and wall cupboards. Built-in oven & hob with cooker hood over. Plumbing for washing machine. Space for tall fridge/freezer. Door to side driveway.
- Bedroom 1: Fitted wardrobes & drawer units. Window to front elevation.
- Bedroom 2: Fitted wardrobes & drawer units. Window to rear elevation.
- Bedroom 3: Fitted airing cupboard. Window to front elevation.
- Bathroom: Panelled bath with tiled surround. Separate Shower cubicle. Wash basin & WC.
- Gas Central Heating (system untested)
- PVCu Double Glazing
- Rear Garden: Delightful landscaped garden, mainly laid to lawn with flower and shrub beds and borders. Garden shed. Summerhouse. Side gates. In all, enjoying an excellent degree of sunshine & privacy.
- Long Driveway providing good off road parking, leading to:
- Garage: Up & over door. Power & light.
- Council Tax Band 'D'
- Energy Rating 'D'