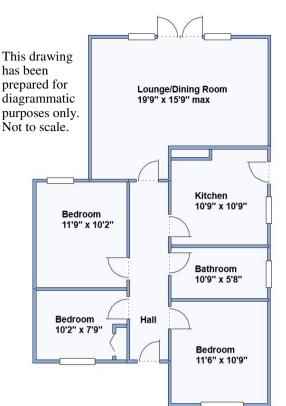

Accommodation and approximate room sizes:

- Spacious Hall: Hatch to insulated roof space with ladder & light fitted. Part boarded. Wall mounted Potterton gas boiler.
- Lounge/Dining Room: Feature stone fireplace. Double doors leading to delightful rear garden.
- Kitchen: Range of floor and wall cupboards. Built-in oven & hob with cooker hood over. Plumbing for washing machine. Space for tall fridge/freezer. Door to side driveway.
- Bedroom 1: Fitted wardrobes & drawer units. Window to front elevation.
- Bedroom 2: Fitted wardrobes & drawer units. Window to rear elevation.
- Bedroom 3: Fitted airing cupboard. Window to front elevation.
- Bathroom: Panelled bath with tiled surround. Separate Shower cubicle. Wash basin & WC.
- Gas Central Heating (system untested)
- PVCu Double Glazing
- Rear Garden: Delightful landscaped garden, mainly laid to lawn with flower and shrub beds and borders. Garden shed. Summerhouse. Side gates. In all, enjoying an excellent degree of sunshine & privacy.
- Long Driveway providing good off road parking, leading to:
- Garage: Up & over door. Power & light.
- Council Tax Band 'D'
- Energy Rating 'D'