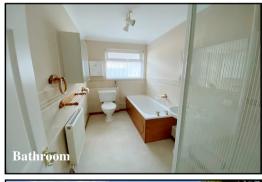

Accommodation and approximate room sizes:

- Spacious Hall: Hatch to insulated roof space with ladder & light fitted. Part boarded. Wall mounted Potterton gas boiler.
- Lounge/Dining Room: Feature stone fireplace. Double doors leading to delightful rear garden.
- Kitchen: Range of floor and wall cupboards. Built-in oven & hob with cooker hood over. Plumbing for washing machine. Space for tall fridge/freezer. Door to side driveway.
- Bedroom 1: Fitted wardrobes & drawer units. Window to front elevation.
- Bedroom 2: Fitted wardrobes & drawer units. Window to rear elevation.
- Bedroom 3: Fitted airing cupboard. Window to front elevation.
- Bathroom: Panelled bath with tiled surround. Separate Shower cubicle. Wash basin & WC.
- Gas Central Heating (system untested)
- PVCu Double Glazing
- Rear Garden: Delightful landscaped garden, mainly laid to lawn with flower and shrub beds and borders. Garden shed. Summerhouse. Side gates. In all, enjoying an excellent degree of sunshine & privacy.
- Long Driveway providing good off road parking, leading to:
- Garage: Up & over door. Power & light.
- Council Tax Band 'D'
- Energy Rating 'D'