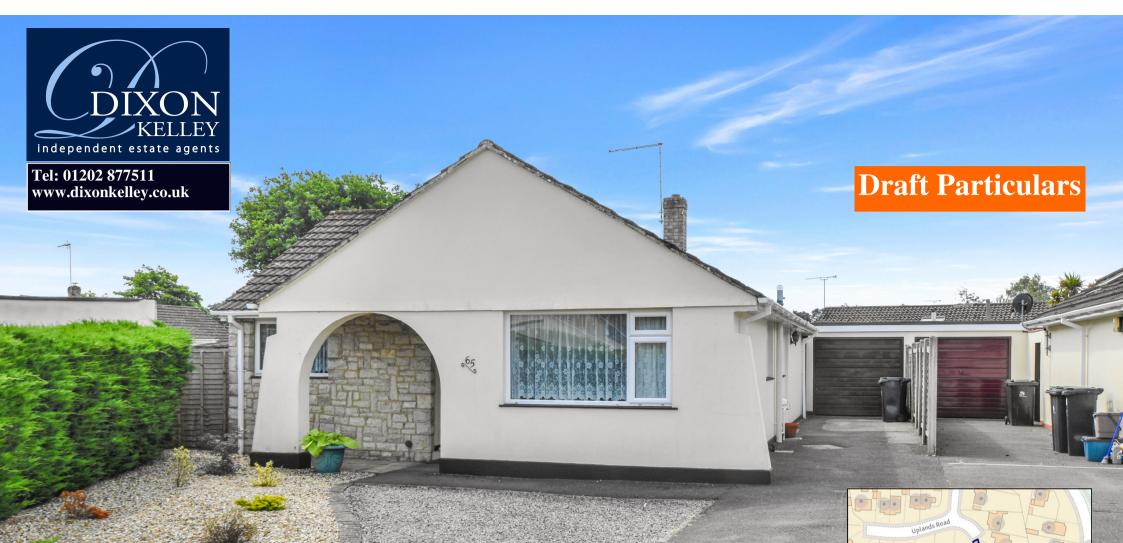

## Spacious 3-Bedroom Detached Bungalow, Delightful Sunny Garden

Tentre: Freehold Approx 94 sq meters (1011 sq ft)

65 Uplands Road, West Moors, Ferndown. BH22 0BU

Price £450,000

- Spacious Hall
- Lounge/Dining Room
- Kitchen
- 3 Good Bedrooms
- Bathroom with Shower
- Gas Central Heating

## 65 Uplands Road, West Moors, Ferndown. BH22 0BU

Spacious, detached bungalow occupying a pleasant cul-de-sac location near to local amenities & close to protected wooded walks. The property has well-planned accommodation with generous room dimensions and the lounge/dining room backing onto a delightful rear garden which enjoys a sunny aspect. There is room to extend the property should this be required. Viewing recommended!