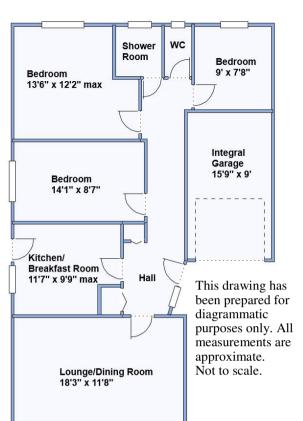

## Accommodation together with a brief description:

- Spacious Hall: Cloaks cupboard, Airing cupboard & hatch to insulated roof space.
- Lounge/Dining Room: Feature open fireplace.
- Kitchen/Breakfast Room: Range of floor and wall cupboards. Built-in oven with ceramic hob & cooker hood. Plumbing for washing machine. Space for fridge. Recess housing gas boiler. Door to garden.
- Bedroom 1: Range of fitted wardrobes. Window to rear aspect.
- Bedroom 2: An ample double bedroom. Window to side aspect.
- Bedroom 3: Window to rear aspect.
- Shower Room: Walk in shower cubicle with glass screen, seat & thermostatic shower. Pedestal wash basin. Fully tiled walls.
- Separate WC
- Gas Central Heating (system untested)
- PVCu Double-Glazing
- Rear Garden: Paved Patio with remainder laid to lawn having well stocked shrub borders. In all, enjoying a good degree of privacy & a sunny aspect. Side gate.
- Integral Garage: Up & over door. Power & light.
- Driveway providing useful 'off-road' parking.
- Council Tax Band 'D'
- Energy Rating 'D'