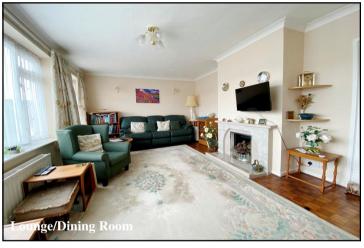

## Accommodation together with a brief description:

- Spacious Hall: Cloaks cupboard, Airing cupboard & hatch to insulated roof space.
- Lounge/Dining Room: Feature open fireplace.
- Kitchen/Breakfast Room: Range of floor and wall cupboards. Built-in oven with ceramic hob & cooker hood. Plumbing for washing machine. Space for fridge. Recess housing gas boiler. Door to garden.
- Bedroom 1: Range of fitted wardrobes. Window to rear aspect.
- Bedroom 2: An ample double bedroom. Window to side aspect.
- Bedroom 3: Window to rear aspect.
- Shower Room: Walk in shower cubicle with glass screen, seat & thermostatic shower. Pedestal wash basin. Fully tiled walls.
- Separate WC
- Gas Central Heating (system untested)
- PVCu Double-Glazing
- Rear Garden: Paved Patio with remainder laid to lawn having well stocked shrub borders. In all, enjoying a good degree of privacy & a sunny aspect. Side gate.
- Integral Garage: Up & over door. Power & light.
- Driveway providing useful 'off-road' parking.
- Council Tax Band 'D'
- Energy Rating 'D'