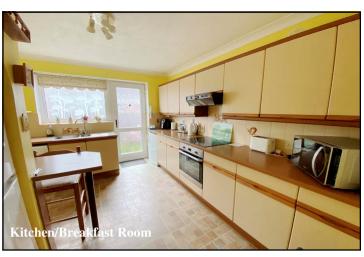

## Accommodation together with a brief description:

- Spacious Hall: Cloaks cupboard, Airing cupboard & hatch to insulated roof space.
- Lounge/Dining Room: Feature open fireplace.
- Kitchen/Breakfast Room: Range of floor and wall cupboards. Built-in oven with ceramic hob & cooker hood. Plumbing for washing machine. Space for fridge. Recess housing gas boiler. Door to garden.
- Bedroom 1: Range of fitted wardrobes. Window to rear aspect.
- Bedroom 2: An ample double bedroom. Window to side aspect.
- Bedroom 3: Window to rear aspect.
- Shower Room: Walk in shower cubicle with glass screen, seat & thermostatic shower. Pedestal wash basin. Fully tiled walls.
- Separate WC
- Gas Central Heating (system untested)
- PVCu Double-Glazing
- Rear Garden: Paved Patio with remainder laid to lawn having well stocked shrub borders. In all, enjoying a good degree of privacy & a sunny aspect. Side gate.
- Integral Garage: Up & over door. Power & light.
- Driveway providing useful 'off-road' parking.
- Council Tax Band 'D'
- Energy Rating 'D'