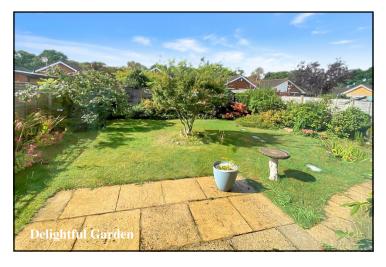

## Accommodation together with a brief description:

- Spacious Hall: Cloaks cupboard, Airing cupboard & hatch to insulated roof space.
- Lounge/Dining Room: Feature open fireplace.
- Kitchen/Breakfast Room: Range of floor and wall cupboards. Built-in oven with ceramic hob & cooker hood. Plumbing for washing machine. Space for fridge. Recess housing gas boiler. Door to garden.
- Bedroom 1: Range of fitted wardrobes. Window to rear aspect.
- Bedroom 2: An ample double bedroom. Window to side aspect.
- Bedroom 3: Window to rear aspect.
- Shower Room: Walk in shower cubicle with glass screen, seat & thermostatic shower. Pedestal wash basin. Fully tiled walls.
- Separate WC
- Gas Central Heating (system untested)
- PVCu Double-Glazing
- Rear Garden: Paved Patio with remainder laid to lawn having well stocked shrub borders. In all, enjoying a good degree of privacy & a sunny aspect. Side gate.
- Integral Garage: Up & over door. Power & light.
- Driveway providing useful 'off-road' parking.
- Council Tax Band 'D'
- Energy Rating 'D'