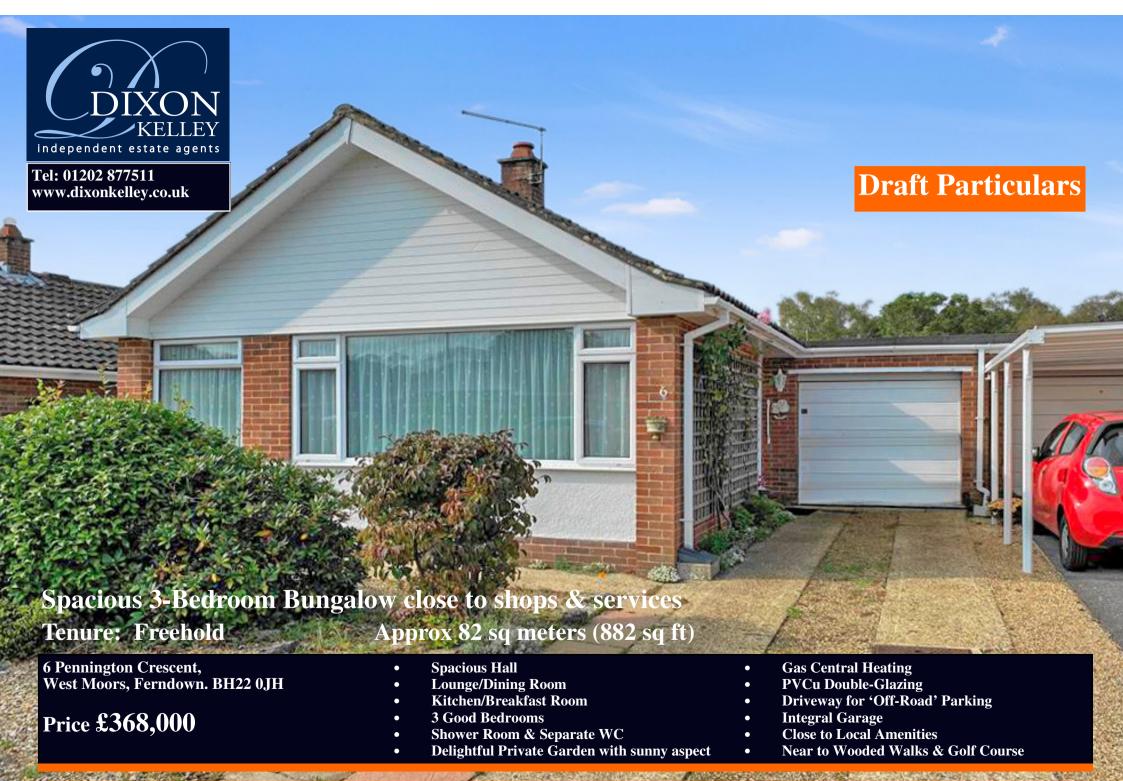

## Accommodation together with a brief description:

- Spacious Hall: Cloaks cupboard, Airing cupboard & hatch to insulated roof space.
- Lounge/Dining Room: Feature open fireplace.
- Kitchen/Breakfast Room: Range of floor and wall cupboards. Built-in oven with ceramic hob & cooker hood. Plumbing for washing machine. Space for fridge. Recess housing gas boiler. Door to garden.
- Bedroom 1: Range of fitted wardrobes. Window to rear aspect.
- Bedroom 2: An ample double bedroom. Window to side aspect.
- Bedroom 3: Window to rear aspect.
- Shower Room: Walk in shower cubicle with glass screen, seat & thermostatic shower. Pedestal wash basin. Fully tiled walls.
- Separate WC
- Gas Central Heating (system untested)
- PVCu Double-Glazing
- Rear Garden: Paved Patio with remainder laid to lawn having well stocked shrub borders. In all, enjoying a good degree of privacy & a sunny aspect. Side gate.
- Integral Garage: Up & over door. Power & light.
- Driveway providing useful 'off-road' parking.
- Council Tax Band 'D'
- Energy Rating 'D'