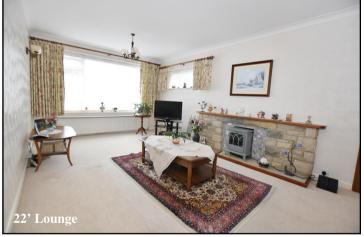

## Accommodation and approximate room sizes:

- Spacious Hall: Linen cupboard & Boiler cupboard. Hatch to insulated roof space.
- Lounge: Feature fireplace with gas point. Opening to:
- Dining Area: patio door to courtyard garden.
- Kitchen/Breakfast Room: Range of floor and wall cupboards.
  Cooker point with extractor fan above. Plumbing for washing machine. Integrated fridge/freezer. Breakfast bar. Door to side porch & garden.
- Bedroom 1: Range of built-in wardrobes.
- En-Suite bathroom: Panelled bath. Vanity wash basin & WC.
- Bedroom 2: Large fitted wardrobe with sliding doors.
- Shower Room: Shower cubicle with thermostatic shower. Vanity wash basin & WC. Heated towel rail.
- Separate WC: Tiled walls & WC.
- Gas Central Heating (system untested)
- PVCu Double-Glazing, PVCu soffits & fascias
- Replacement roof felt, battens & tiles approx 2 years ago.
- Rear Garden: Mainly laid to lawn with shrub beds and borders. Paved patio area. Timber Summerhouse. Side access.
- Detached Double Garage: Sub-divided into a single garage, workshop & short garage with twin up & over doors.
- Exceptional 'off-road' parking.
- Council Tax Band 'D'
- Energy Rating 'D'