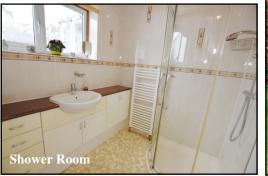

## Accommodation and approximate room sizes:

- Spacious Hall: Linen cupboard & Boiler cupboard. Hatch to insulated roof space.
- Lounge: Feature fireplace with gas point. Opening to:
- Dining Area: patio door to courtyard garden.
- Kitchen/Breakfast Room: Range of floor and wall cupboards.
  Cooker point with extractor fan above. Plumbing for washing machine. Integrated fridge/freezer. Breakfast bar. Door to side porch & garden.
- Bedroom 1: Range of built-in wardrobes.
- En-Suite bathroom: Panelled bath. Vanity wash basin & WC.
- Bedroom 2: Large fitted wardrobe with sliding doors.
- Shower Room: Shower cubicle with thermostatic shower. Vanity wash basin & WC. Heated towel rail.
- Separate WC: Tiled walls & WC.
- Gas Central Heating (system untested)
- PVCu Double-Glazing, PVCu soffits & fascias
- Replacement roof felt, battens & tiles approx 2 years ago.
- Rear Garden: Mainly laid to lawn with shrub beds and borders. Paved patio area. Timber Summerhouse. Side access.
- Detached Double Garage: Sub-divided into a single garage, workshop & short garage with twin up & over doors.
- Exceptional 'off-road' parking.
- Council Tax Band 'D'
- Energy Rating 'D'