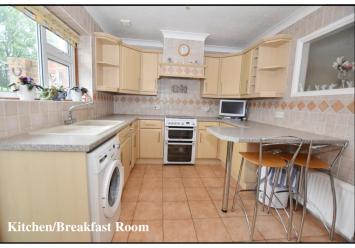

## Accommodation and approximate room sizes:

- Spacious Hall: Linen cupboard & Boiler cupboard. Hatch to insulated roof space.
- Lounge: Feature fireplace with gas point. Opening to:
- Dining Area: patio door to courtyard garden.
- Kitchen/Breakfast Room: Range of floor and wall cupboards.
  Cooker point with extractor fan above. Plumbing for washing machine. Integrated fridge/freezer. Breakfast bar. Door to side porch & garden.
- Bedroom 1: Range of built-in wardrobes.
- En-Suite bathroom: Panelled bath. Vanity wash basin & WC.
- Bedroom 2: Large fitted wardrobe with sliding doors.
- Shower Room: Shower cubicle with thermostatic shower. Vanity wash basin & WC. Heated towel rail.
- Separate WC: Tiled walls & WC.
- Gas Central Heating (system untested)
- PVCu Double-Glazing, PVCu soffits & fascias
- Replacement roof felt, battens & tiles approx 2 years ago.
- Rear Garden: Mainly laid to lawn with shrub beds and borders. Paved patio area. Timber Summerhouse. Side access.
- Detached Double Garage: Sub-divided into a single garage, workshop & short garage with twin up & over doors.
- Exceptional 'off-road' parking.
- Council Tax Band 'D'
- Energy Rating 'D'