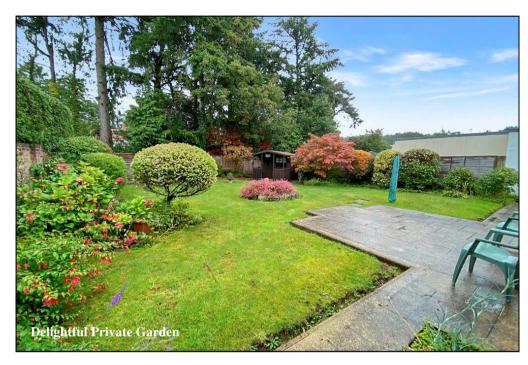

## Accommodation and approximate room sizes:

- Spacious Hall: Linen cupboard & Boiler cupboard. Hatch to insulated roof space.
- Lounge: Feature fireplace with gas point. Opening to:
- Dining Area: patio door to courtyard garden.
- Kitchen/Breakfast Room: Range of floor and wall cupboards.
  Cooker point with extractor fan above. Plumbing for washing machine. Integrated fridge/freezer. Breakfast bar. Door to side porch & garden.
- Bedroom 1: Range of built-in wardrobes.
- En-Suite bathroom: Panelled bath. Vanity wash basin & WC.
- Bedroom 2: Large fitted wardrobe with sliding doors.
- Shower Room: Shower cubicle with thermostatic shower. Vanity wash basin & WC. Heated towel rail.
- Separate WC: Tiled walls & WC.
- Gas Central Heating (system untested)
- PVCu Double-Glazing, PVCu soffits & fascias
- Replacement roof felt, battens & tiles approx 2 years ago.
- Rear Garden: Mainly laid to lawn with shrub beds and borders. Paved patio area. Timber Summerhouse. Side access.
- Detached Double Garage: Sub-divided into a single garage, workshop & short garage with twin up & over doors.
- Exceptional 'off-road' parking.
- Council Tax Band 'D'
- Energy Rating 'D'