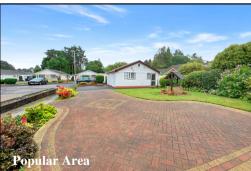

Spacious, attractive 2-bedroom detached bungalow occupying a delightful position in the popular quiet location near to local amenities & protected wooded walks. The property has been skilfully extended to provide well-planned accommodation with generous room dimensions. Outside, the bungalow has a mature garden, excellent 'off-road' parking & a detached double garage. Viewing recommended!

## Accommodation and approximate room sizes:

- Spacious Hall: Linen cupboard & Boiler cupboard. Hatch to insulated roof space.
- Lounge: Feature fireplace with gas point. Opening to:
- Dining Area: patio door to courtyard garden.
- Kitchen/Breakfast Room: Range of floor and wall cupboards.
  Cooker point with extractor fan above. Plumbing for washing machine. Integrated fridge/freezer. Breakfast bar. Door to side porch & garden.
- Bedroom 1: Range of built-in wardrobes.
- En-Suite bathroom: Panelled bath. Vanity wash basin & WC.
- Bedroom 2: Large fitted wardrobe with sliding doors.
- Shower Room: Shower cubicle with thermostatic shower. Vanity wash basin & WC. Heated towel rail.
- Separate WC: Tiled walls & WC.
- Gas Central Heating (system untested)
- PVCu Double-Glazing, PVCu soffits & fascias
- Replacement roof felt, battens & tiles approx 2 years ago.
- Rear Garden: Mainly laid to lawn with shrub beds and borders. Paved patio area. Timber Summerhouse. Side access.
- Detached Double Garage: Sub-divided into a single garage, workshop & short garage with twin up & over doors.
- Exceptional 'off-road' parking.
- Council Tax Band 'D'
- Energy Rating 'D'