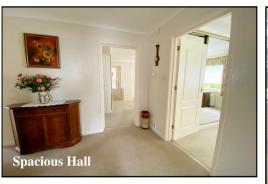

## Accommodation and approximate room sizes:

- Spacious Hall: Linen cupboard & Boiler cupboard. Hatch to insulated roof space.
- Lounge: Feature fireplace with gas point. Opening to:
- Dining Area: patio door to courtyard garden.
- Kitchen/Breakfast Room: Range of floor and wall cupboards.
  Cooker point with extractor fan above. Plumbing for washing machine. Integrated fridge/freezer. Breakfast bar. Door to side porch & garden.
- Bedroom 1: Range of built-in wardrobes.
- En-Suite bathroom: Panelled bath. Vanity wash basin & WC.
- Bedroom 2: Large fitted wardrobe with sliding doors.
- Shower Room: Shower cubicle with thermostatic shower. Vanity wash basin & WC. Heated towel rail.
- Separate WC: Tiled walls & WC.
- Gas Central Heating (system untested)
- PVCu Double-Glazing, PVCu soffits & fascias
- Replacement roof felt, battens & tiles approx 2 years ago.
- Rear Garden: Mainly laid to lawn with shrub beds and borders. Paved patio area. Timber Summerhouse. Side access.
- Detached Double Garage: Sub-divided into a single garage, workshop & short garage with twin up & over doors.
- Exceptional 'off-road' parking.
- Council Tax Band 'D'
- Energy Rating 'D'