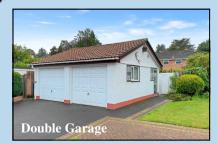

## Accommodation and approximate room sizes:

- Spacious Hall: Linen cupboard & Boiler cupboard. Hatch to insulated roof space.
- Lounge: Feature fireplace with gas point. Opening to:
- Dining Area: patio door to courtyard garden.
- Kitchen/Breakfast Room: Range of floor and wall cupboards.
  Cooker point with extractor fan above. Plumbing for washing machine. Integrated fridge/freezer. Breakfast bar. Door to side porch & garden.
- Bedroom 1: Range of built-in wardrobes.
- En-Suite bathroom: Panelled bath. Vanity wash basin & WC.
- Bedroom 2: Large fitted wardrobe with sliding doors.
- Shower Room: Shower cubicle with thermostatic shower. Vanity wash basin & WC. Heated towel rail.
- Separate WC: Tiled walls & WC.
- Gas Central Heating (system untested)
- PVCu Double-Glazing, PVCu soffits & fascias
- Replacement roof felt, battens & tiles approx 2 years ago.
- Rear Garden: Mainly laid to lawn with shrub beds and borders. Paved patio area. Timber Summerhouse. Side access.
- Detached Double Garage: Sub-divided into a single garage, workshop & short garage with twin up & over doors.
- Exceptional 'off-road' parking.
- Council Tax Band 'D'
- Energy Rating 'D'