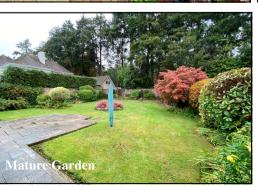

## Accommodation and approximate room sizes:

- Spacious Hall: Linen cupboard & Boiler cupboard. Hatch to insulated roof space.
- Lounge: Feature fireplace with gas point. Opening to:
- Dining Area: patio door to courtyard garden.
- Kitchen/Breakfast Room: Range of floor and wall cupboards.
  Cooker point with extractor fan above. Plumbing for washing machine. Integrated fridge/freezer. Breakfast bar. Door to side porch & garden.
- Bedroom 1: Range of built-in wardrobes.
- En-Suite bathroom: Panelled bath. Vanity wash basin & WC.
- Bedroom 2: Large fitted wardrobe with sliding doors.
- Shower Room: Shower cubicle with thermostatic shower. Vanity wash basin & WC. Heated towel rail.
- Separate WC: Tiled walls & WC.
- Gas Central Heating (system untested)
- PVCu Double-Glazing, PVCu soffits & fascias
- Replacement roof felt, battens & tiles approx 2 years ago.
- Rear Garden: Mainly laid to lawn with shrub beds and borders. Paved patio area. Timber Summerhouse. Side access.
- Detached Double Garage: Sub-divided into a single garage, workshop & short garage with twin up & over doors.
- Exceptional 'off-road' parking.
- Council Tax Band 'D'
- Energy Rating 'D'