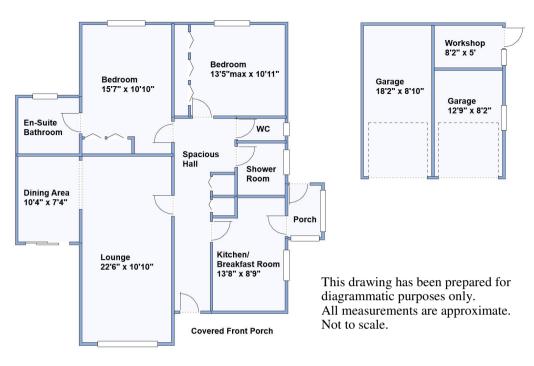

## Accommodation and approximate room sizes:

- Spacious Hall: Linen cupboard & Boiler cupboard. Hatch to insulated roof space.
- Lounge: Feature fireplace with gas point. Opening to:
- Dining Area: patio door to courtyard garden.
- Kitchen/Breakfast Room: Range of floor and wall cupboards.
  Cooker point with extractor fan above. Plumbing for washing machine. Integrated fridge/freezer. Breakfast bar. Door to side porch & garden.
- Bedroom 1: Range of built-in wardrobes.
- En-Suite bathroom: Panelled bath. Vanity wash basin & WC.
- Bedroom 2: Large fitted wardrobe with sliding doors.
- Shower Room: Shower cubicle with thermostatic shower. Vanity wash basin & WC. Heated towel rail.
- Separate WC: Tiled walls & WC.
- Gas Central Heating (system untested)
- PVCu Double-Glazing, PVCu soffits & fascias
- Replacement roof felt, battens & tiles approx 2 years ago.
- Rear Garden: Mainly laid to lawn with shrub beds and borders. Paved patio area. Timber Summerhouse. Side access.
- Detached Double Garage: Sub-divided into a single garage, workshop & short garage with twin up & over doors.
- Exceptional 'off-road' parking.
- Council Tax Band 'D'
- Energy Rating 'D'