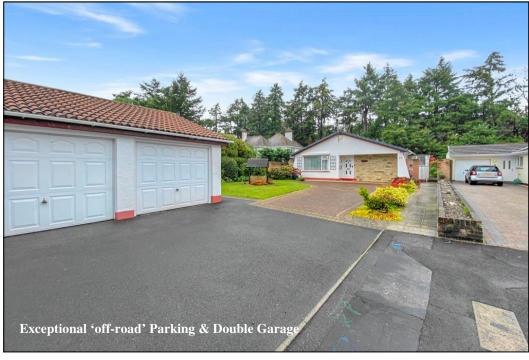

Spacious, attractive 2-bedroom detached bungalow occupying a delightful position in the popular quiet location near to local amenities & protected wooded walks. The property has been skilfully extended to provide well-planned accommodation with generous room dimensions. Outside, the bungalow has a mature garden, excellent 'off-road' parking & a detached double garage. Viewing recommended!

## Accommodation and approximate room sizes:

- Spacious Hall: Linen cupboard & Boiler cupboard. Hatch to insulated roof space.
- Lounge: Feature fireplace with gas point. Opening to:
- Dining Area: patio door to courtyard garden.
- Kitchen/Breakfast Room: Range of floor and wall cupboards.
  Cooker point with extractor fan above. Plumbing for washing machine. Integrated fridge/freezer. Breakfast bar. Door to side porch & garden.
- Bedroom 1: Range of built-in wardrobes.
- En-Suite bathroom: Panelled bath. Vanity wash basin & WC.
- Bedroom 2: Large fitted wardrobe with sliding doors.
- Shower Room: Shower cubicle with thermostatic shower. Vanity wash basin & WC. Heated towel rail.
- Separate WC: Tiled walls & WC.
- Gas Central Heating (system untested)
- PVCu Double-Glazing, PVCu soffits & fascias
- Replacement roof felt, battens & tiles approx 2 years ago.
- Rear Garden: Mainly laid to lawn with shrub beds and borders. Paved patio area. Timber Summerhouse. Side access.
- Detached Double Garage: Sub-divided into a single garage, workshop & short garage with twin up & over doors.
- Exceptional 'off-road' parking.
- Council Tax Band 'D'
- Energy Rating 'D'