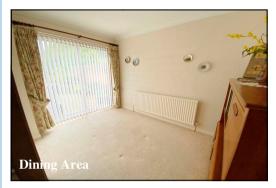

## Accommodation and approximate room sizes:

- Spacious Hall: Linen cupboard & Boiler cupboard. Hatch to insulated roof space.
- Lounge: Feature fireplace with gas point. Opening to:
- Dining Area: patio door to courtyard garden.
- Kitchen/Breakfast Room: Range of floor and wall cupboards.
  Cooker point with extractor fan above. Plumbing for washing machine. Integrated fridge/freezer. Breakfast bar. Door to side porch & garden.
- Bedroom 1: Range of built-in wardrobes.
- En-Suite bathroom: Panelled bath. Vanity wash basin & WC.
- Bedroom 2: Large fitted wardrobe with sliding doors.
- Shower Room: Shower cubicle with thermostatic shower. Vanity wash basin & WC. Heated towel rail.
- Separate WC: Tiled walls & WC.
- Gas Central Heating (system untested)
- PVCu Double-Glazing, PVCu soffits & fascias
- Replacement roof felt, battens & tiles approx 2 years ago.
- Rear Garden: Mainly laid to lawn with shrub beds and borders. Paved patio area. Timber Summerhouse. Side access.
- Detached Double Garage: Sub-divided into a single garage, workshop & short garage with twin up & over doors.
- Exceptional 'off-road' parking.
- Council Tax Band 'D'
- Energy Rating 'D'