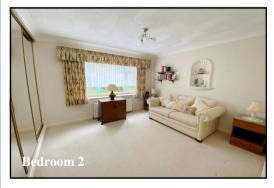

## Accommodation and approximate room sizes:

- Spacious Hall: Linen cupboard & Boiler cupboard. Hatch to insulated roof space.
- Lounge: Feature fireplace with gas point. Opening to:
- Dining Area: patio door to courtyard garden.
- Kitchen/Breakfast Room: Range of floor and wall cupboards.
  Cooker point with extractor fan above. Plumbing for washing machine. Integrated fridge/freezer. Breakfast bar. Door to side porch & garden.
- Bedroom 1: Range of built-in wardrobes.
- En-Suite bathroom: Panelled bath. Vanity wash basin & WC.
- Bedroom 2: Large fitted wardrobe with sliding doors.
- Shower Room: Shower cubicle with thermostatic shower. Vanity wash basin & WC. Heated towel rail.
- Separate WC: Tiled walls & WC.
- Gas Central Heating (system untested)
- PVCu Double-Glazing, PVCu soffits & fascias
- Replacement roof felt, battens & tiles approx 2 years ago.
- Rear Garden: Mainly laid to lawn with shrub beds and borders. Paved patio area. Timber Summerhouse. Side access.
- Detached Double Garage: Sub-divided into a single garage, workshop & short garage with twin up & over doors.
- Exceptional 'off-road' parking.
- Council Tax Band 'D'
- Energy Rating 'D'