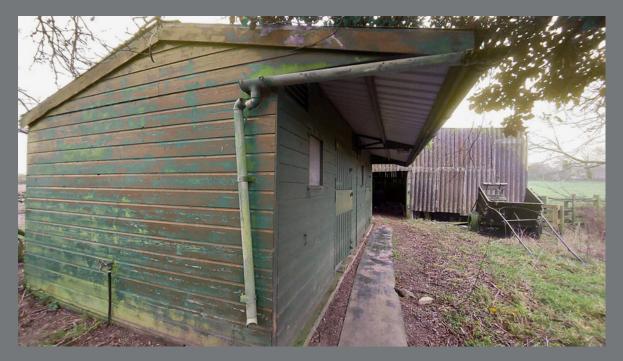

## **DETAILS**

| LOCATION:                             | The land is situated on the B6047 Great Dalby Road just north of the village of Thorpe Satchville, approximately 5 miles to the south of Melton Mowbray and 12 miles West of Oakham. The land is identified edged red on the plan included in these particulars.  The land is identified edged red on the plan included in these particulars.  Postcode: LE14 2DQ  What3Words ///hence.proceeds.leaves                                                                                                                 |
|---------------------------------------|------------------------------------------------------------------------------------------------------------------------------------------------------------------------------------------------------------------------------------------------------------------------------------------------------------------------------------------------------------------------------------------------------------------------------------------------------------------------------------------------------------------------|
| DESCRIPTION:                          | Positioned on the outskirts of Thorpe Satchville, Melton Mowbray, this 7.76-acre parcel of grazing land offers excellent amenities, including a double wooden stable and a neighbouring pole barn. The land is securely enclosed by mature hedgerows, providing both privacy and shelter. It benefits from a mains water supply servicing both fields and the stable. This property is ideally suited for livestock grazing or recreational purposes, offering a versatile opportunity in a picturesque rural setting. |
| TENURE:                               | Freehold with vacant possession on completion.                                                                                                                                                                                                                                                                                                                                                                                                                                                                         |
| ACCESS:                               | There is direct vehicular access from the B6047.                                                                                                                                                                                                                                                                                                                                                                                                                                                                       |
| PUBLIC RIGHTS OF WAY:                 | There are no public rights of way over the land.                                                                                                                                                                                                                                                                                                                                                                                                                                                                       |
| SERVICES:                             | The land benefits from mains water connection.                                                                                                                                                                                                                                                                                                                                                                                                                                                                         |
| EASEMENTS & WAYLEAVES:                | The land is sold subject to any existing easements, covenants, and wayleaves.                                                                                                                                                                                                                                                                                                                                                                                                                                          |
| SPORTING, TIMBER<br>& MINERAL RIGHTS: | All sporting, mineral and timber rights are included in the freehold sale, in so far as they are believed owned.                                                                                                                                                                                                                                                                                                                                                                                                       |
| VIEWING                               | Strictly by confirmed appointment with the Vendors Agent, Shouler & Son of Melton Mowbray.                                                                                                                                                                                                                                                                                                                                                                                                                             |
| PLANS:                                | The plans are Crown Copyright and for identification purposes only.                                                                                                                                                                                                                                                                                                                                                                                                                                                    |
| VAT:                                  | VAT is not payable on the purchase price.                                                                                                                                                                                                                                                                                                                                                                                                                                                                              |
| METHOD OF SALE:                       | The land is being offered for sale by Informal Tender with all offers to be received by a closing date 12 noon on the 14th February 2025.                                                                                                                                                                                                                                                                                                                                                                              |