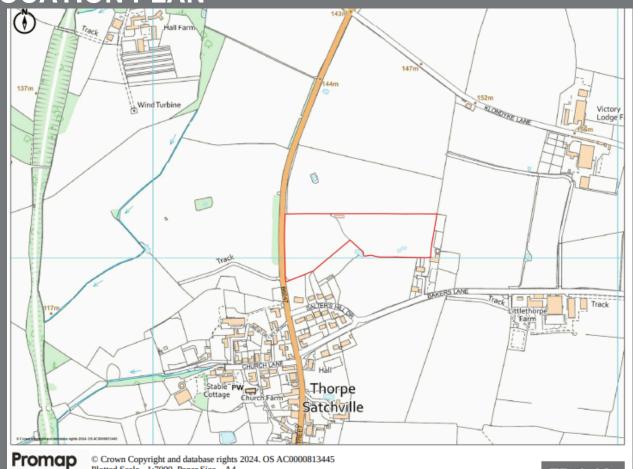

## **DETAILS**

| LOCATION:                             | The land is situated on the B6047 Great Dalby Road just north of the village of Thorpe Satchville, approximately 5 miles to the south of Melton Mowbray and 12 miles West of Oakham. The land is identified edged red on the plan included in these particulars.  The land is identified edged red on the plan included in these particulars.  Postcode: LE14 2DQ  What3Words ///hence.proceeds.leaves                                                                                                                 |
|---------------------------------------|------------------------------------------------------------------------------------------------------------------------------------------------------------------------------------------------------------------------------------------------------------------------------------------------------------------------------------------------------------------------------------------------------------------------------------------------------------------------------------------------------------------------|
| DESCRIPTION:                          | Positioned on the outskirts of Thorpe Satchville, Melton Mowbray, this 7.76-acre parcel of grazing land offers excellent amenities, including a double wooden stable and a neighbouring pole barn. The land is securely enclosed by mature hedgerows, providing both privacy and shelter. It benefits from a mains water supply servicing both fields and the stable. This property is ideally suited for livestock grazing or recreational purposes, offering a versatile opportunity in a picturesque rural setting. |
| TENURE:                               | Freehold with vacant possession on completion.                                                                                                                                                                                                                                                                                                                                                                                                                                                                         |
| ACCESS:                               | There is direct vehicular access from the B6047.                                                                                                                                                                                                                                                                                                                                                                                                                                                                       |
| PUBLIC RIGHTS OF WAY:                 | There are no public rights of way over the land.                                                                                                                                                                                                                                                                                                                                                                                                                                                                       |
| SERVICES:                             | The land benefits from mains water connection.                                                                                                                                                                                                                                                                                                                                                                                                                                                                         |
| EASEMENTS & WAYLEAVES:                | The land is sold subject to any existing easements, covenants, and wayleaves.                                                                                                                                                                                                                                                                                                                                                                                                                                          |
| SPORTING, TIMBER<br>& MINERAL RIGHTS: | All sporting, mineral and timber rights are included in the freehold sale, in so far as they are believed owned.                                                                                                                                                                                                                                                                                                                                                                                                       |
| VIEWING                               | Strictly by confirmed appointment with the Vendors Agent, Shouler & Son of Melton Mowbray.                                                                                                                                                                                                                                                                                                                                                                                                                             |
| PLANS:                                | The plans are Crown Copyright and for identification purposes only.                                                                                                                                                                                                                                                                                                                                                                                                                                                    |
| VAT:                                  | VAT is not payable on the purchase price.                                                                                                                                                                                                                                                                                                                                                                                                                                                                              |
| METHOD OF SALE:                       | The land is being offered for sale by Informal Tender with all offers to be received by a closing date 12 noon on the 14th February 2025.                                                                                                                                                                                                                                                                                                                                                                              |

## **LOCATION PLAN**

 $^{\odot}$  Crown Copyright and database rights 2024. OS AC0000813445 Plotted Scale - 1:7000. Paper Size – A4

**SCAN ME FOR DIRECTIONS!** 

County Chambers, Kings Road, Melton Mowbray, Leicestershire **LE131QF** 