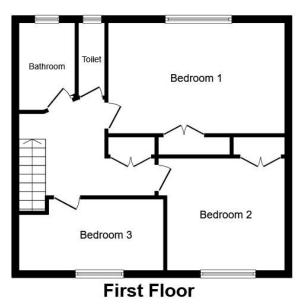

## **Bedroom One**

11' 5" x 11' 5" ( 3.48m x 3.48m )

Double glazed window to front aspect, radiator, two built in storage cupboards and laminate flooring.

### **Bedroom Two**

8' 7" x 16' 11" ( 2.62m x 5.16m ) Double glazed window to rear aspect, radiator, built in storage cupboard and laminate flooring.

### **Bedroom Three**

13' 11" x 7' 7" ( 4.24m x 2.31m ) Double glazed window to front aspect laminate flooring and built in storage cupbaord.

#### **Bathroom**

Double glazed window to rear aspect, corner bath, wash hand basin, fully tiled.

### **Separate Wc**

Window to rear aspect and wc.