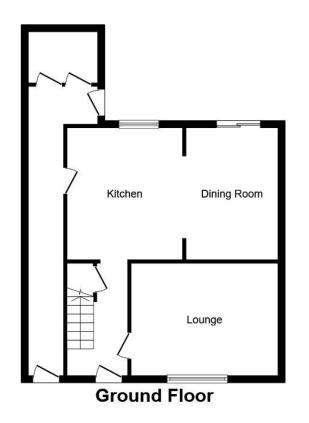

## **Property Description**

A well-presented three bedroom family home which offers spacious accommodation throughout and the potential to extend subject to the necessary planning consents. To the ground floor the property comprises of a kitchen with dining area and a lounge to the front. To the first floor there are three well-proportioned double bedrooms and a family bathroom with separate toilet. Externally there is a large mainly laid to lawn private rear garden with side access.

### **Entrance Hall**

Parquet flooring, under stairs cupboard.

### Lounge

14' 6" x 11' 5" ( 4.42m x 3.48m )

Double glazed window to front aspect, radiator and parquet flooring.

# Kitchen/ Dining Area

21' 4" max x 10' 1" max ( 6.50m max x 3.07m max )

Fitted kitchen with a range of wall and base units, double glazed window to rear aspect, stainless steel sink and drainer, work surfaces, part tiled, space for oven and fridge freezer and tiled flooring.