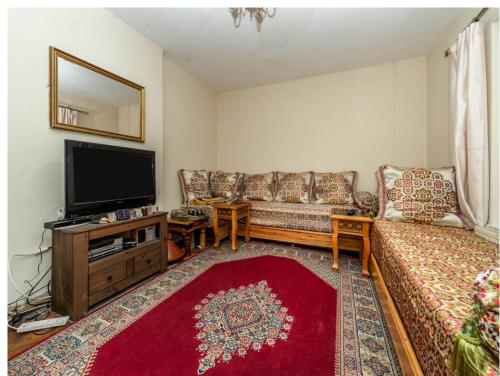

### Lounge

14' 6" x 11' 5" ( 4.42m x 3.48m )

Double glazed window to front aspect, radiator and parquet flooring.