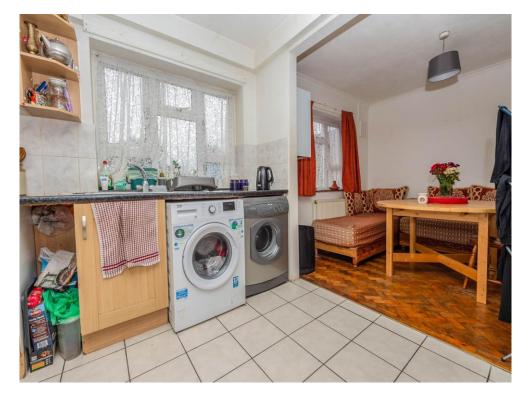

# Kitchen/ Dining Area

21' 4" max x 10' 1" max ( 6.50m max x 3.07m max )

Fitted kitchen with a range of wall and base units, double glazed window to rear aspect, stainless steel sink and drainer, work surfaces, part tiled, space for oven and fridge freezer and tiled flooring.