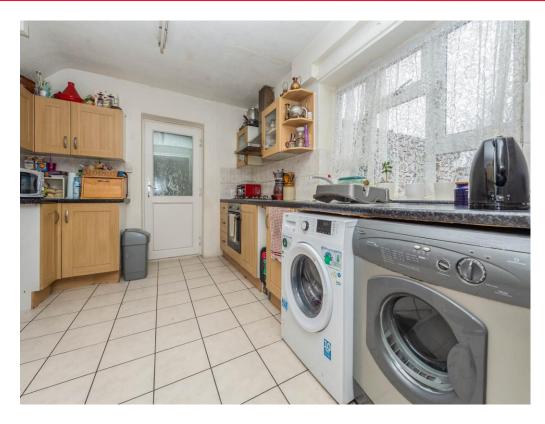

# Kitchen/ Dining Area

21' 4" max x 10' 1" max ( 6.50m max x 3.07m max )

Fitted kitchen with a range of wall and base units, double glazed window to rear aspect, stainless steel sink and drainer, work surfaces, part tiled, space for oven and fridge freezer and tiled flooring.