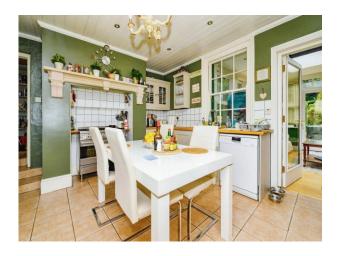

## **Property Description**

This exquisite extended four bedroom detached Victorian family home was built in the late 1880's and was once part of the Hatfield House Estate and retains many of the original features and historic charm. The House comprises of an entrance hall which leads to the snug, dining/reception room, kitchen/breakfast room, garden room and shower room. Through the kitchen there is a utility room, further reception room and cloakroom. On the first floor there are four bedrooms, the master with en suite and dressing room and then a family bathroom. Externally there is a beautiful wrap around garden, a large gravel driveway with parking for several cars and a double garage. The property also benefits from a self-contained annexe which includes a private entrance, bedroom and shower room.

#### **Entrance Hall**

Snug 14' 1" x 13' 9" ( 4.29m x 4.19m ) Reception Room 12' 1" x 11' 1" ( 3.68m x 3.38m ) Dining Room 13' 8" x 9' 1" ( 4.17m x 2.77m ) Shower Room

Garden Room 13' 4" x 12' 2" ( 4.06m x 3.71m ) Kitchen / Breakfast Room 15' 2" x 13' 5" (  $4.62m \times 4.09m$  ) **Utility Room** 