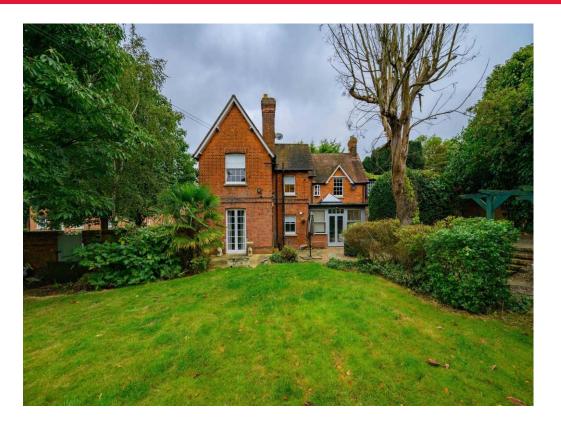

## **Property Description**

This exquisite extended four bedroom detached Victorian family home was built in the late 1880's and was once part of the Hatfield House Estate and retains many of the original features and historic charm. The House comprises of an entrance hall which leads to the snug, dining/reception room, kitchen/breakfast room, garden room and shower room. Through the kitchen there is a utility room, further reception room and cloakroom. On the first floor there are four bedrooms, the master with en suite and dressing room and then a family bathroom. Externally there is a beautiful wrap around garden, a large gravel driveway with parking for several cars and a double garage. The property also benefits from a self-contained annexe which includes a private entrance, bedroom and shower room.