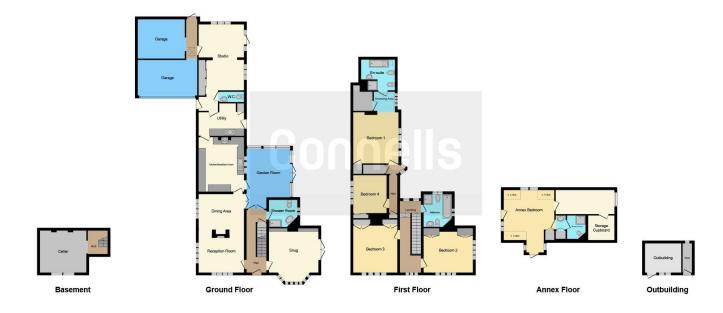

## **Property Description**

This exquisite extended four bedroom detached Victorian family home was built in the late 1880's and was once part of the Hatfield House Estate and retains many of the original features and historic charm. The House comprises of an entrance hall which leads to the snug, dining/reception room, kitchen/breakfast room, garden room and shower room. Through the kitchen there is a utility room, further reception room and cloakroom. On the first floor there are four bedrooms, the master with en suite and dressing room and then a family bathroom. Externally there is a beautiful wrap around garden, a large gravel driveway with parking for several cars and a double garage. The property also benefits from a self-contained annexe which includes a private entrance, bedroom and shower room.

#### **Entrance Hall**

Snug 14' 1" x 13' 9" ( 4.29m x 4.19m ) Reception Room 12' 1" x 11' 1" ( 3.68m x 3.38m ) Dining Room 13' 8" x 9' 1" ( 4.17m x 2.77m ) Shower Room

Garden Room 13' 4" x 12' 2" ( 4.06m x 3.71m ) Kitchen / Breakfast Room 15' 2" x 13' 5" (  $4.62m \times 4.09m$  ) **Utility Room** 

### Cloakroom

**Studio** 24' 1" x 12' 8" ( 7.34m x 3.86m ) **Landing** 

**Bedroom One** 13' 7" x 12' 1" ( 4.14m x 3.68m ) **Dressing Room** 

### **En Suite**

Bedroom Two
12' 1" x 12' 4" ( 3.68m x 3.76m )
Bedroom Three
13' x 12' 1" ( 3.96m x 3.68m )
Bedroom Four
10' x 9' 9" ( 3.05m x 2.97m )
Bathroom

Cellar
19' 8" x 13' 1" (5.99m x 3.99m)
Garage 1
16' 7" x 9' 1" (5.05m x 2.77m)
Garage 2
13' 3" x 11' (4.04m x 3.35m)
Out Building
10' 1" x 8' 2" (3.07m x 2.49m)
Annex:

Bedroom 14' 3" x 13' 7" ( 4.34m x 4.14m ) Kitchen 16' 5" x 6' 9" ( 5.00m x 2.06m ) Utility Room 7' 9" x 6' 1" ( 2.36m x 1.85m ) Shower Room

To view this property please contact Connells on