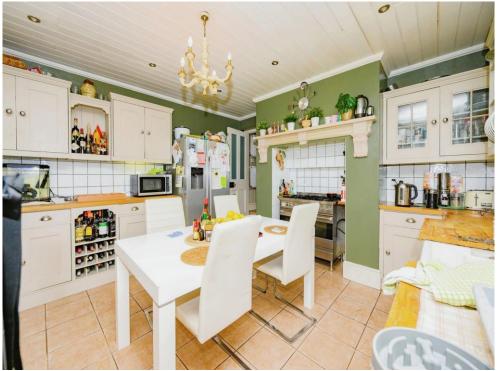

## **Property Description**

This exquisite extended four bedroom detached Victorian family home was built in the late 1880's and was once part of the Hatfield House Estate and retains many of the original features and historic charm. The House comprises of an entrance hall which leads to the snug, dining/reception room, kitchen/breakfast room, garden room and shower room. Through the kitchen there is a utility room, further reception room and cloakroom. On the first floor there are four bedrooms, the master with en suite and dressing room and then a family bathroom. Externally there is a beautiful wrap around garden, a large gravel driveway with parking for several cars and a double garage. The property also benefits from a self-contained annexe which includes a private entrance, bedroom and shower room.

#### **Entrance Hall**

Snug 14' 1" x 13' 9" ( 4.29m x 4.19m ) Reception Room 12' 1" x 11' 1" ( 3.68m x 3.38m ) Dining Room 13' 8" x 9' 1" ( 4.17m x 2.77m ) Shower Room

Garden Room 13' 4" x 12' 2" ( 4.06m x 3.71m ) Kitchen / Breakfast Room 15' 2" x 13' 5" (  $4.62m \times 4.09m$  ) **Utility Room** 