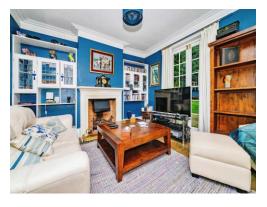

#### **Entrance Hall**

Snug 14' 1" x 13' 9" ( 4.29m x 4.19m ) Reception Room 12' 1" x 11' 1" ( 3.68m x 3.38m ) Dining Room 13' 8" x 9' 1" ( 4.17m x 2.77m ) Shower Room

Garden Room 13' 4" x 12' 2" ( 4.06m x 3.71m ) Kitchen / Breakfast Room 15' 2" x 13' 5" (  $4.62m \times 4.09m$  ) **Utility Room** 