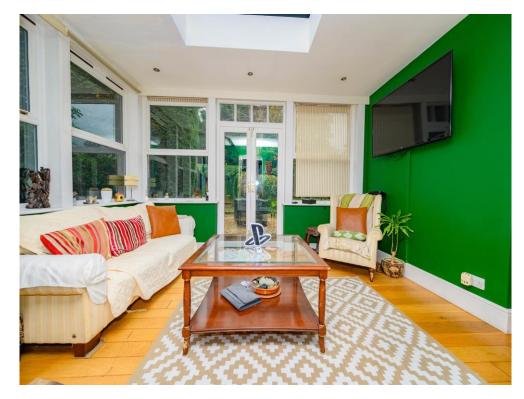

## **Property Description**

This exquisite extended four bedroom detached Victorian family home was built in the late 1880's and was once part of the Hatfield House Estate and retains many of the original features and historic charm. The House comprises of an entrance hall which leads to the snug, dining/reception room, kitchen/breakfast room, garden room and shower room. Through the kitchen there is a utility room, further reception room and cloakroom. On the first floor there are four bedrooms, the master with en suite and dressing room and then a family bathroom. Externally there is a beautiful wrap around garden, a large gravel driveway with parking for several cars and a double garage. The property also benefits from a self-contained annexe which includes a private entrance, bedroom and shower room.

#### **Entrance Hall**

Snug 14' 1" x 13' 9" ( 4.29m x 4.19m ) Reception Room 12' 1" x 11' 1" ( 3.68m x 3.38m ) Dining Room 13' 8" x 9' 1" ( 4.17m x 2.77m ) Shower Room

Garden Room 13' 4" x 12' 2" ( 4.06m x 3.71m ) Kitchen / Breakfast Room 15' 2" x 13' 5" (  $4.62m \times 4.09m$  ) **Utility Room** 