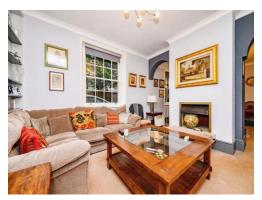

#### **Entrance Hall**

Snug 14' 1" x 13' 9" ( 4.29m x 4.19m ) Reception Room 12' 1" x 11' 1" ( 3.68m x 3.38m ) Dining Room 13' 8" x 9' 1" ( 4.17m x 2.77m ) Shower Room

Garden Room 13' 4" x 12' 2" ( 4.06m x 3.71m ) Kitchen / Breakfast Room 15' 2" x 13' 5" (  $4.62m \times 4.09m$  ) **Utility Room** 