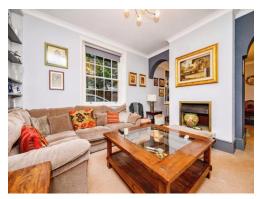

#### **Entrance Hall**

Snug 14' 1" x 13' 9" ( 4.29m x 4.19m ) Reception Room 12' 1" x 11' 1" ( 3.68m x 3.38m ) Dining Room 13' 8" x 9' 1" ( 4.17m x 2.77m ) Shower Room

**Garden Room** 13' 4" x 12' 2" ( 4.06m x 3.71m ) **Kitchen / Breakfast Room**  15' 2" x 13' 5" (  $4.62m \times 4.09m$  ) **Utility Room** 