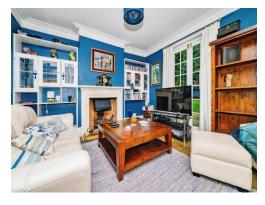

#### **Entrance Hall**

Snug 14' 1" x 13' 9" ( 4.29m x 4.19m ) Reception Room 12' 1" x 11' 1" ( 3.68m x 3.38m ) Dining Room 13' 8" x 9' 1" ( 4.17m x 2.77m ) Shower Room

**Garden Room** 13' 4" x 12' 2" ( 4.06m x 3.71m ) **Kitchen / Breakfast Room**  15' 2" x 13' 5" (  $4.62m \times 4.09m$  ) **Utility Room** 