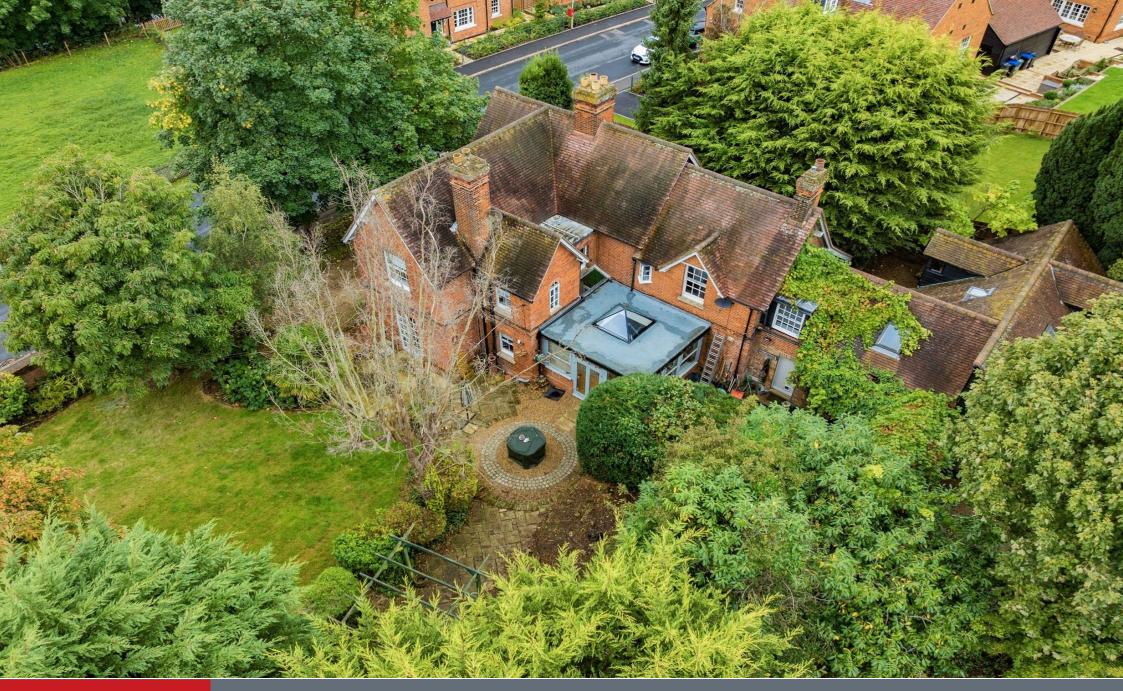

## **Property Description**

This exquisite extended four bedroom detached Victorian family home was built in the late 1880's and was once part of the Hatfield House Estate and retains many of the original features and historic charm. The House comprises of an entrance hall which leads to the snug, dining/reception room, kitchen/breakfast room, garden room and shower room. Through the kitchen there is a utility room, further reception room and cloakroom. On the first floor there are four bedrooms, the master with en suite and dressing room and then a family bathroom. Externally there is a beautiful wrap around garden, a large gravel driveway with parking for several cars and a double garage. The property also benefits from a self-contained annexe which includes a private entrance, bedroom and shower room.

The Laurels is situated in a desirable location between Welwyn Garden City and Hatfield, both are just a short drive away and have an excellent selection of shopping and leisure facilities as well as mainline railway stations to London. Close by in Hatfield you also have the University of Hertfordshire, David Lloyd's leisure centre and the Galleria shopping centre which has an array of shops, restaurants and a cinema as well as having good bus links and easy access to motorway networks.