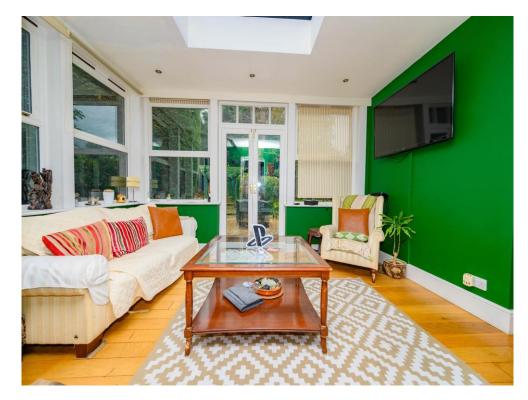

#### **Entrance Hall**

Snug 14' 1" x 13' 9" ( 4.29m x 4.19m ) Reception Room 12' 1" x 11' 1" ( 3.68m x 3.38m ) Dining Room 13' 8" x 9' 1" ( 4.17m x 2.77m ) Shower Room

**Garden Room** 13' 4" x 12' 2" ( 4.06m x 3.71m ) **Kitchen / Breakfast Room**  15' 2" x 13' 5" (  $4.62m \times 4.09m$  ) **Utility Room** 