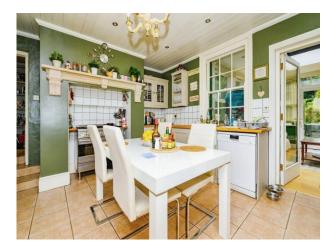

#### **Entrance Hall**

Snug 14' 1" x 13' 9" ( 4.29m x 4.19m ) Reception Room 12' 1" x 11' 1" ( 3.68m x 3.38m ) Dining Room 13' 8" x 9' 1" ( 4.17m x 2.77m ) Shower Room

**Garden Room** 13' 4" x 12' 2" ( 4.06m x 3.71m ) **Kitchen / Breakfast Room**  15' 2" x 13' 5" (  $4.62m \times 4.09m$  ) **Utility Room** 