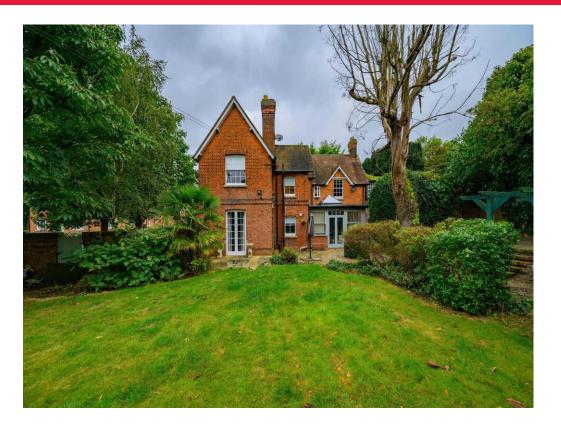

## **Property Description**

This exquisite extended four bedroom detached Victorian family home was built in the late 1880's and was once part of the Hatfield House Estate and retains many of the original features and historic charm. The House comprises of an entrance hall which leads to the snug, dining/reception room, kitchen/breakfast room, garden room and shower room. Through the kitchen there is a utility room, further reception room and cloakroom. On the first floor there are four bedrooms, the master with en suite and dressing room and then a family bathroom. Externally there is a beautiful wrap around garden, a large gravel driveway with parking for several cars and a double garage. The property also benefits from a self-contained annexe which includes a private entrance, bedroom and shower room.