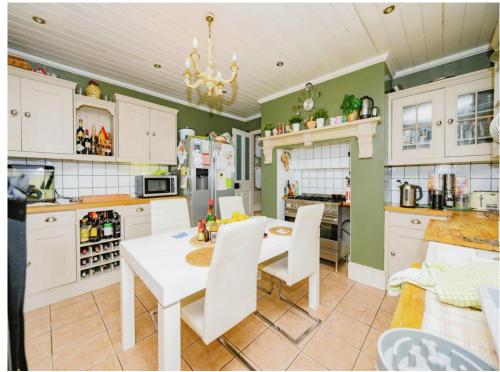

#### **Entrance Hall**

Snug 14' 1" x 13' 9" ( 4.29m x 4.19m ) Reception Room 12' 1" x 11' 1" ( 3.68m x 3.38m ) Dining Room 13' 8" x 9' 1" ( 4.17m x 2.77m ) Shower Room

**Garden Room** 13' 4" x 12' 2" ( 4.06m x 3.71m ) **Kitchen / Breakfast Room**  15' 2" x 13' 5" (  $4.62m \times 4.09m$  ) **Utility Room** 