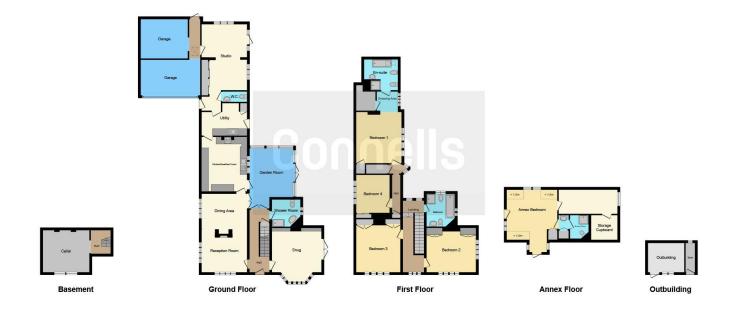

## **Property Description**

This exquisite extended four bedroom detached Victorian family home was built in the late 1880's and was once part of the Hatfield House Estate and retains many of the original features and historic charm. The House comprises of an entrance hall which leads to the snug, dining/reception room, kitchen/breakfast room, garden room and shower room. Through the kitchen there is a utility room, further reception room and cloakroom. On the first floor there are four bedrooms, the master with en suite and dressing room and then a family bathroom. Externally there is a beautiful wrap around garden, a large gravel driveway with parking for several cars and a double garage. The property also benefits from a self-contained annexe which includes a private entrance, bedroom and shower room.

#### **Entrance Hall**

Snug 14' 1" x 13' 9" ( 4.29m x 4.19m ) Reception Room 12' 1" x 11' 1" ( 3.68m x 3.38m ) Dining Room 13' 8" x 9' 1" ( 4.17m x 2.77m ) Shower Room

**Garden Room** 13' 4" x 12' 2" ( 4.06m x 3.71m ) **Kitchen / Breakfast Room**  15' 2" x 13' 5" (  $4.62m \times 4.09m$  ) **Utility Room** 

#### Cloakroom

**Studio** 24' 1" x 12' 8" ( 7.34m x 3.86m ) **Landing** 

**Bedroom One** 13' 7" x 12' 1" ( 4.14m x 3.68m ) **Dressing Room** 

#### **En Suite**

Bedroom Two
12' 1" x 12' 4" ( 3.68m x 3.76m )
Bedroom Three
13' x 12' 1" ( 3.96m x 3.68m )
Bedroom Four
10' x 9' 9" ( 3.05m x 2.97m )
Bathroom

Cellar
19' 8" x 13' 1" (5.99m x 3.99m)
Garage 1
16' 7" x 9' 1" (5.05m x 2.77m)
Garage 2
13' 3" x 11' (4.04m x 3.35m)
Out Building
10' 1" x 8' 2" (3.07m x 2.49m)
Annex: