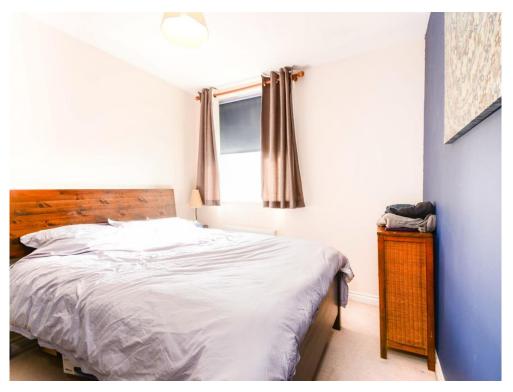

#### **Bedroom One**

14' 9" x 11' 11" max ( 4.50m x 3.63m max )
Double glazed window to rear and side aspect, radiator and carpet.

# **Bedroom Two**

11' 1" x 9' 2" ( 3.38m x 2.79m )

Double glazed window to side aspect, radiator and carpet.