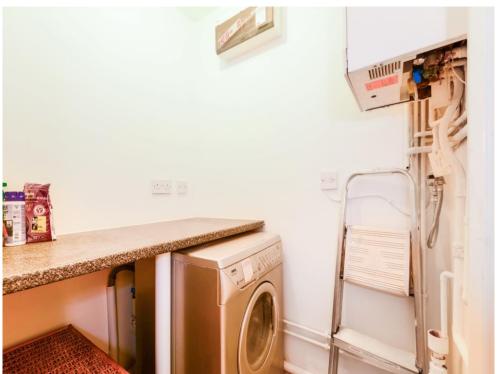

### **Utility Room**

5' 1" x 4' 6" ( 1.55m x 1.37m ) Wall and base units, plumbing for washing machine, boiler and tiled flooring.