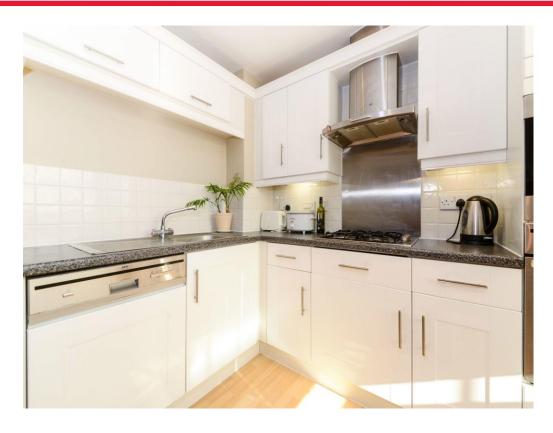

# Kitchen / Lounge

16' 7" x 14' 1" max ( 5.05m x 4.29m max )
Open plan kitchen and lounge with modern fitted kitchen, a range of wall and base units, stainless steel sink and drainer, work surfaces, electric oven and gas hob, integrated fridge/freezer, two radiators TV and telephone points, double glazed window to side aspect and laminate flooring.