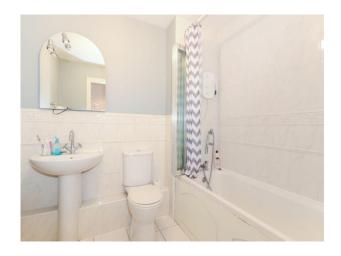

### **Bathroom**

6' 6" x 7' 6" (1.98m x 2.29m)
Bath with mixer taps and overhead attachment, wash hand basin, extractor fan, low level wc, part tiling to walls and tiled floor.