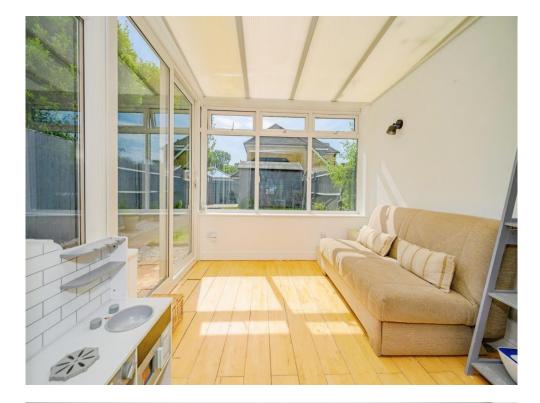

The property has been thoughtfully extended and modernised, including a loft conversion which provides a generously sized master bedroom complete with en suite shower room and skylights, flooding the space with natural light. The ground floor offers versatile openplan living, featuring a bright and spacious lounge/dining area that flows seamlessly into a conservatory, perfect for entertaining or relaxing. The modern fitted kitchen provides ample storage and convenient access to the rear garden. Upstairs, you'll find a stylish family bathroom and three additional wellproportioned bedrooms, ideal for children, guests, or home working. The private rear garden benefits from a mix of lawn and a separate paved area, ideal for outdoor dining or play, along with a handy shed for storage. To the front, the property offers off-road parking for two vehicles.

Conservatory 9' max x 8' max ( 2.74m max x 2.44m max ) Landing

Bedroom One 17' max x 14' max ( 5.18m max x 4.27m max ) En Suite 6' max x 5' 1" max ( 1.83m max x 1.55m max ) Bedroom Two 11' max x 10' 1" max ( 3.35m max x 3.07m max ) Bedroom Three