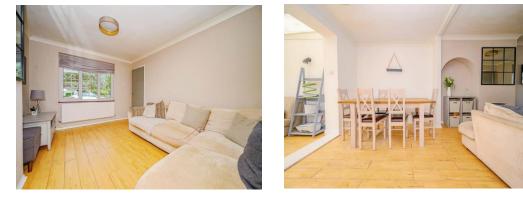

The property has been thoughtfully extended and modernised, including a loft conversion which provides a generously sized master bedroom complete with en suite shower room and skylights, flooding the space with natural light. The ground floor offers versatile openplan living, featuring a bright and spacious lounge/dining area that flows seamlessly into a conservatory, perfect for entertaining or relaxing. The modern fitted kitchen provides ample storage and convenient access to the rear garden. Upstairs, you'll find a stylish family bathroom and three additional wellproportioned bedrooms, ideal for children, guests, or home working. The private rear garden benefits from a mix of lawn and a separate paved area, ideal for outdoor dining or play, along with a handy shed for storage. To the front, the property offers off-road parking for two vehicles.

Entrance Porch 5' max x 5' max (1.52m max x 1.52m max ) Lounge 13' max x 10' max ( 3.96m max x 3.05m max ) Dining Room

Dining Room 11' max x 8' max ( 3.35m max x 2.44m max

**Kitchen** 13' max x 8' max ( 3.96m max x 2.44m max