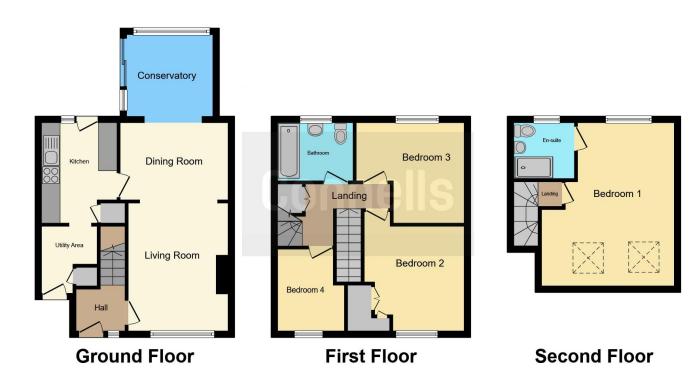

Entrance Porch 5' max x 5' max (1.52m max x 1.52m max ) Lounge 13' max x 10' max ( 3.96m max x 3.05m max ) Dining Room

Dining Room 11' max x 8' max ( 3.35m max x 2.44m max

**Kitchen** 13' max x 8' max ( 3.96m max x 2.44m max

Conservatory 9' max x 8' max ( 2.74m max x 2.44m max ) Landing

Bedroom One 17' max x 14' max ( 5.18m max x 4.27m max ) En Suite 6' max x 5' 1" max ( 1.83m max x 1.55m max ) Bedroom Two 11' max x 10' 1" max ( 3.35m max x 3.07m max ) Bedroom Three

12' max x 7' max ( 3.66m max x 2.13m max

Bedroom Four 8' max x 7' max ( 2.44m max x 2.13m max ) Bathroom 7' max x 5' 1" max ( 2.13m max x 1.55m max )

This floor plan is for illustrative purposes only. It is not drawn to scale. Any measurements, floor areas (including any total floor area), openings and orientation are approximate. No details are guaranteed, they cannot be relied upon for any purpose and they do not form part of any agreement. No liability is taken for any error, omission or misstatement. A party must rely upon its own inspection(s). Powered by www.focalagent.com