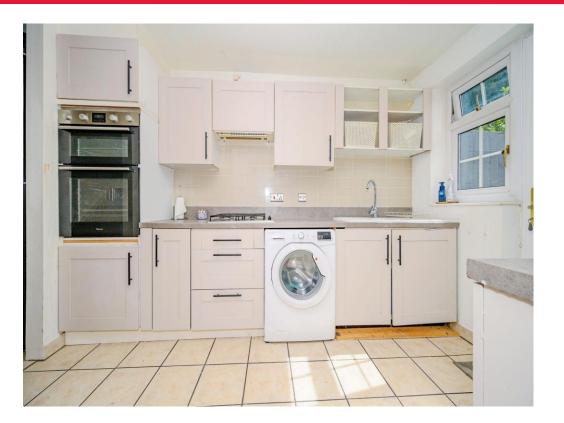

The property has been thoughtfully extended and modernised, including a loft conversion which provides a generously sized master bedroom complete with en suite shower room and skylights, flooding the space with natural light. The ground floor offers versatile openplan living, featuring a bright and spacious lounge/dining area that flows seamlessly into a conservatory, perfect for entertaining or relaxing. The modern fitted kitchen provides ample storage and convenient access to the rear garden. Upstairs, you'll find a stylish family bathroom and three additional wellproportioned bedrooms, ideal for children, guests, or home working. The private rear garden benefits from a mix of lawn and a separate paved area, ideal for outdoor dining or play, along with a handy shed for storage. To the front, the property offers off-road parking for two vehicles.

Entrance Porch 5' max x 5' max (1.52m max x 1.52m max ) Lounge 13' max x 10' max ( 3.96m max x 3.05m max ) Dining Room

Dining Room 11' max x 8' max ( 3.35m max x 2.44m max

**Kitchen** 13' max x 8' max ( 3.96m max x 2.44m max