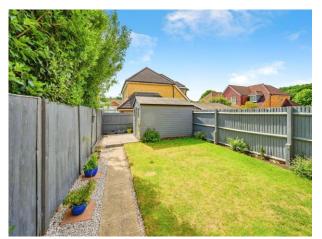

The property has been thoughtfully extended and modernised, including a loft conversion which provides a generously sized master bedroom complete with en suite shower room and skylights, flooding the space with natural light. The ground floor offers versatile openplan living, featuring a bright and spacious lounge/dining area that flows seamlessly into a conservatory, perfect for entertaining or relaxing. The modern fitted kitchen provides ample storage and convenient access to the rear garden. Upstairs, you'll find a stylish family bathroom and three additional wellproportioned bedrooms, ideal for children, guests, or home working. The private rear garden benefits from a mix of lawn and a separate paved area, ideal for outdoor dining or play, along with a handy shed for storage. To the front, the property offers off-road parking for two vehicles.