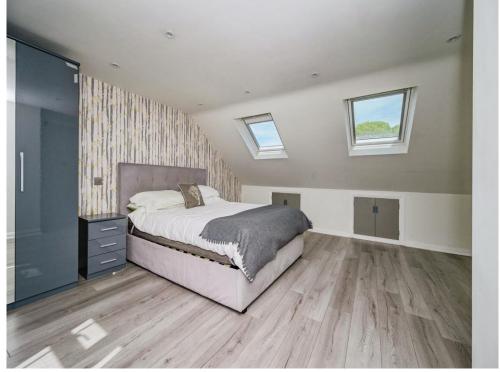

The property has been thoughtfully extended and modernised, including a loft conversion which provides a generously sized master bedroom complete with en suite shower room and skylights, flooding the space with natural light. The ground floor offers versatile openplan living, featuring a bright and spacious lounge/dining area that flows seamlessly into a conservatory, perfect for entertaining or relaxing. The modern fitted kitchen provides ample storage and convenient access to the rear garden. Upstairs, you'll find a stylish family bathroom and three additional wellproportioned bedrooms, ideal for children, guests, or home working. The private rear garden benefits from a mix of lawn and a separate paved area, ideal for outdoor dining or play, along with a handy shed for storage. To the front, the property offers off-road parking for two vehicles.