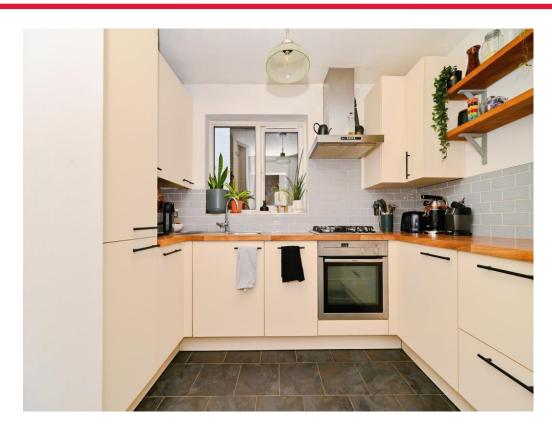

The property features a spacious double bedroom complete with built-in wardrobes, a generously sized living/dining area, and a stylish kitchen fitted with fully integrated appliances. A contemporary bathroom and excellent storage options add to the practical appeal.

#### Kitchen

9' 7" max x 7' 2" max ( 2.92m max x 2.18m max )