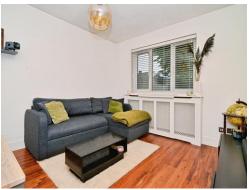

The property features a spacious double bedroom complete with built-in wardrobes, a generously sized living/dining area, and a stylish kitchen fitted with fully integrated appliances. A contemporary bathroom and excellent storage options add to the practical appeal.

# Lounge

16' 9" max x 10' 10" max ( 5.11m max x 3.30m max )