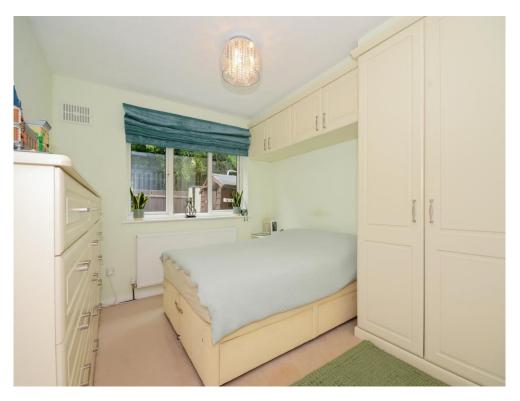

Step inside to discover a spacious double bedroom, complete with built-in wardrobes and drawers for convenient storage. The generously sized living room is filled with natural light, thanks to large sliding doors that open out onto the rear garden-perfect for relaxing or entertaining. The modern kitchen features sleek granite worktops and a range of integrated appliances, combining style and practicality. A good-sized bathroom adds to the overall comfort of this home. Outside, you'll find a well-maintained front garden, a private rear garden with side access, and off-road parking.

## Bedroom

11' 8" max x 9' 7" max ( 3.56m max x 2.92m max )