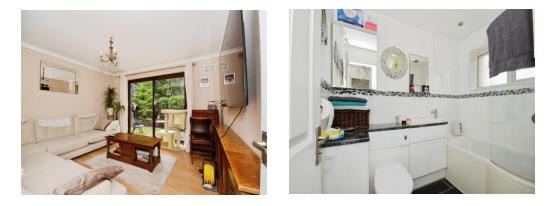

Step inside to discover a spacious double bedroom, complete with built-in wardrobes and drawers for convenient storage. The generously sized living room is filled with natural light, thanks to large sliding doors that open out onto the rear garden-perfect for relaxing or entertaining. The modern kitchen features sleek granite worktops and a range of integrated appliances, combining style and practicality. A good-sized bathroom adds to the overall comfort of this home. Outside, you'll find a well-maintained front garden, a private rear garden with side access, and off-road parking.

#### Lounge

12' 9" max x 11' 8" max ( 3.89m max x 3.56m max )

## Bathroom

7' 6" max x 5' 7" max ( 2.29m max x 1.70m max )

This floor plan is for illustrative purposes only. It is not drawn to scale. Any measurements, floor areas (including any total floor area), openings and orientation are approximate. No details are guaranteed, they cannot be relied upon for any purpose and they do not form part of any agreement. No liability is taken for any error, omission or misstatement. A party must rely upon its own inspection(s). Powered by www.focalagent.com