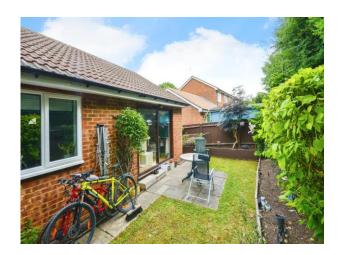

Step inside to discover a spacious double bedroom, complete with built-in wardrobes and drawers for convenient storage. The generously sized living room is filled with natural light, thanks to large sliding doors that open out onto the rear garden-perfect for relaxing or entertaining. The modern kitchen features sleek granite worktops and a range of integrated appliances, combining style and practicality. A good-sized bathroom adds to the overall comfort of this home. Outside, you'll find a well-maintained front garden, a private rear garden with side access, and off-road parking.