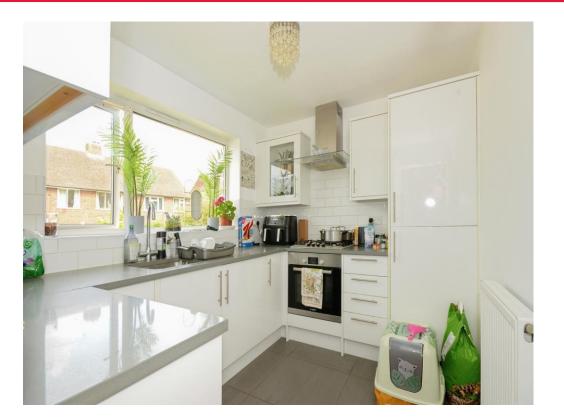

Step inside to discover a spacious double bedroom, complete with built-in wardrobes and drawers for convenient storage. The generously sized living room is filled with natural light, thanks to large sliding doors that open out onto the rear garden-perfect for relaxing or entertaining. The modern kitchen features sleek granite worktops and a range of integrated appliances, combining style and practicality. A good-sized bathroom adds to the overall comfort of this home. Outside, you'll find a well-maintained front garden, a private rear garden with side access, and off-road parking.

#### Kitchen

9' 8" max x 7' 5" max ( 2.95m max x 2.26m max )