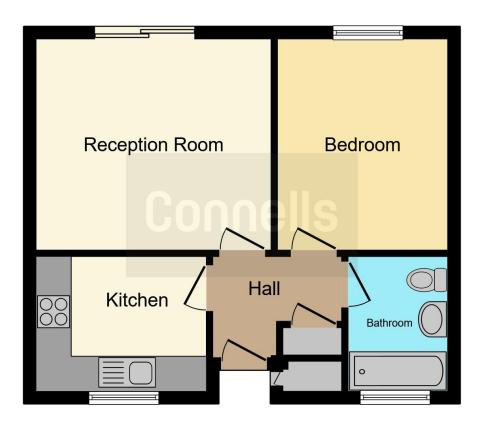

#### **Entrance Hall**

6' 6" max x 4' 8" max ( 1.98m max x 1.42m max )

#### Lounge

12' 9" max x 11' 8" max ( 3.89m max x 3.56m max )

#### Kitchen

9' 8" max x 7' 5" max ( 2.95m max x 2.26m max )

## Bedroom

11' 8" max x 9' 7" max ( 3.56m max x 2.92m max )

## Bathroom

7' 6" max x 5' 7" max ( 2.29m max x 1.70m max )

This floor plan is for illustrative purposes only. It is not drawn to scale. Any measurements, floor areas (including any total floor area), openings and orientation are approximate. No details are guaranteed, they cannot be relied upon for any purpose and they do not form part of any agreement. No liability is taken for any error, omission or misstatement. A party must rely upon its own inspection(s). Powered by www.focalagent.com