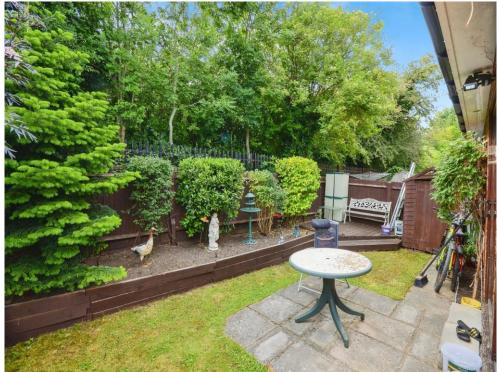

Step inside to discover a spacious double bedroom, complete with built-in wardrobes and drawers for convenient storage. The generously sized living room is filled with natural light, thanks to large sliding doors that open out onto the rear garden-perfect for relaxing or entertaining. The modern kitchen features sleek granite worktops and a range of integrated appliances, combining style and practicality. A good-sized bathroom adds to the overall comfort of this home. Outside, you'll find a well-maintained front garden, a private rear garden with side access, and off-road parking.