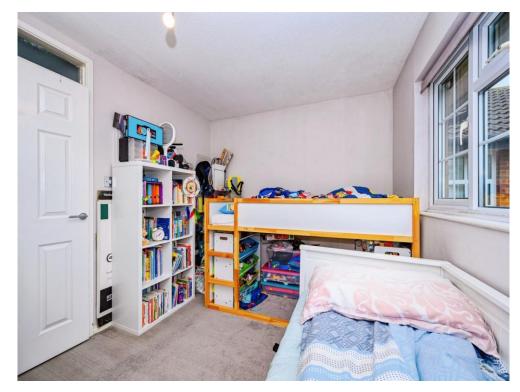

#### **Bedroom One**

11' 6" max x 9' max ( 3.51m max x 2.74m max )

#### Berdroom Two

9' 7" max x 8' 5" max ( 2.92m max x 2.57m max )