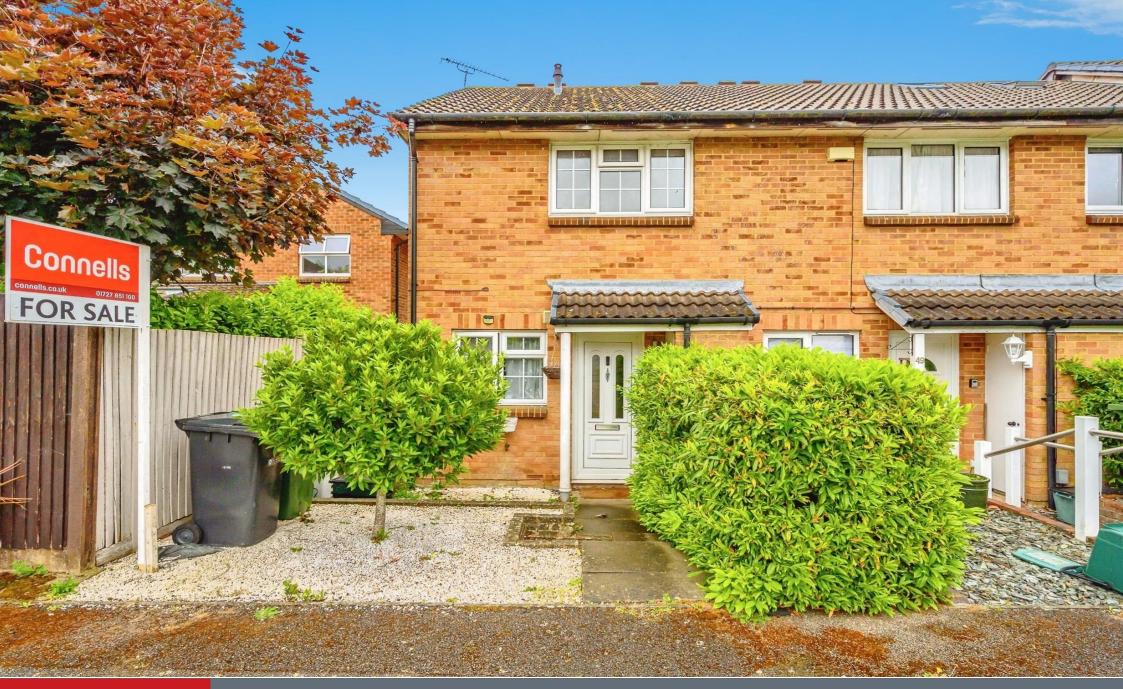

Connells

Harness Way St. Albans

## **Property Description**

This two double bedroom end terraced house comprises of a lounge/diner and separate kitchen on the ground floor and then two bedrooms and a family bathroom on the first floor. Externally there is an enclosed rear garden and allocated parking. This property has the added benefit of being sold chain free and has the potential to extend (STPP).

Harness Way is situated in the popular Jersey Farm area which is to the north east side of St Albans with its own local amenities as well as being close by to the highly sought after area of Marshalswick, renowned for its outstanding schools including Sandringham and Beaumont. The Quadrant shopping centre boasts a large selection of local shops and eateries including a Marks and Spencer food hall. St Albans City Centre is less than two miles away and provides an excellent selection of shopping and leisure facilities along with a mainline railway station to London St Pancras.