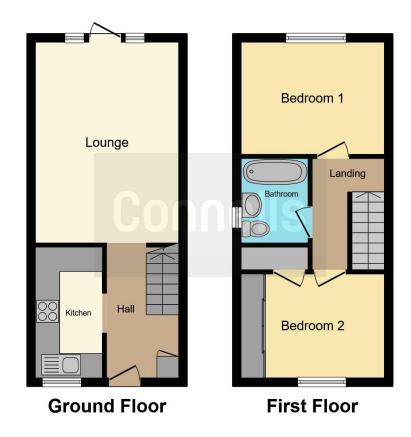

#### **Entrance Hall**

10' 7" max x 5' 8" max ( 3.23m max x 1.73m max )

# Lounge

16' 3" max x 11' 7" max ( 4.95m max x 3.53m max )

### Kitchen

10' 7" max x 5' 5" max ( 3.23m max x 1.65m max )

#### **Bedroom One**

11' 6" max x 9' max ( 3.51m max x 2.74m max )

#### Berdroom Two

9' 7" max x 8' 5" max ( 2.92m max x 2.57m max )

# Bathroom

This floor plan is for illustrative purposes only. It is not drawn to scale. Any measurements, floor areas (including any total floor area), openings and orientation are approximate. No details are guaranteed, they cannot be relied upon for any purpose and they do not form part of any agreement. No liability is taken for any error, omission or misstatement. A party must rely upon its own inspection(s). Powered by www.focalagent.com