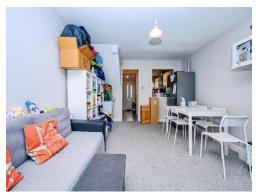

# Lounge

16' 3" max x 11' 7" max ( 4.95m max x 3.53m max )

### Kitchen

10' 7" max x 5' 5" max ( 3.23m max x 1.65m max )