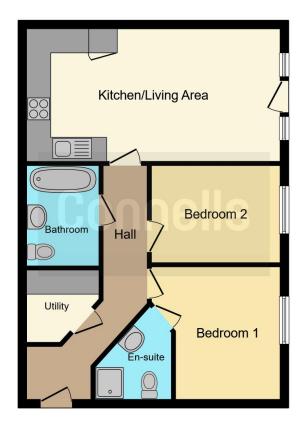

#### Bathroom

8' 2" max x 5' 9" max ( 2.49m max x 1.75m max )

This floor plan is for illustrative purposes only. It is not drawn to scale. Any measurements, floor areas (including any total floor area), openings and orientation are approximate. No details are guaranteed, they cannot be relied upon for any purpose and they do not form part of any agreement. No liability is taken for any error, omission or misstatement. A party must rely upon its own inspection(s). Powered by www.focalagent.com