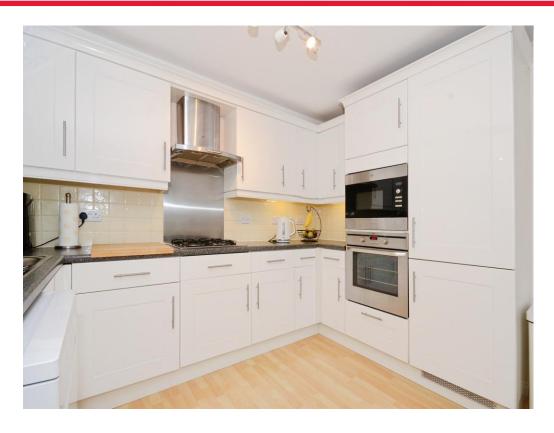

#### **Property Description**

This attractively presented, bright and airy two bedroom upper floor flat in the Highfield Park area of St Albans comprises of an entrance hall with a large cupboard for a washing machine, a spacious open plan kitchen/diner/lounge, fitted kitchen with built in appliances, two bedrooms, one with built in wardrobes, en suite to the master bedroom and a family bathroom. Externally there is allocated parking for one car. With the added benefit of being CHAIN FREE and a LONG LEASE

#### Lounge/Kitchen/Diner

19' 7" max x 10' 7" max ( 5.97m max x 3.23m max )