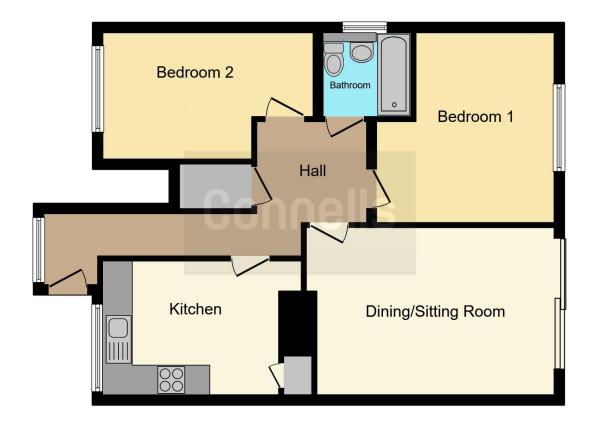

## **Outbuilding**

Power, Window

This floor plan is for illustrative purposes only. It is not drawn to scale. Any measurements, floor areas (including any total floor area), openings and orientation are approximate. No details are guaranteed, they cannot be relied upon for any purpose and they do not form part of any agreement. No liability is taken for any error, omission or misstatement. A party must rely upon its own inspection(s). Powered by www.focalagent.com