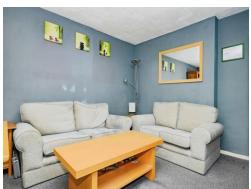

## Lounge

Window to front

16' 5" x 11' (5.00m x 3.35m) Carpet, Radiator, Sliding Door Rear