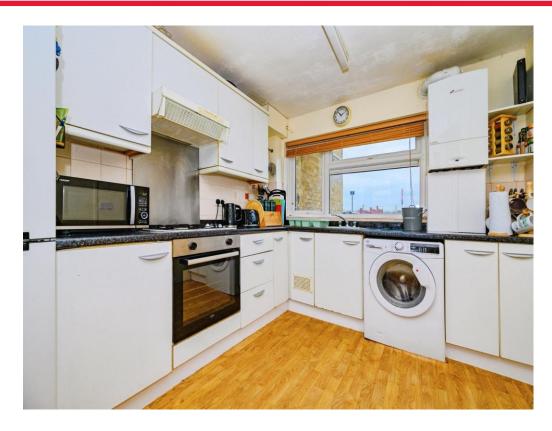

#### Kitchen

11' 7" x 8' 9" ( 3.53m x 2.67m ) Laminate flooring, Sink, Drainer, Gas Hob, Electric Oven, Cooker Hod, Space for Washing Machine and Fridge/Freezer,