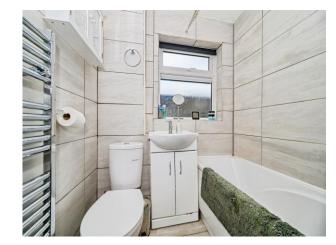

### **Bathroom**

Tiled Floor, Bath with Shower, Sink, WC, Heated Towel Rail, Window to Side