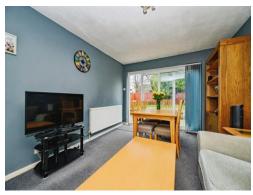

## Lounge

Window to front

16' 5" x 11' (5.00m x 3.35m) Carpet, Radiator, Sliding Door Rear