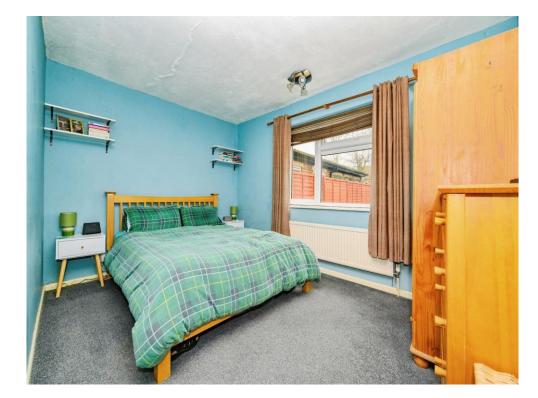

## **Bedroom One**

12' 7" Max x 11' 10" Max ( 3.84m Max x 3.61m Max )
Carpet, Radiator, Window to Rear

#### **Bedroom Two**

13' 11" Max x 8' 6" Max ( 4.24m Max x 2.59m Max )

Carpet, Radiator, Window to Front