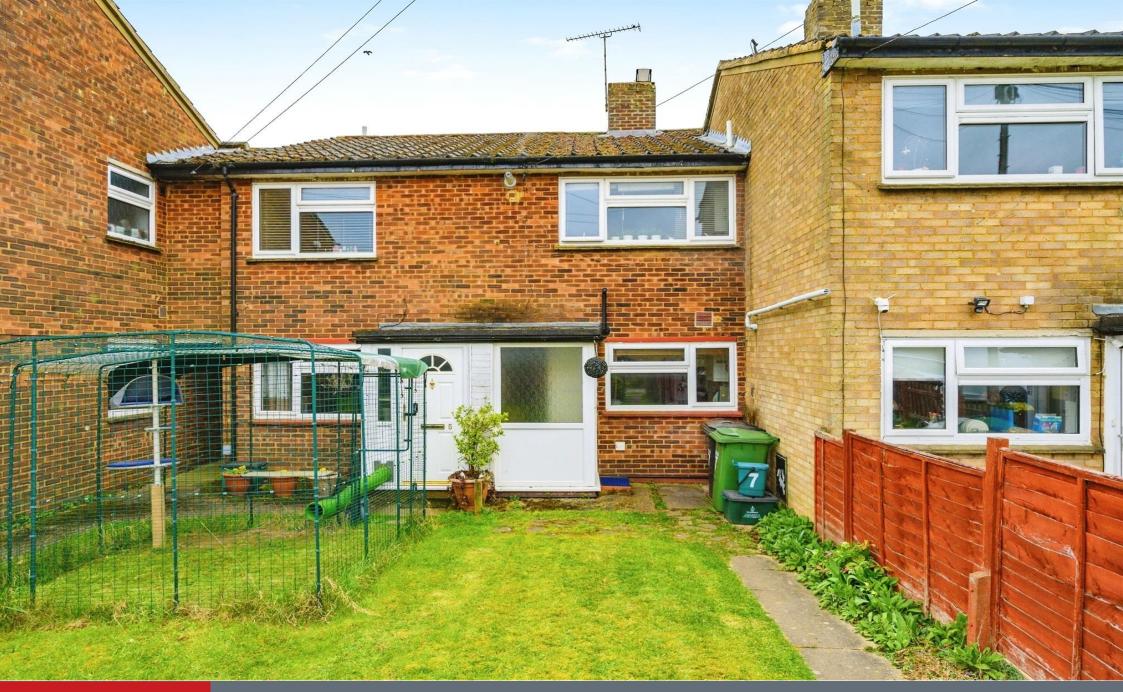

## **Property Description**

Shottfield Close comprises of a private porch and entrance hall, open plan living/dining room a modernised fitted kitchen, two double bedroom and a modern bathroom with a southern aspect private rear garden.

#### Rear Garden

Patio, Grass, Fenced to Side and Back, Gate to Side

## **Outbuilding**

Power, Window

This floor plan is for illustrative purposes only. It is not drawn to scale. Any measurements, floor areas (including any total floor area), openings and orientation are approximate. No details are guaranteed, they cannot be relied upon for any purpose and they do not form part of any agreement. No liability is taken for any error, omission or misstatement. A party must rely upon its own inspection(s). Powered by www.focalagent.com