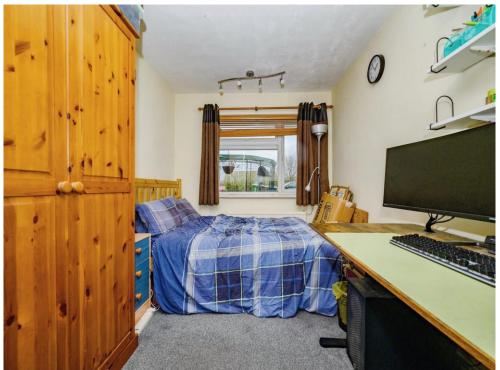

## **Bedroom One**

12' 7" Max x 11' 10" Max ( 3.84m Max x 3.61m Max )
Carpet, Radiator, Window to Rear

#### **Bedroom Two**

13' 11" Max x 8' 6" Max ( 4.24m Max x 2.59m Max )

Carpet, Radiator, Window to Front