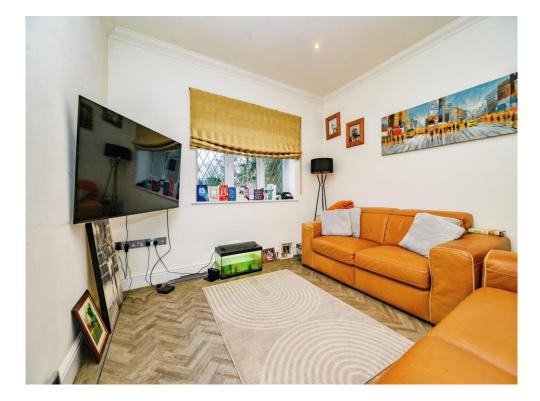

#### Lounge

11' x 16' (3.35m x 4.88m) Window to the front, Amtico flooring with under floor heating, coving to the ceiling.