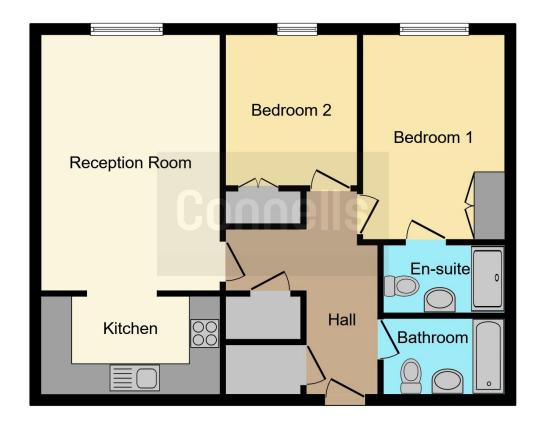

### Garden

Four acres of communal grounds, allocated shed.

This floor plan is for illustrative purposes only. It is not drawn to scale. Any measurements, floor areas (including any total floor area), openings and orientation are approximate. No details are guaranteed, they cannot be relied upon for any purpose and they do not form part of any agreement. No liability is taken for any error, omission or misstatement. A party must rely upon its own inspection(s). Powered by www.focalagent.com