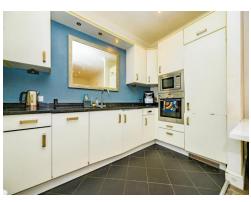

#### Kitchen

12' x 6' (3.66m x 1.83m) Fitted kitchen with an array of wall and base units, work surface, sink and drainer, tiled splash back, gas hob and electric oven, cooker hood, built in dishwasher, washing machine and fridge freezer and microwave, coving to the ceilings, tiled flooring with under floor heating.