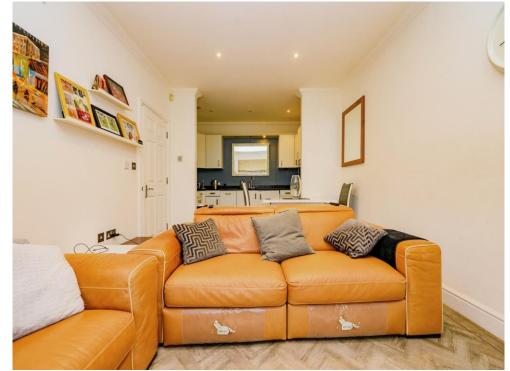

# **Property Description**

This two bedroom ground floor apartment comprises of an entrance hall with storage cupboards, an open plan kitchen/diner/lounge, two bedrooms with cupboards and one with en suite and a family bathroom. Externally there are four acres of stunning landscaped grounds with allocated parking for two cars.

#### Kitchen

12' x 6' (3.66m x 1.83m) Fitted kitchen with an array of wall and base units, work surface, sink and drainer, tiled splash back, gas hob and electric oven, cooker hood, built in dishwasher, washing machine and fridge freezer and microwave, coving to the ceilings, tiled flooring with under floor heating.