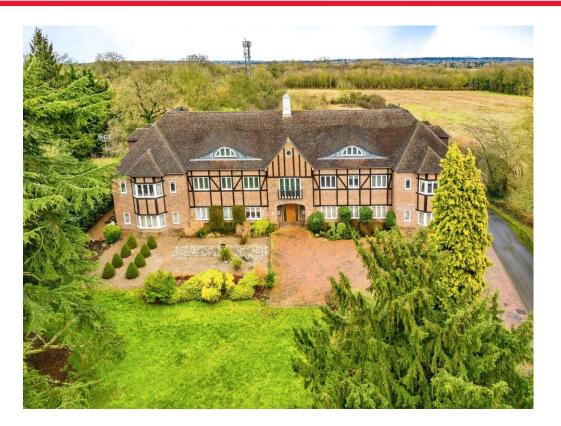

Highfield Manor Highfield Lane Tyttenhanger St. Albans

Highfield Manor is situated within a beautiful gated development in the pretty Hamlet of Tyttenhanger on the south east side of St Albans and is surrounded by beautiful countryside and with excellent motorway access including the M1, M25, A414 and the A1(M). St Albans City Centre is approximately 3 miles away and provides an excellent selection of shopping and leisure facilities along with a mainline railway station to London St Pancras.

### Garden

Four acres of communal grounds, allocated shed.

This floor plan is for illustrative purposes only. It is not drawn to scale. Any measurements, floor areas (including any total floor area), openings and orientation are approximate. No details are guaranteed, they cannot be relied upon for any purpose and they do not form part of any agreement. No liability is taken for any error, omission or misstatement. A party must rely upon its own inspection(s). Powered by www.focalagent.com