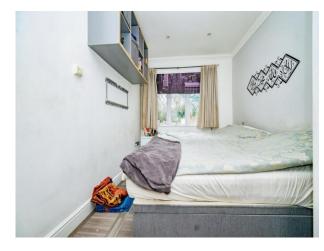

## **Bedroom Two**

 $9' \times 8'$  (2.74m x 2.44m ) Window to the front, Amtico flooring with under floor heating.