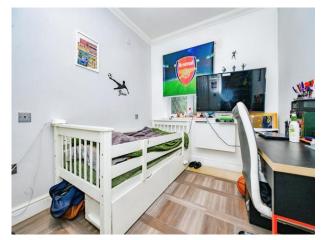

### **Bedroom One**

8' x 13' (2.44m x 3.96m) Window to the front, cupboard, Amtico flooring with under floor heating.

**En Suite** 

Three piece suite comprising of wc, wash hand basin and shower, extractor fan and heated towel rail.