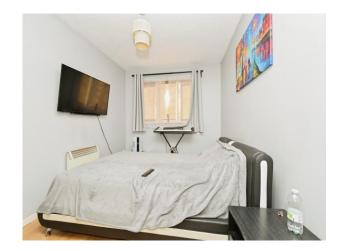

## **Bedroom One**

Double glazed window, electric heater, fitted wardrobe with hanging rail and shelving.