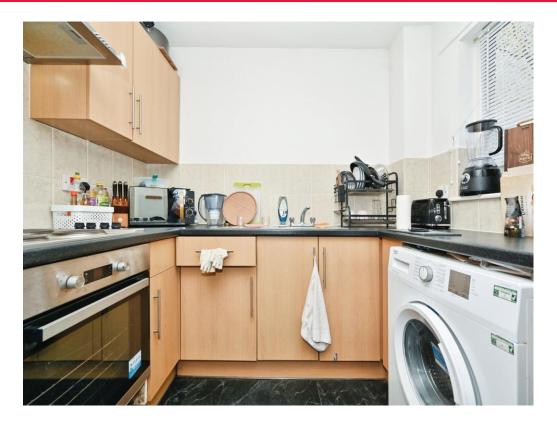

#### Kitchen

Fitted kitchen with a range of wall and base units, stainless steel sink and drainer, built in oven with hob and cookerhood, space for washing machine and fridge/freezer.