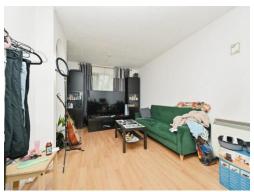

# Lounge/Diner

Double glazed window, electric storage heater and feature alcove