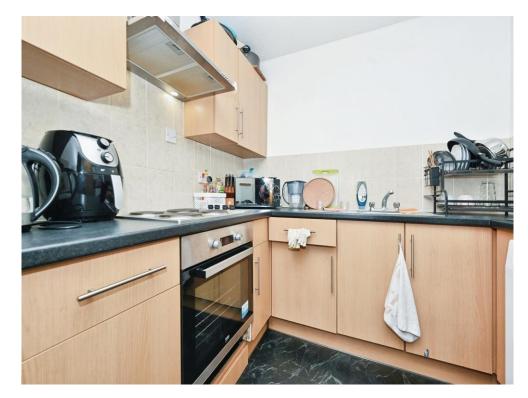

#### Kitchen

Fitted kitchen with a range of wall and base units, stainless steel sink and drainer, built in oven with hob and cookerhood, space for washing machine and fridge/freezer.