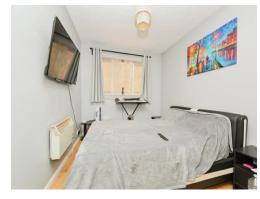

## **Bedroom One**

Double glazed window, electric heater, fitted wardrobe with hanging rail and shelving.

## **Bedroom Two**

Double glazed window to front aspect and electric heater.