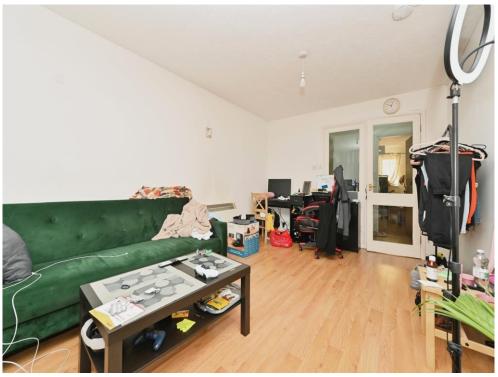

# Lounge/Diner

Double glazed window, electric storage heater and feature alcove