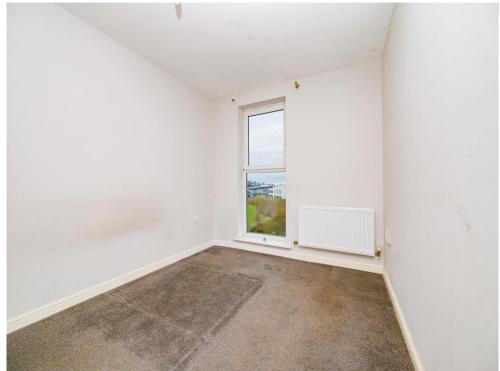

#### **Bedroom Two**

8' 8" x 12' 3" ( 2.64m x 3.73m ) Double glazed window to the rear, radiator and carpet.