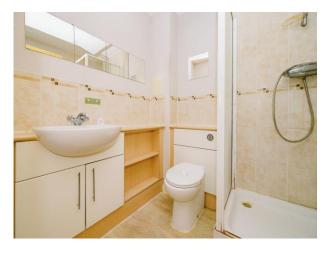

#### **Bathroom**

8' 2" x 5' 8" ( 2.49m x 1.73m ) Wash hand basin with vanity unit, wc, bath and shower, extractor fan, heated towel rail and vinyl flooring.