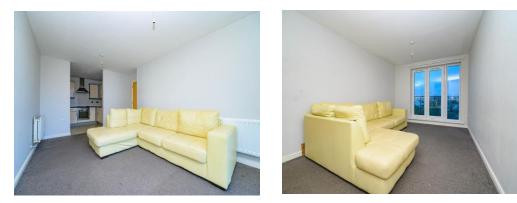

#### Lounge

11' 9" max x 16' (3.58m max x 4.88m) Door to rear leading to the balcony, radiator and carpet.