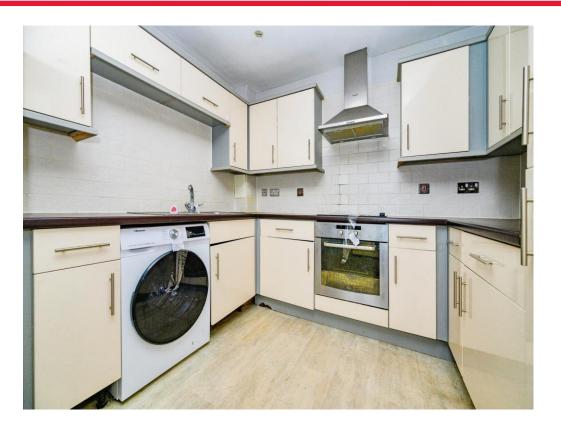

#### **Kitchen**

9' 2" x 7' 2" (2.79m x 2.18m) Fitted kitchen with a range of wall and base units, electric oven and hob with cookerhood, space for washing machine, integrated fridge/freezer, sink and drainer and vinyl flooring.