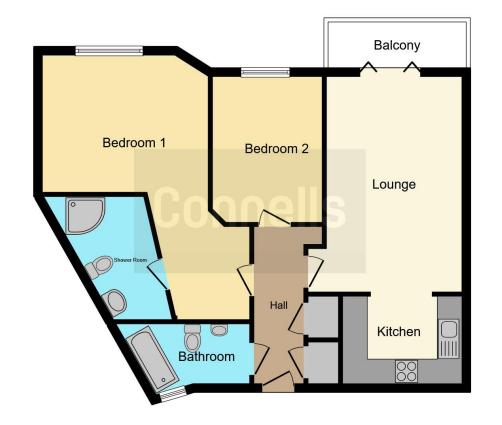

## **Entrance Hall**

Entry phone system, radiator and carpet.

#### Lounge

11' 9" max x 16' (3.58m max x 4.88m) Door to rear leading to the balcony, radiator and carpet.

#### **Kitchen**

9' 2" x 7' 2" (2.79m x 2.18m) Fitted kitchen with a range of wall and base units, electric oven and hob with cookerhood, space for washing machine, integrated fridge/freezer, sink and drainer and vinyl flooring.

#### Bedroom One

17' 11" max x 12' 3" max ( 5.46m max x 3.73m max ) Double glazed window to the rear, radiator and carpet.

#### **En-Suite**

Wash hand basin with vanity unit, wc, shower, heated towel rail, extractor fan and vinyl flooring.

#### **Bedroom Two**

8' 8" x 12' 3" ( 2.64m x 3.73m ) Double glazed window to the rear, radiator and carpet.

#### **Bathroom**

8' 2" x 5' 8" ( 2.49m x 1.73m ) Wash hand basin with vanity unit, wc, bath and shower, extractor fan, heated towel rail and vinyl flooring.

## Parking

Allocated underground parking for one car.

To view this property please contact Connells on