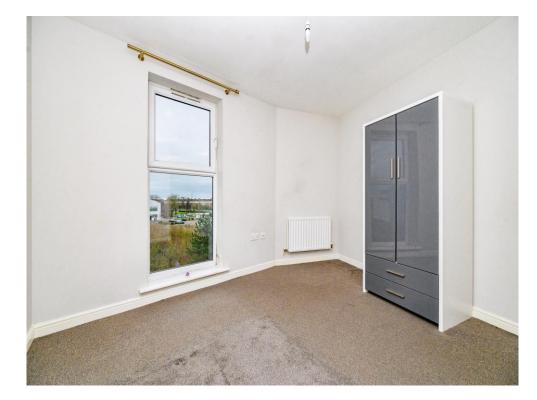

#### Bedroom One

17' 11" max x 12' 3" max ( 5.46m max x 3.73m max ) Double glazed window to the rear, radiator and carpet.

#### **Bedroom Two**

8' 8" x 12' 3" ( 2.64m x 3.73m ) Double glazed window to the rear, radiator and carpet.