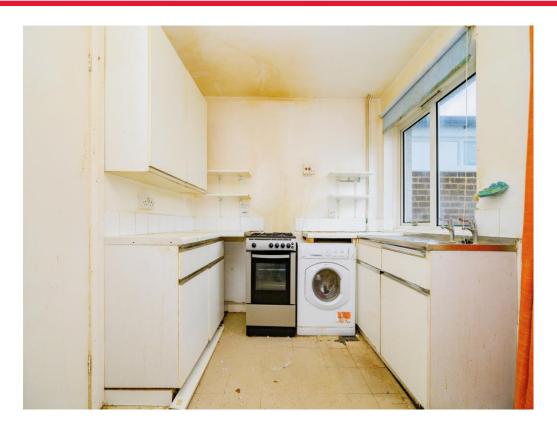

### Kitchen

10' 11" x 7' 11" ( 3.33m x 2.41m ) Window and door to the rear.

Bathroom 8' x 7' 5" ( 2.44m x 2.26m )

Window to the rear.