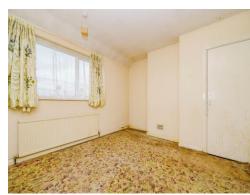

## Landing

Window to the rear.

**Bedroom One** 12' 8" x 11' 5" ( 3.86m x 3.48m ) Window to the front.

**Bedroom Two** 12' 8" x 8' (3.86m x 2.44m) Window to the rear.

#### **Bedroom Three**

11' 5" x 5' 8" ( 3.48m x 1.73m ) Window to the front.