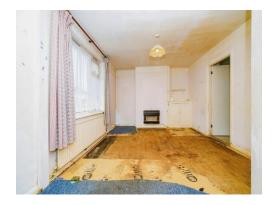

#### Entrance Hall

Door to the side, stairs to first floor.

Lounge 18' 6" x 11' 5" ( 5.64m x 3.48m ) Window to the front and side.