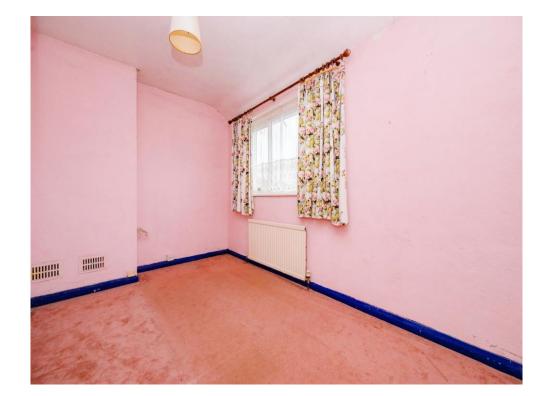

#### Entrance Hall

Door to the side, stairs to first floor.

Lounge 18' 6" x 11' 5" ( 5.64m x 3.48m ) Window to the front and side.