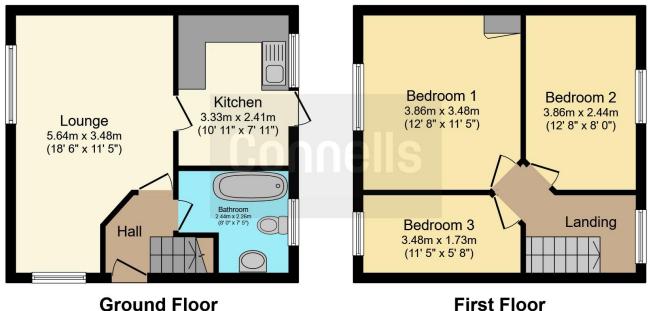

## **Property Description**

This good sized three bedroom semi detached family home in need of updating comprises of an entrance hall, spacious lounge, kitchen and bathroom on the ground floor and three bedrooms on the first floor. Externally there is a front garden and a good sized enclosed rear garden.

#### Entrance Hall

Door to the side, stairs to first floor.

Lounge 18' 6" x 11' 5" ( 5.64m x 3.48m ) Window to the front and side.

### Kitchen

10' 11" x 7' 11" ( 3.33m x 2.41m ) Window and door to the rear.

Bathroom 8' x 7' 5" ( 2.44m x 2.26m )

Window to the rear.

## Landing

Window to the rear.

**Bedroom One** 12' 8" x 11' 5" ( 3.86m x 3.48m ) Window to the front.

**Bedroom Two** 12' 8" x 8' (3.86m x 2.44m) Window to the rear.

#### **Bedroom Three**

11' 5" x 5' 8" ( 3.48m x 1.73m ) Window to the front.

# **Front Garden**

Laid to Lawn.

**Rear Garden** 

Laid to lawn and part fenced to the borders.

**First Floor** 

This floor plan is for illustrative purposes only. It is not drawn to scale. Any measurements, floor areas (including any total floor area), openings and orientation are approximate. No details are guaranteed, they cannot be relied upon for any purpose and they do not form part of any agreement. No liability is taken for any error, omission or misstatement. A party must rely upon its own inspection(s). Powered by www.focalagent.com