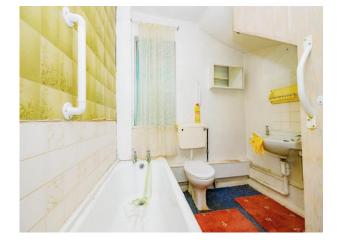

### Kitchen

10' 11" x 7' 11" ( 3.33m x 2.41m ) Window and door to the rear.

Bathroom 8' x 7' 5" ( 2.44m x 2.26m )

Window to the rear.