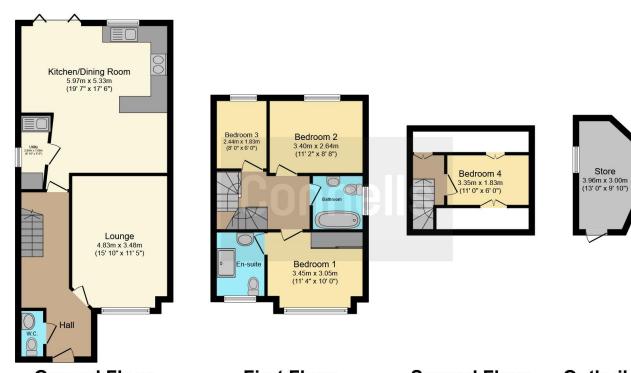

## Garden

Fence boarder, decking, grass and outbuilding

Total floor area 115.9 m<sup>2</sup> (1,247 sq.ft.) approx

This floor plan is for illustrative purposes only. It is not drawn to scale. Any measurements, floor areas (including any total floor area), openings and orientation are approximate. No details are guaranteed, they cannot be relied upon for any purpose and they do not form part of any agreement. No liability is taken for any error, omission or misstatement. A party must rely upon its own inspection(s). Powered by www.focalagent.com