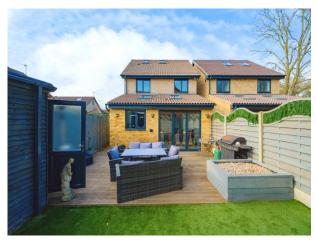

## Garden

Fence boarder, decking, grass and outbuilding

Total floor area 115.9 m<sup>2</sup> (1,247 sq.ft.) approx

This floor plan is for illustrative purposes only. It is not drawn to scale. Any measurements, floor areas (including any total floor area), openings and orientation are approximate. No details are guaranteed, they cannot be relied upon for any purpose and they do not form part of any agreement. No liability is taken for any error, omission or misstatement. A party must rely upon its own inspection(s). Powered by www.focalagent.com