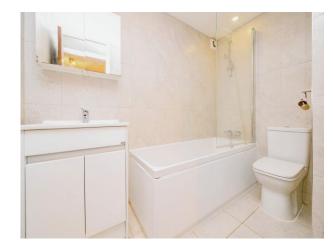

#### **Bathroom**

Three piece suite comprising of wc, wash hand basin in vanity unit and bath with hand held shower, heated towel rail, extractor fan and fully tiled.