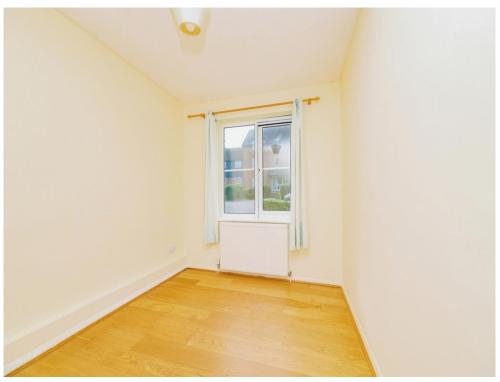

## **Bedroom Two**

 $7' \times 9' (2.13m \times 2.74m)$  Window to the front, radiator and wood flooring.