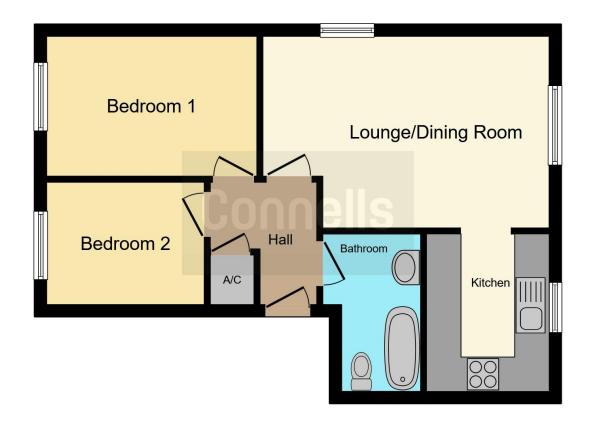

## **Property Description**

This two bedroom ground floor flat comprises of an entrance hall with airing cupboard, kitchen, lounge/dining room, two bedrooms and a bathroom. Externally there is allocated parking and communal gardens.

#### Garden

Communal gardens.

This floor plan is for illustrative purposes only. It is not drawn to scale. Any measurements, floor areas (including any total floor area), openings and orientation are approximate. No details are guaranteed, they cannot be relied upon for any purpose and they do not form part of any agreement. No liability is taken for any error, omission or misstatement. A party must rely upon its own inspection(s). Powered by www.focalagent.com