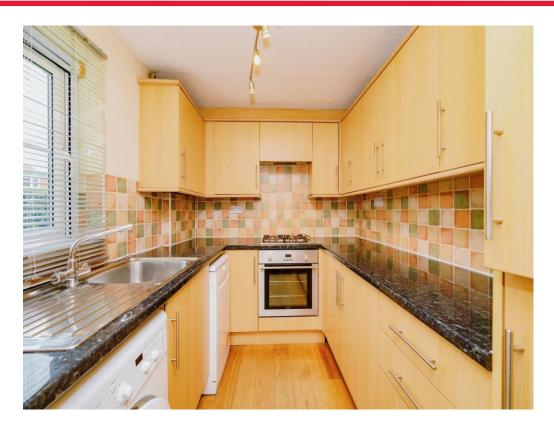

### Kitchen

7' x 9' (2.13m x 2.74m)

Window to the rear, fitted kitchen with an array of wall and base units, work surface, sink and drainer, tiled splash back, built in fridge freezer, space for washing machine and slim line dishwasher, wood flooring.