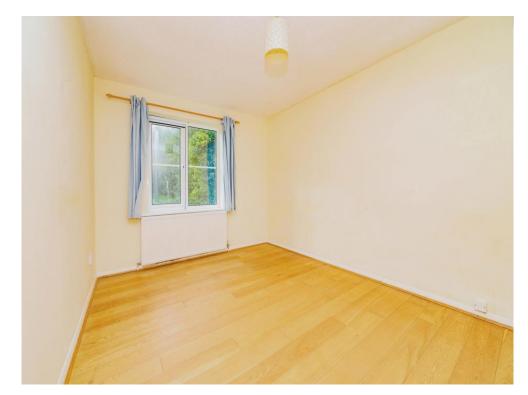

### **Bedroom One**

8' x 12' ( 2.44m x 3.66m )

Window to the front, radiator and wood flooring.