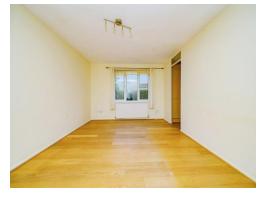

### **Bedroom One**

8' x 12' ( 2.44m x 3.66m )

Window to the front, radiator and wood flooring.

## **Bedroom Two**

 $7' \times 9' (2.13m \times 2.74m)$  Window to the front, radiator and wood flooring.