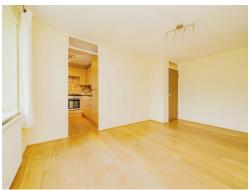

# **Lounge/Dining Room**

10' 1" max x 16' max ( 3.07m max x 4.88m max )

Window to the side and rear, radiator and wood flooring.