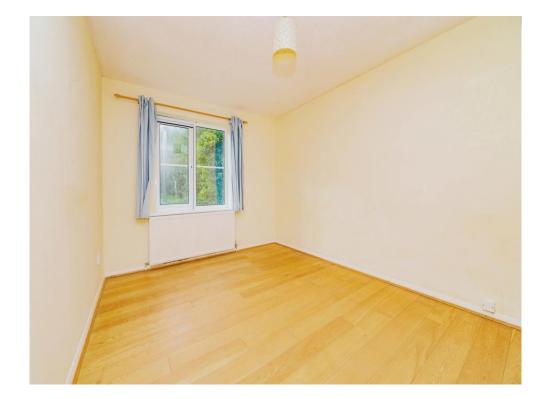

# **Bedroom One**

8' x 12' (2.44m x 3.66m) Window to the front, radiator and wood flooring.