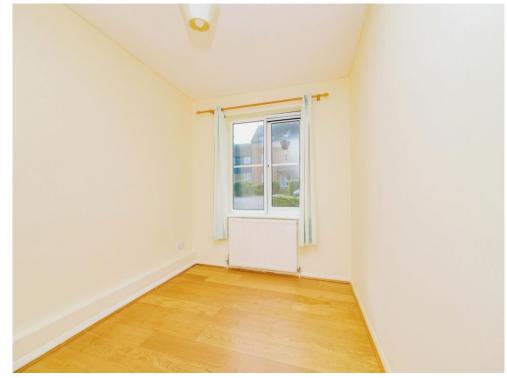

#### **Bedroom Two**

 $7' \times 9'$  (2.13m x 2.74m ) Window to the front, radiator and wood flooring.