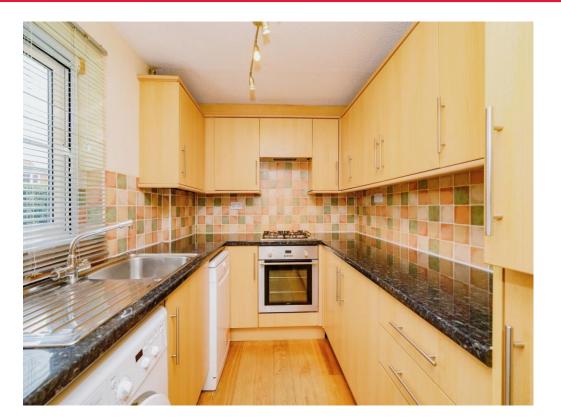

# Kitchen

7' x 9' (2.13m x 2.74m) Window to the rear, fitted kitchen with an array of wall and base units, work surface, sink and drainer, tiled splash back, built in fridge freezer, space for washing machine and slim line dishwasher, wood flooring.