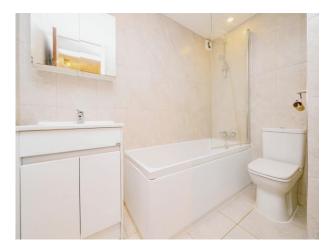

#### Bathroom

Three piece suite comprising of wc, wash hand basin in vanity unit and bath with hand held shower, heated towel rail, extractor fan and fully tiled.

Parking

Allocated parking.

Garden Communal gardens.