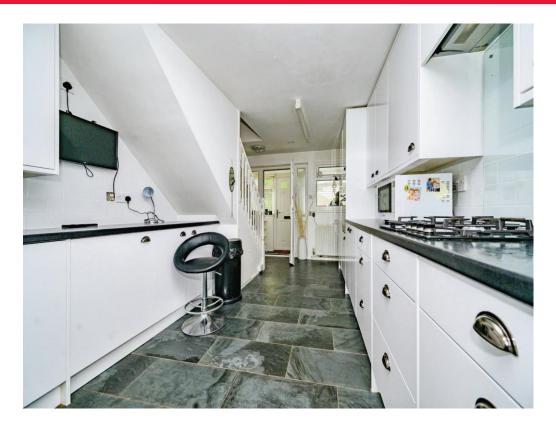

#### Kitchen

Window and door to the rear, window to the front, door to lounge and stairs leading to the first floor, fitted kitchen with an array of wall and base units, work surface, sink and drainer, tiled splash back, electric oven, gas hob and cooker hood, radiator and tiled flooring.