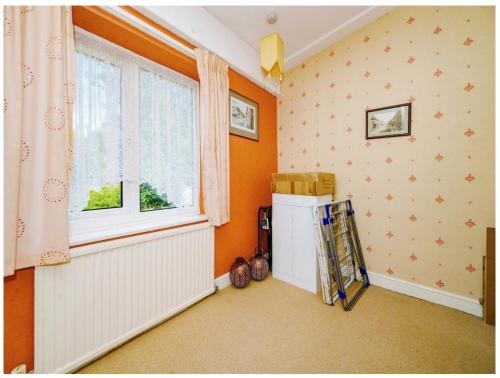

#### **Bedroom Two**

Window to the front, cupboard, radiator and carpet.

#### **Bedroom Three**

Window to the rear, cupboard, radiator and laminate flooring.