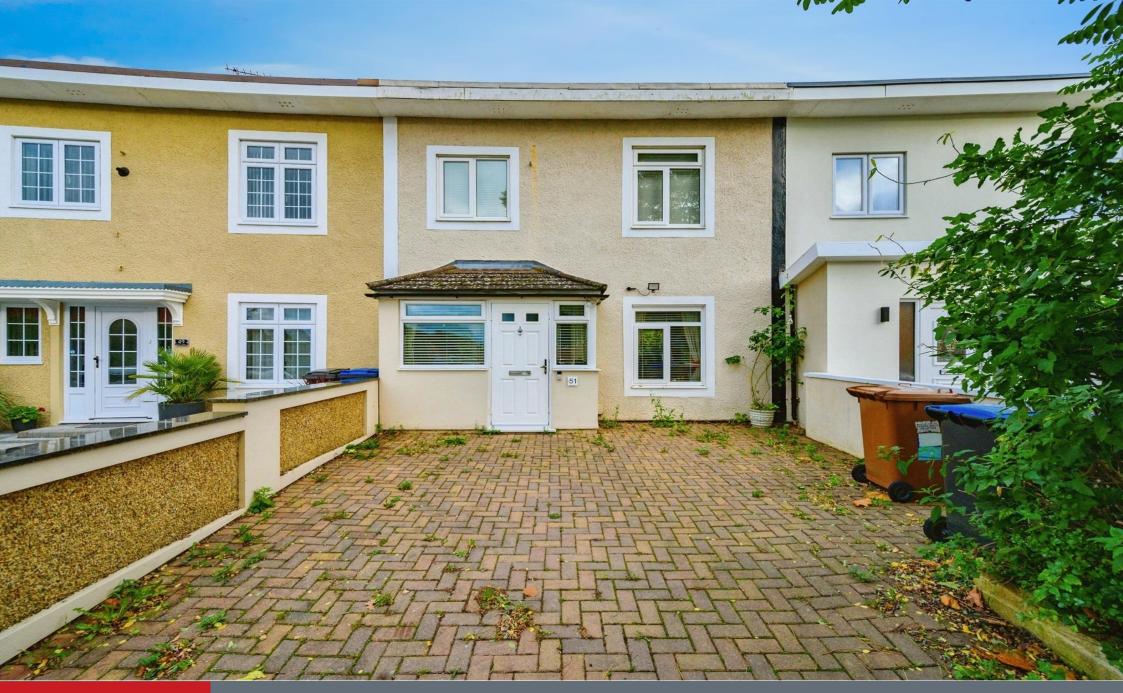

# **Property Description**

This well presented three bedroom terraced family home comprises of an entrance hall, a modern kitchen with door to the rear and a spacious lounge/diner with sliding doors to the rear on the ground floor then three good sized bedrooms and a bathroom with separate wc on the first floor. Externally there is driveway parking for two cars to the front of the property and a good sized mature and secluded enclosed garden to the rear.

## **Parking**

Block paved driveway with parking for two cars, walls to the borders.