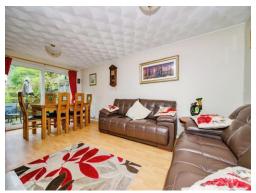

## Lounge

Window to the front and sliding doors to the rear, electric fire, radiator and laminate flooring.