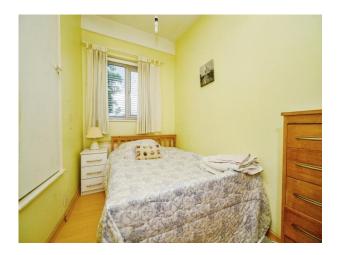

#### **Bedroom Two**

Window to the front, cupboard, radiator and carpet.

#### **Bedroom Three**

Window to the rear, cupboard, radiator and laminate flooring.