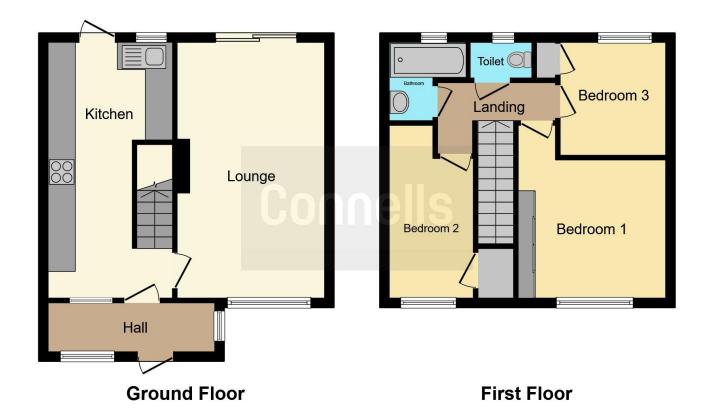

#### Garden

Patio area leading directly from the house with steps to lawn with another paved area and garden path, lots of mature shrubs and trees, fences to the borders.

This floor plan is for illustrative purposes only. It is not drawn to scale. Any measurements, floor areas (including any total floor area), openings and orientation are approximate. No details are guaranteed, they cannot be relied upon for any purpose and they do not form part of any agreement. No liability is taken for any error, omission or misstatement. A party must rely upon its own inspection(s). Powered by www.focalagent.com