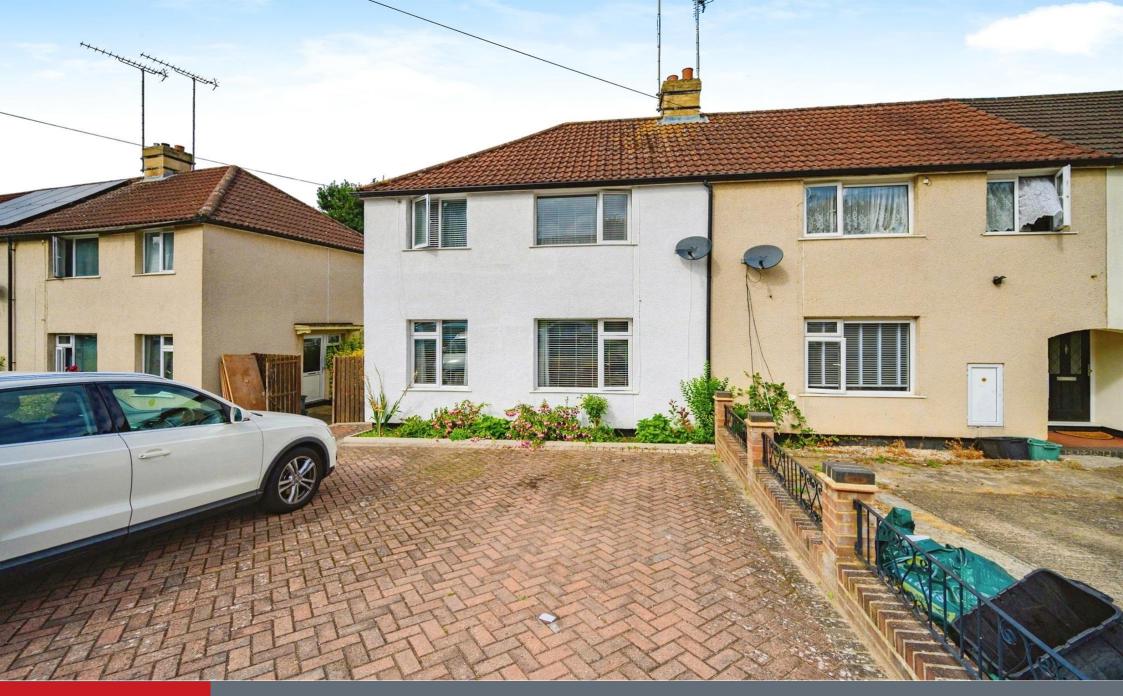

# **Property Description**

This four bedroom end terraced family home which has been extended to the rear comprises of an entrance hall, downstairs bathroom, lounge, dining room and separate kitchen on the ground floor and then four bedrooms, one with en suite and an additional wc on the first floor. Externally there is a rear garden and driveway parking for several cars to the front of the property.

# **Driveway**

Block paved driveway with wall to the front and side.

Dellfield is ideally located close by to St Albans city mainline railway station with direct access into London St Pancras and the town centre which provides an excellent selection of shopping and leisure facilities.