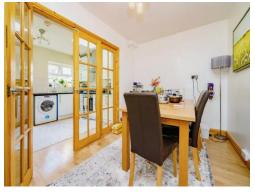

## Dining Room

11' max x 7' 1" max ( 3.35m max x 2.16m max )

Radiator and laminate flooring.

## Kitchen

 $8' \max x 11' \max (2.44m \max x 3.35m \max$ 

Window and door to the rear, sky light window, fitted kitchen with an array of wall and base units, work surface, sink and drainer, tiled splash back, gas hob, electric oven, cooker hood, space for washing machine and fridge freezer, radiator and laminate flooring.