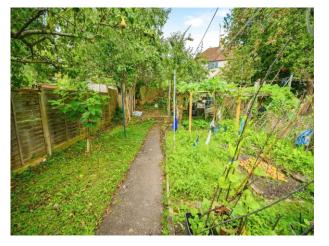

# Rear Garden

Laid to lawn with patio area, fences to the side and rear, shed.

To view this property please contact Connells on