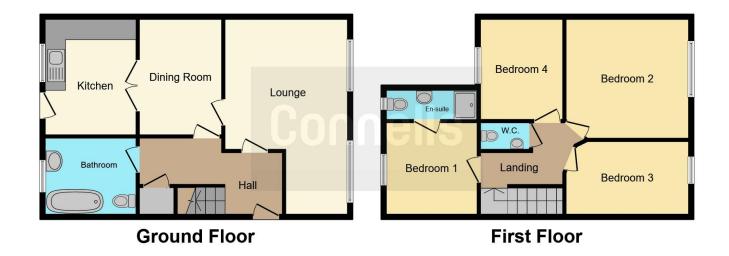

# **Property Description**

This four bedroom end terraced family home which has been extended to the rear comprises of an entrance hall, downstairs bathroom, lounge, dining room and separate kitchen on the ground floor and then four bedrooms, one with en suite and an additional wc on the first floor. Externally there is a rear garden and driveway parking for several cars to the front of the property.

## **Entrance Hall**

Window to the side, under stairs cupboard with boiler, radiator and laminate flooring.

#### **Bathroom**

Window to the rear, three piece suite comprising of wc, wash and basin and bath with hand held shower, extractor fan, heated towel rail and tiled flooring.

## Landing

Window to the side, radiator and carpet.

#### **Bedroom One**

9' max x 8' 1" max ( 2.74m max x 2.46m max )

Window to the rear, radiator and laminate flooring.

#### **En Suite**

Window to the rear, three piece suite comprising of wc, wash and basin and shower, extractor fan, heated towel rail and fully tiled.

## **Bedroom Two**

13' max x 12' max ( 3.96m max x 3.66m max )

Window to the front, airing cupboard, radiator and carpet.

### **Bedroom Three**

5' 1" max x 11' 1" max ( 1.55m max x 3.38m max )

Window to the front, radiator and laminate flooring.

#### **Bedroom Four**

9' 1" max x 7' 1" max ( 2.77m max x 2.16m max )

Window to the rear, radiator and carpet.

#### Wc

Wc, wash and basin, extractor fan, fully tiled.