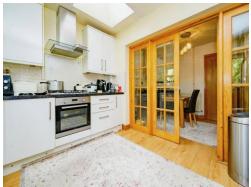

## Kitchen

 $8' \max x 11' \max (2.44m \max x 3.35m \max$ 

Window and door to the rear, sky light window, fitted kitchen with an array of wall and base units, work surface, sink and drainer, tiled splash back, gas hob, electric oven, cooker hood, space for washing machine and fridge freezer, radiator and laminate flooring.