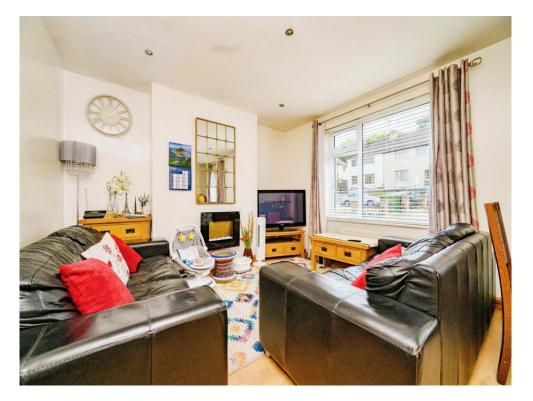

# Lounge

19' max x 11' 1" max ( 5.79m max x 3.38m max )

Two windows to the front, electric fire, radiator and laminate flooring,