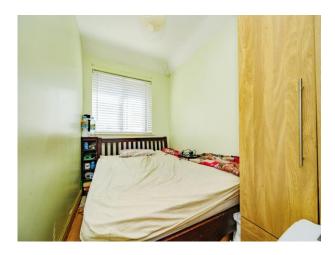

#### **Bedroom One**

9' max x 8' 1" max ( 2.74m max x 2.46m max )

Window to the rear, radiator and laminate flooring.

## **Bedroom Two**

13' max x 12' max ( 3.96m max x 3.66m max )

Window to the front, airing cupboard, radiator and carpet.

### **Bedroom Three**

5' 1" max x 11' 1" max ( 1.55m max x 3.38m max )

Window to the front, radiator and laminate flooring.

#### **Bedroom Four**

9' 1" max x 7' 1" max ( 2.77m max x 2.16m max )

Window to the rear, radiator and carpet.