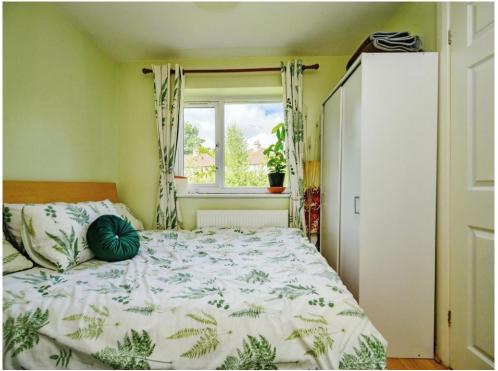

#### **Bedroom One**

9' max x 8' 1" max ( 2.74m max x 2.46m max )

Window to the rear, radiator and laminate flooring.

#### **Bedroom Four**

9' 1" max x 7' 1" max ( 2.77m max x 2.16m max )

Window to the rear, radiator and carpet.