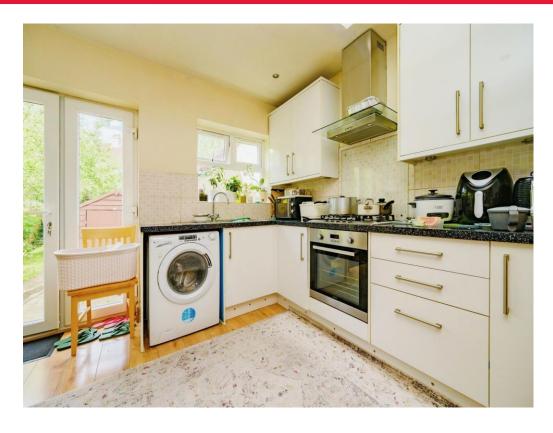

## Kitchen

 $8' \max x 11' \max (2.44m \max x 3.35m \max$ 

Window and door to the rear, sky light window, fitted kitchen with an array of wall and base units, work surface, sink and drainer, tiled splash back, gas hob, electric oven, cooker hood, space for washing machine and fridge freezer, radiator and laminate flooring.