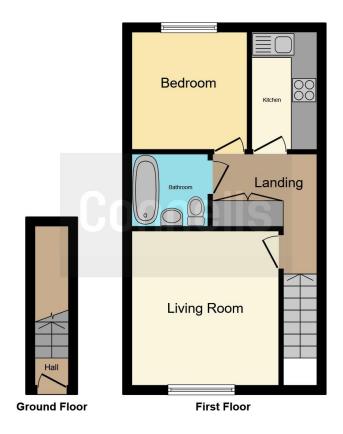

## **Property Description**

This well presented one bedroom first floor maisonette comprises of your own private front door which opens in to the hallway with stairs leading to the first floor landing where there is a large storage cupboard and doors leading to the lounge, separate kitchen, bedroom and bathroom. Externally there are communal gardens and a garage.

## Landing

Carpet and access to the loft.

## Lounge

11' x 11' (3.35m x 3.35m)

Window to the front, coving to the ceiling, radiator and carpet.

#### Kitchen

5' x 9' (1.52m x 2.74m)

Window to the rear, fitted kitchen with an array of wall and base units, work surface, sink and drainer, tiled splash back, electric hob and oven, built in fridge freezer, radiator and tiled flooring,

#### Bedroom

9' x 8' 1" ( 2.74m x 2.46m ) Window to the rear, radiator and carpet.

#### Bathroom

Three piece suite comprising of wc, wash hand basin and bath with electric shower, extractor fan, coving to the ceiling, radiator and tiled flooring.

To view this property please contact Connells on