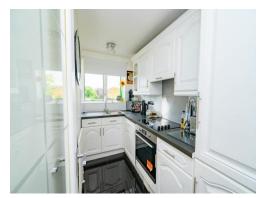

#### Kitchen

5' x 9' (1.52m x 2.74m)

Window to the rear, fitted kitchen with an array of wall and base units, work surface, sink and drainer, tiled splash back, electric hob and oven, built in fridge freezer, radiator and tiled flooring,