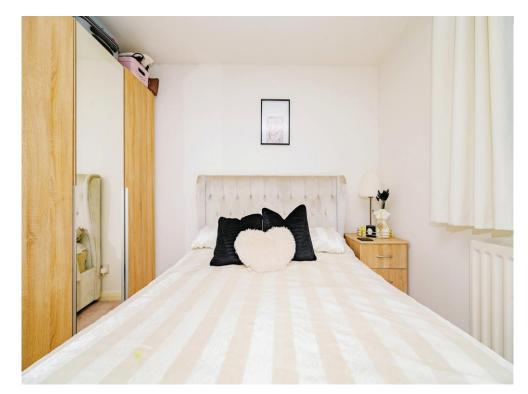

#### Bedroom

9' x 8' 1" ( 2.74m x 2.46m ) Window to the rear, radiator and carpet.