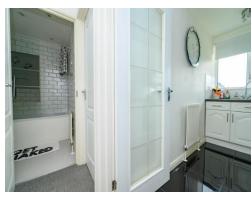

#### Bathroom

Three piece suite comprising of wc, wash hand basin and bath with electric shower, extractor fan, coving to the ceiling, radiator and tiled flooring.

To view this property please contact Connells on