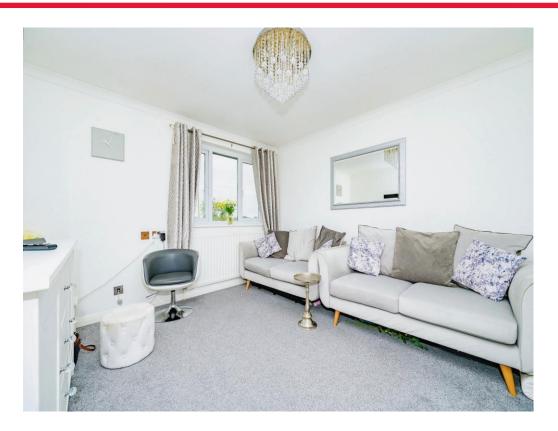

## Lounge

11' x 11' (3.35m x 3.35m)

Window to the front, coving to the ceiling, radiator and carpet.