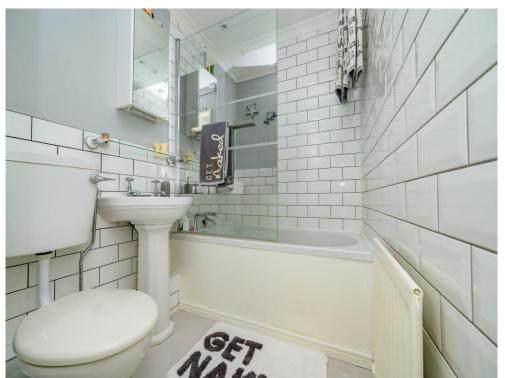

#### Bathroom

Three piece suite comprising of wc, wash hand basin and bath with electric shower, extractor fan, coving to the ceiling, radiator and tiled flooring.

To view this property please contact Connells on