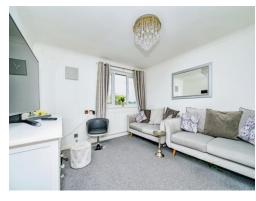

#### Lounge

11' x 11' (3.35m x 3.35m)

Window to the front, coving to the ceiling, radiator and carpet.