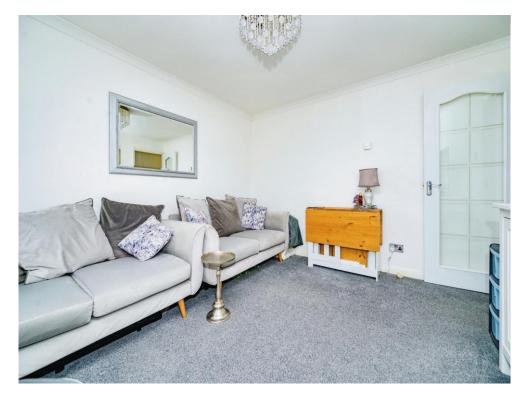

#### Lounge

11' x 11' (3.35m x 3.35m)

Window to the front, coving to the ceiling, radiator and carpet.