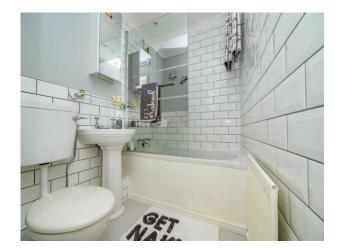

#### **Bathroom**

Three piece suite comprising of wc, wash hand basin and bath with electric shower, extractor fan, coving to the ceiling, radiator and tiled flooring.

To view this property please contact Connells on