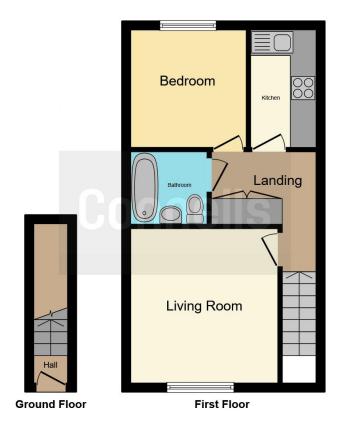

# **Property Description**

This well presented one bedroom first floor maisonette comprises of your own private front door which opens in to the hallway with stairs leading to the first floor landing where there is a large storage cupboard and doors leading to the lounge, separate kitchen, bedroom and bathroom. Externally there are communal gardens and a garage.

## Landing

Carpet and access to the loft.

#### Lounge

11' x 11' (3.35m x 3.35m)

Window to the front, coving to the ceiling, radiator and carpet.

#### Kitchen

5' x 9' (1.52m x 2.74m)

Window to the rear, fitted kitchen with an array of wall and base units, work surface, sink and drainer, tiled splash back, electric hob and oven, built in fridge freezer, radiator and tiled flooring,

#### **Bedroom**

9' x 8' 1" ( 2.74m x 2.46m ) Window to the rear, radiator and carpet.

#### **Bathroom**

Three piece suite comprising of wc, wash hand basin and bath with electric shower, extractor fan, coving to the ceiling, radiator and tiled flooring.

To view this property please contact Connells on