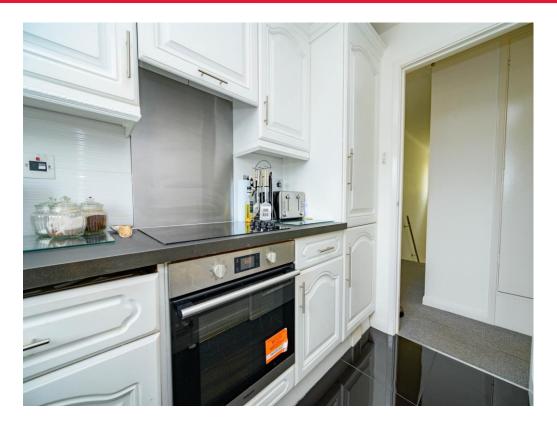

#### Kitchen

5' x 9' (1.52m x 2.74m)

Window to the rear, fitted kitchen with an array of wall and base units, work surface, sink and drainer, tiled splash back, electric hob and oven, built in fridge freezer, radiator and tiled flooring,