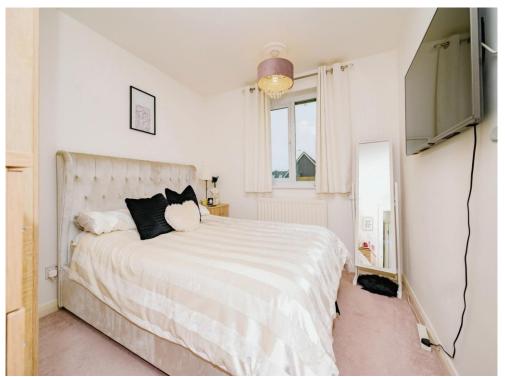

#### **Bedroom**

9' x 8' 1" ( 2.74m x 2.46m ) Window to the rear, radiator and carpet.