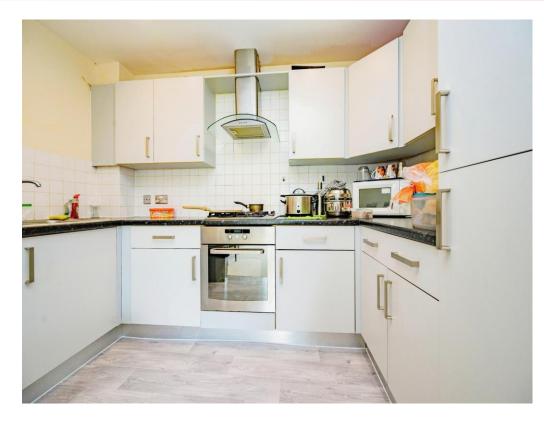

#### Kitchen

7' x 10' 2" ( 2.13m x 3.10m )

Gas oven and hob, cooker hood, space for fridge freezer, built in washing machine, sink and drainer, laminate flooring, open plan to the lounge/diner.