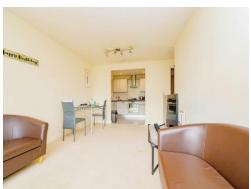

### Lounge

16' 2" x 10' 4" ( 4.93m x 3.15m )

Double glazed window and door to the rear, balcony, radiator and carpet, open plan to the kitchen.