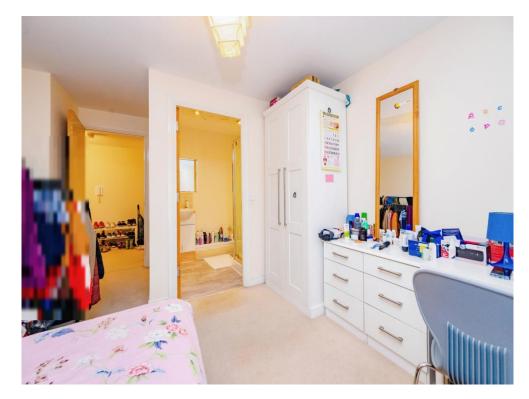

## **Bedroom One**

15' 6" max x 10' 6" max ( 4.72m max x 3.20m max )

Double glazed window to the rear, radiator and carpet.

#### **Bedroom Two**

15' 7" max x 8' 3" max ( 4.75m max x 2.51m max )

Double glazed window to the rear, radiator and carpet.