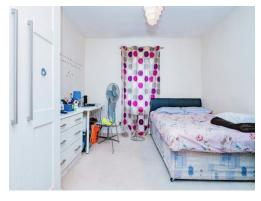

## **Bedroom One**

15' 6" max x 10' 6" max ( 4.72m max x 3.20m max )

Double glazed window to the rear, radiator and carpet.

#### **Bedroom Two**

15' 7" max x 8' 3" max ( 4.75m max x 2.51m max )

Double glazed window to the rear, radiator and carpet.