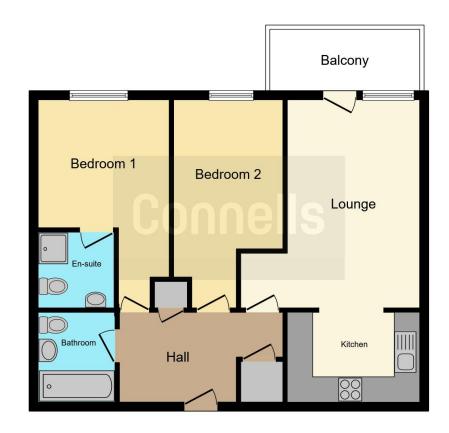

# **Property Description**

A generously sized two double bedroom second floor flat comprising of a spacious hall way with large storage cupboard and airing cupboard leading to an open plan kitchen/lounge/diner with balcony, two bedrooms, one with en suite and a bathroom. The property is situated in a gated development with entry phone system and benefits from underground allocated parking for one car.

### **Entrance Hall**

Airing cupboard, storage cupboard, radiator and carpet.

### Lounge

16' 2" x 10' 4" ( 4.93m x 3.15m )

Double glazed window and door to the rear, balcony, radiator and carpet, open plan to the kitchen.

#### Kitchen

7' x 10' 2" ( 2.13m x 3.10m )

Gas oven and hob, cooker hood, space for fridge freezer, built in washing machine, sink and drainer, laminate flooring, open plan to the lounge/diner.

## **Bedroom One**

15' 6" max x 10' 6" max ( 4.72m max x 3.20m max )

Double glazed window to the rear, radiator and carpet.

# **En Suite**

Wash hand basin and wc, shower, extractor fan and laminate flooring.

#### **Bedroom Two**

15' 7" max x 8' 3" max ( 4.75m max x 2.51m max )

Double glazed window to the rear, radiator and carpet.

#### **Bathroom**

Wash hand basin and wc, bath and shower, extractor fan, heated towel rail and laminate flooring.