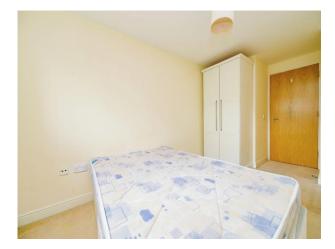

## **Bedroom One**

15' 6" max x 10' 6" max ( 4.72m max x 3.20m max )

Double glazed window to the rear, radiator and carpet.

#### **Bedroom Two**

15' 7" max x 8' 3" max ( 4.75m max x 2.51m max )

Double glazed window to the rear, radiator and carpet.