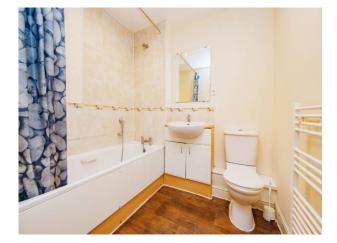

#### **Bathroom**

Wash hand basin and wc, bath and shower, extractor fan, heated towel rail and laminate flooring.