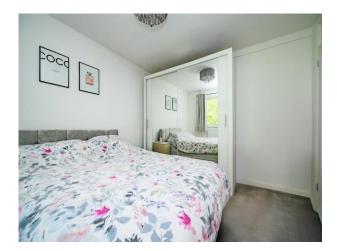

#### **Bedroom One**

10' max x 11' max ( 3.05m max x 3.35m max )

Window to the front, radiator and carpet.