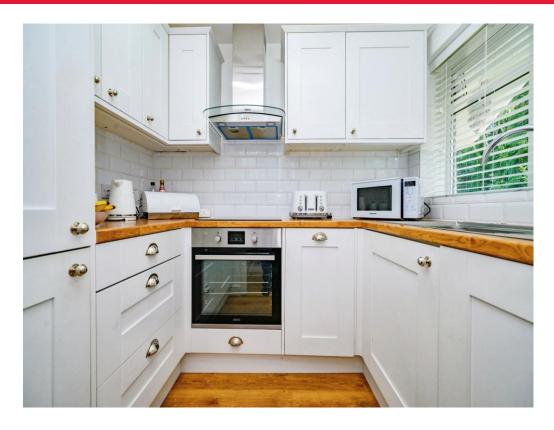

#### Kitchen

6' x 7' 1" ( 1.83m x 2.16m )

Window to the front, fitted kitchen with an array of wall and base units, work surface, sink and drainer, tiled splash back, electric, hob, oven and cooker hood, built in slim line dishwasher, fridge freezer and washing machine, 4 yr old boiler still with 10 year guarantee and laminate flooring.