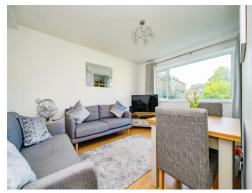

## Lounge/Diner

12' max x 13' max ( 3.66m max x 3.96m max )

Window to the rear, radiator and laminate flooring.