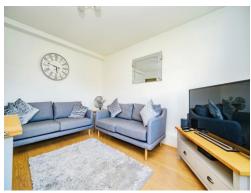

## Lounge/Diner

12' max x 13' max ( 3.66m max x 3.96m max )

Window to the rear, radiator and laminate flooring.