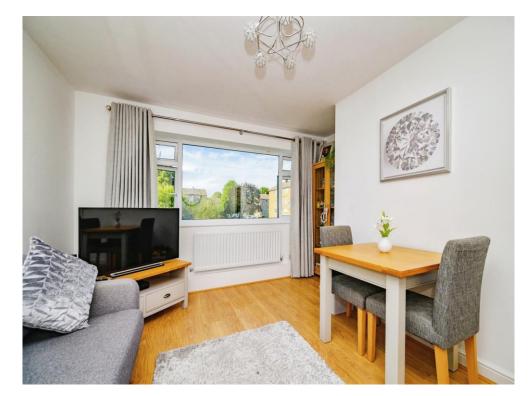

## Lounge/Diner

12' max x 13' max ( 3.66m max x 3.96m max )

Window to the rear, radiator and laminate flooring.