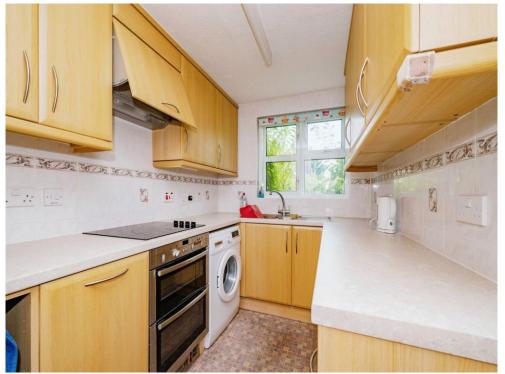

#### Kitchen

10' x 6' (3.05m x 1.83m)

Triple glazed window to the rear, fitted kitchen with an array of wall and base units, work surface, sink and drainer, tiled splash back, built in dishwasher and fridge freezer, washing machine, induction hob, electric oven, cooker hood, carpet.