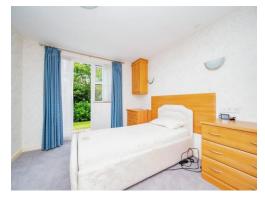

#### **Bedroom One**

10' x 13' ( 3.05m x 3.96m )
Double glazed door leading to the rear garden and patio area, built in wardrobes, radiator and carpet,

#### **Bedroom Two**

6' x 12' (1.83m x 3.66m)
Triple glazed window to the front, under stairs storage cupboard, electric radiator and carpet.