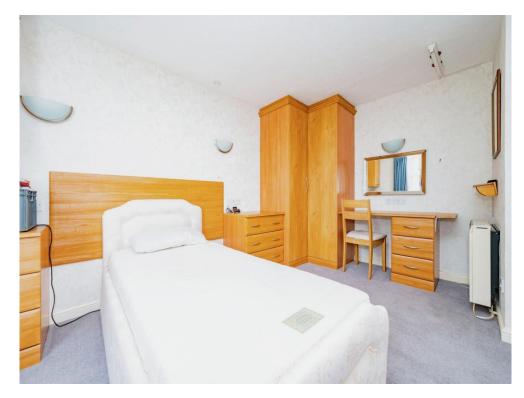

#### **Bedroom One**

10' x 13' ( 3.05m x 3.96m )
Double glazed door leading to the rear garden and patio area, built in wardrobes, radiator and carpet,