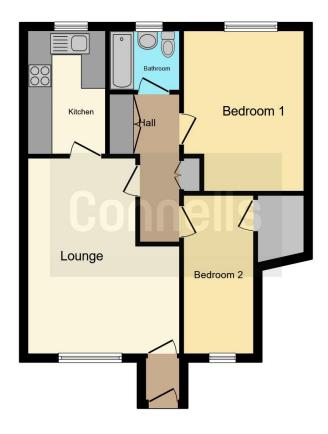

# **Property Description**

This two bedroom ground floor retirement maisonette built by Bovis Homes is situated in a popular cul-de-sac location within the Jersey Farm area of St Albans and close by to local amenities. With a private entrance this popular style retirement property is dedicated to the over 60's and combines the living arrangement and security of a scheme manager, with the independence of private living. The property comprises of an entrance hall leading on to a lounge/diner which then goes through to the kitchen, two bedrooms and the bathroom. Externally there are beautifully maintained communal gardens and residents parking and the property also benefits from being offered chain free.

### **Hallway**

Airing cupboard, storage cupboard, pull cord and carpet.