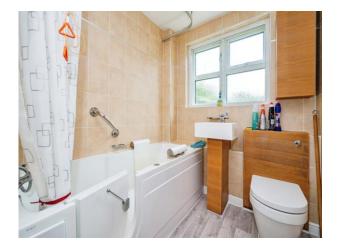

#### **Bathroom**

Triple glazed window to the rear, three piece suite comprising of wc, wash hand basin and spa bath with shower, electric heated towel rail, warm air heater, laminate flooring.