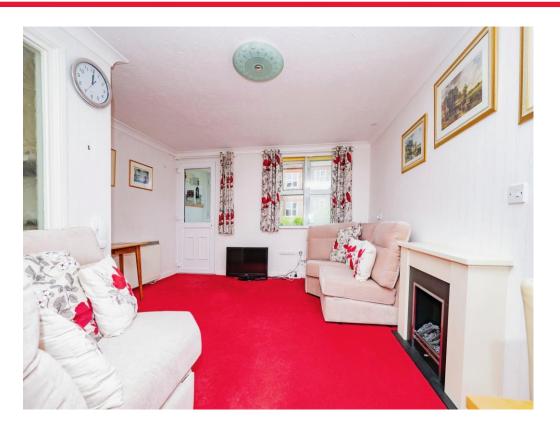

### Lounge

16' max x 12' max ( 4.88m max x 3.66m max )

Triple glazed window to the front, doors to the kitchen and hallway, coving to the ceiling, electric fire and radiator, carpet.