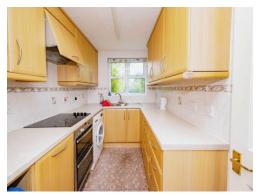

#### Kitchen

10' x 6' (3.05m x 1.83m)

Triple glazed window to the rear, fitted kitchen with an array of wall and base units, work surface, sink and drainer, tiled splash back, built in dishwasher and fridge freezer, washing machine, induction hob, electric oven, cooker hood, carpet.