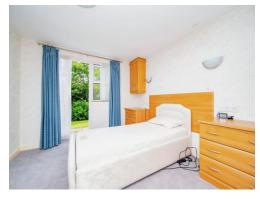

#### **Bedroom One**

10' x 13' ( 3.05m x 3.96m )

Double glazed door leading to the rear garden and patio area, built in wardrobes, radiator and carpet.