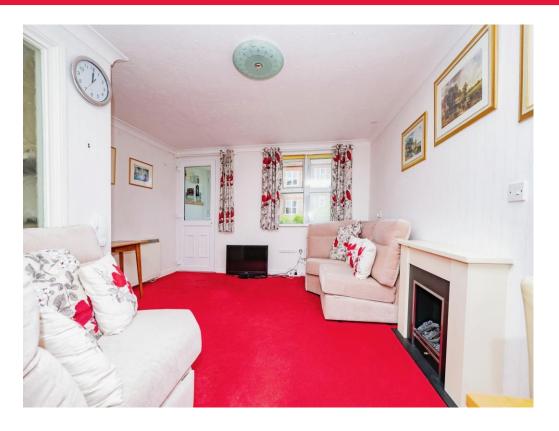

# Lounge

16' max x 12' max ( 4.88m max x 3.66m max )

Triple glazed window to the front, doors to the kitchen and hallway, coving to the ceiling, electric fire and radiator, carpet.