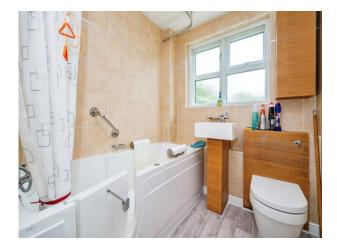

#### **Bathroom**

Triple glazed window to the rear, three piece suite comprising of wc, wash hand basin and spa bath with shower, electric heated towel rail, warm air heater, laminate flooring.