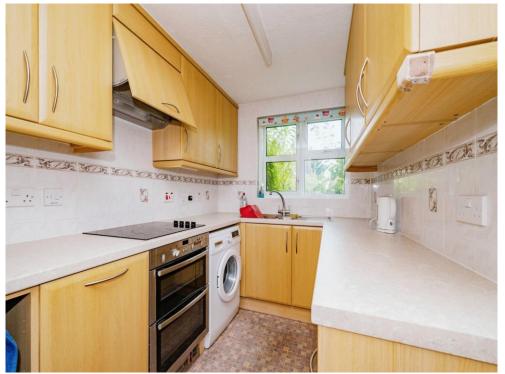

### Kitchen

10' x 6' (3.05m x 1.83m)

Triple glazed window to the rear, fitted kitchen with an array of wall and base units, work surface, sink and drainer, tiled splash back, built in dishwasher and fridge freezer, washing machine, induction hob, electric oven, cooker

hood, carpet.