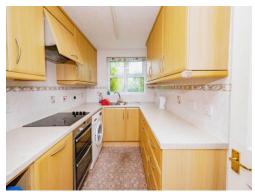

### Kitchen

10' x 6' (3.05m x 1.83m)

Triple glazed window to the rear, fitted kitchen with an array of wall and base units, work surface, sink and drainer, tiled splash back, built in dishwasher and fridge freezer, washing machine, induction hob, electric oven, cooker

hood, carpet.