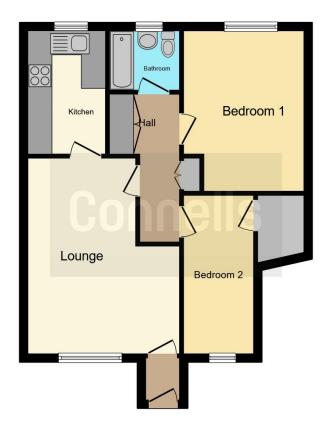

# **Property Description**

This two bedroom ground floor retirement maisonette built by Bovis Homes is situated in a popular cul-de-sac location within the Jersey Farm area of St Albans and close by to local amenities. With a private entrance this popular style retirement property is dedicated to the over 60's and combines the living arrangement and security of a scheme manager, with the independence of private living. The property comprises of an entrance hall leading on to a lounge/diner which then goes through to the kitchen, two bedrooms and the bathroom. Externally there are beautifully maintained communal gardens and residents parking and the property also benefits from being offered chain free.