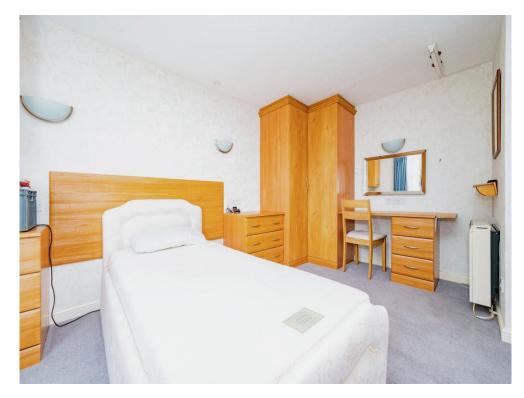

#### **Bedroom One**

10' x 13' ( 3.05m x 3.96m )

Double glazed door leading to the rear garden and patio area, built in wardrobes, radiator and carpet.