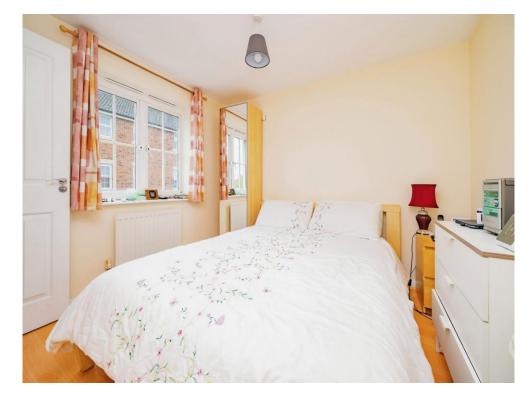

## **Bedroom One**

11' x 10' (3.35m x 3.05m) Window to the front, built in wardrobes, radiator and laminate flooring.