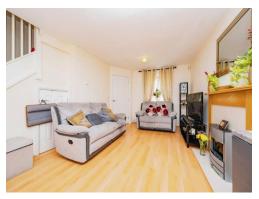

# Lounge

17' 1" x 10' (5.21m x 3.05m)

Window to the front, electric fire, under stairs storage, two radiators and laminate flooring.