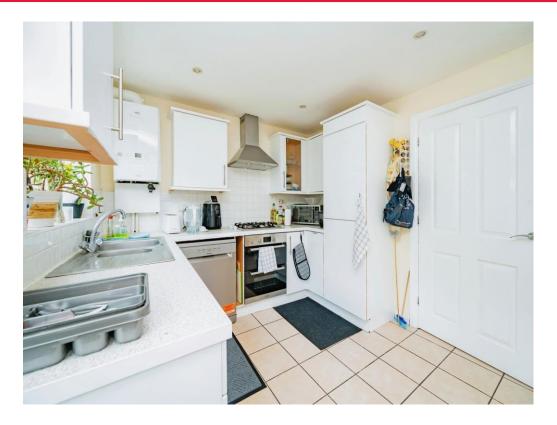

# Kitchen / Diner

13' 1" x 9' (3.99m x 2.74m)

Window and sliding doors to the rear, fitted kitchen with an array of wall and base units, work surface, sink and drainer, tiled splash back, gas oven and hob, cooker hood, built in washing machine and fridge freezer, space for dishwasher, boiler, radiator and tiled flooring.