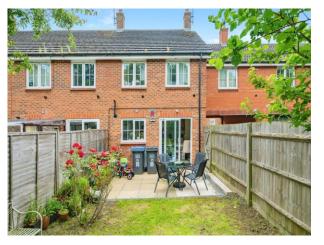

## Garden

Laid to lawn with patio area, fences to the borders, trees and flower beds.