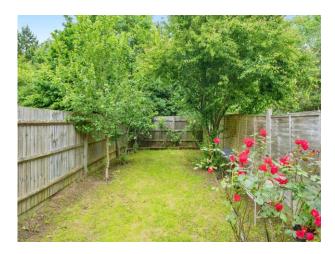

## Garden

Laid to lawn with patio area, fences to the borders, trees and flower beds.