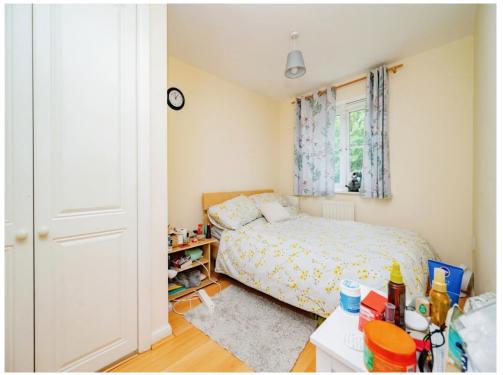

#### **Bedroom Two**

11' x 7' (3.35m x 2.13m)

Window to the rear, built in wardrobes, radiator and laminate flooring.

## **Bedroom Three**

8' x 5' 1" ( 2.44m x 1.55m ) Window to the rear, radiator and laminate flooring.