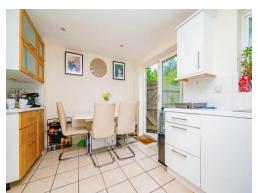

# Kitchen / Diner

13' 1" x 9' (3.99m x 2.74m)

Window and sliding doors to the rear, fitted kitchen with an array of wall and base units, work surface, sink and drainer, tiled splash back, gas oven and hob, cooker hood, built in washing machine and fridge freezer, space for dishwasher, boiler, radiator and tiled flooring.