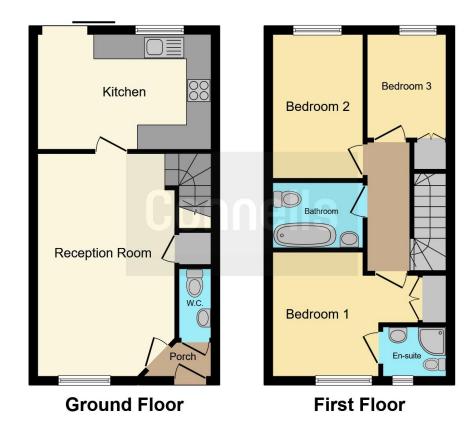

# **Property Description**

This three bedroom semi-detached family home comprises of a porch, cloakroom, lounge and kitchen/diner with doors to the garden on the ground floor and then three bedrooms, one with en suite and a family bathroom on the first floor. Further benefits include a newly installed boiler. Externally there is an enclosed rear garden with several fruit trees and rose plants and garage.

# **Parking**

Two parking spaces.

This floor plan is for illustrative purposes only. It is not drawn to scale. Any measurements, floor areas (including any total floor area), openings and orientation are approximate. No details are guaranteed, they cannot be relied upon for any purpose and they do not form part of any agreement. No liability is taken for any error, omission or misstatement. A party must rely upon its own inspection(s). Powered by www.focalagent.com