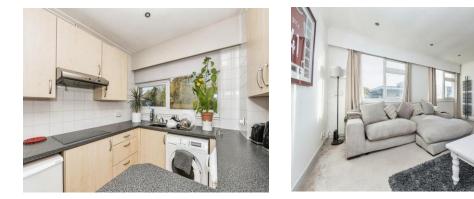

## Kitchen

8' 2" x 10' 1" ( 2.49m x 3.07m )

Window to the rear, fitted kitchen with an array of wall and base units, work surface, sink and drainer, tiled splash back, built in electric oven and hob, built under fridge freezer and space for washing machine, small breakfast bar and tiled flooring.

#### Lounge

16' 2" max x 17' 6" max ( 4.93m max x 5.33m max )

Two windows to the front, coving to the ceiling, built in cupboard, radiator and carpet.