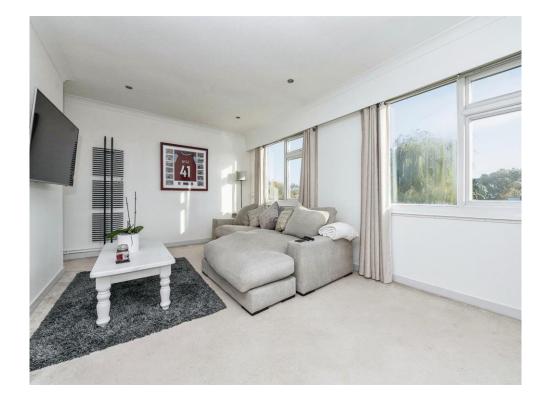

#### Lounge

16' 2" max x 17' 6" max ( 4.93m max x 5.33m max )

Two windows to the front, coving to the ceiling, built in cupboard, radiator and carpet.