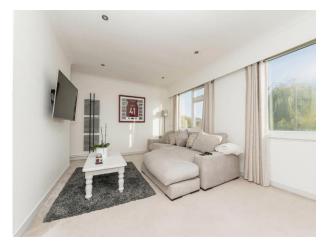

#### Lounge

16' 2" max x 17' 6" max ( 4.93m max x 5.33m max )

Two windows to the front, coving to the ceiling, built in cupboard, radiator and carpet.