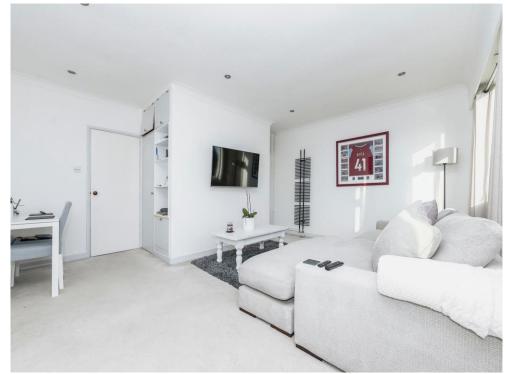

#### Lounge

16' 2" max x 17' 6" max ( 4.93m max x 5.33m max )

Two windows to the front, coving to the ceiling, built in cupboard, radiator and carpet.