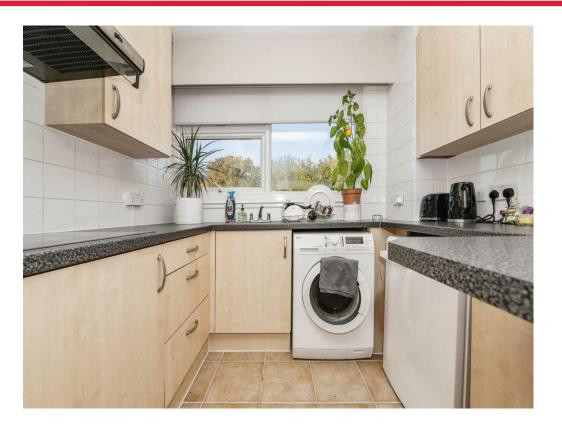

## Kitchen

8' 2" x 10' 1" ( 2.49m x 3.07m )

Window to the rear, fitted kitchen with an array of wall and base units, work surface, sink and drainer, tiled splash back, built in electric oven and hob, built under fridge freezer and space for washing machine, small breakfast bar and tiled flooring.