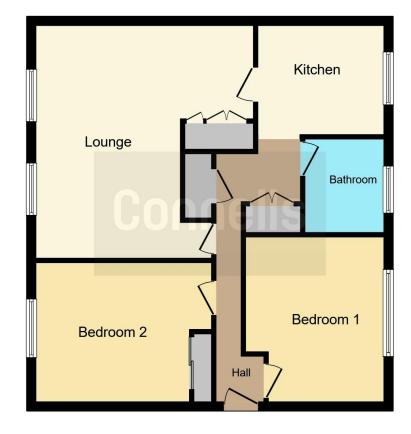

# **Property Description**

ht and airy two double bedroom top floor flat comprises of an entrance hall with storage cupboard and access to the loft leading to the lounge/diner, separate kitchen, two double bedrooms, one with built in wardrobes and the bathroom. Externally there are communal outside areas with an outbuilding and parking. Chiltern Road is situated in a quiet area within the highly sought after area of Marshalswick in St Albans extremely close to well-regarded schools and local amenities as well as a bus route to St Albans Station. The Quadrant shopping centre in Marshalswick boasts a large selection of local shops and eateries including a Marks and Spencer food hall and then St Albans City Centre is less than two miles away and provides an excellent selection of shopping and leisure facilities along with a mainline railway station to London St Pancras.

#### Entrance Hall

Storage cupboard, airing cupboard, access to the loft, radiator and tilled flooring.

# Lounge

16' 2" max x 17' 6" max ( 4.93m max x 5.33m max )

Two windows to the front, coving to the ceiling, built in cupboard, radiator and carpet.

### Kitchen

8' 2" x 10' 1" ( 2.49m x 3.07m )

Window to the rear, fitted kitchen with an array of wall and base units, work surface, sink and drainer, tiled splash back, built in electric oven and hob, built under fridge freezer and space for washing machine, small breakfast bar and tiled flooring.

# **Bedroom One**

13' 7" max inc built in wardrobes x 10' 5" ( 4.14m max inc built in wardrobes x 3.17m ) Window to the front, coving to the ceiling, built in wardrobes, radiator and carpet.

#### **Bedroom Two**

12' max x 10' max ( 3.66m max x 3.05m max )
Window to the rear, coving to the ceiling, radiator and carpet.

#### **Bathroom**

Window to the rear, three piece suite comprising of wc, wash hand basin in vanity unit and bath with shower, fully tiled, heated towel rail.