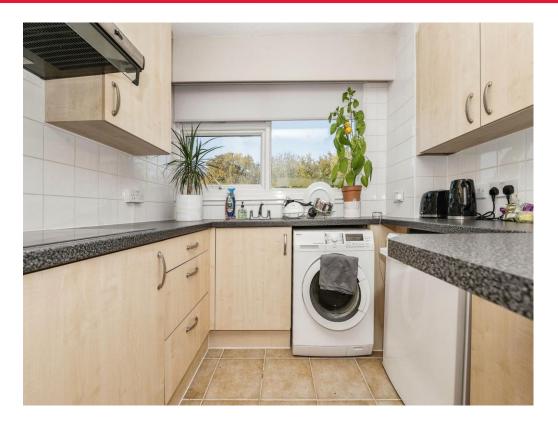

### Kitchen

8' 2" x 10' 1" ( 2.49m x 3.07m )

Window to the rear, fitted kitchen with an array of wall and base units, work surface, sink and drainer, tiled splash back, built in electric oven and hob, built under fridge freezer and space for washing machine, small breakfast bar and tiled flooring.