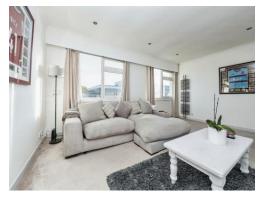

# Lounge

16' 2" max x 17' 6" max ( 4.93m max x 5.33m max )

Two windows to the front, coving to the ceiling, built in cupboard, radiator and carpet.