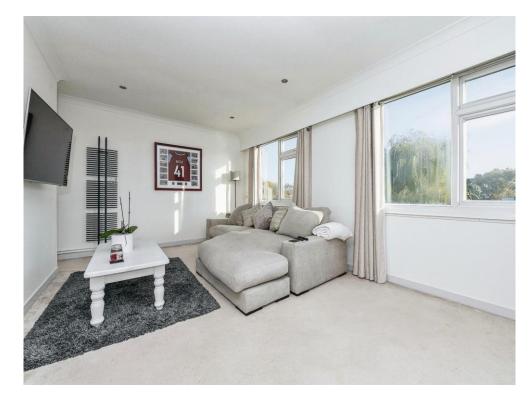

# Lounge

16' 2" max x 17' 6" max ( 4.93m max x 5.33m max )

Two windows to the front, coving to the ceiling, built in cupboard, radiator and carpet.