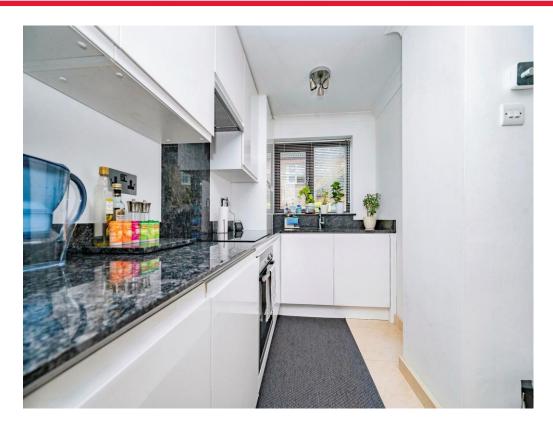

## Kitchen / Lounge

13' 9" max x 18' 5" max ( 4.19m max x 5.61m max )

Fitted kitchen with a range of wall and base units, electric oven and hob with cookerhood, sink and drainer, integrated washing machine and fridge/freezer, tiled flooring, double glazed window to front aspect, coving to ceiling, radiator, double glazed window to front aspect and sliding doors to side aspect leading to garden.