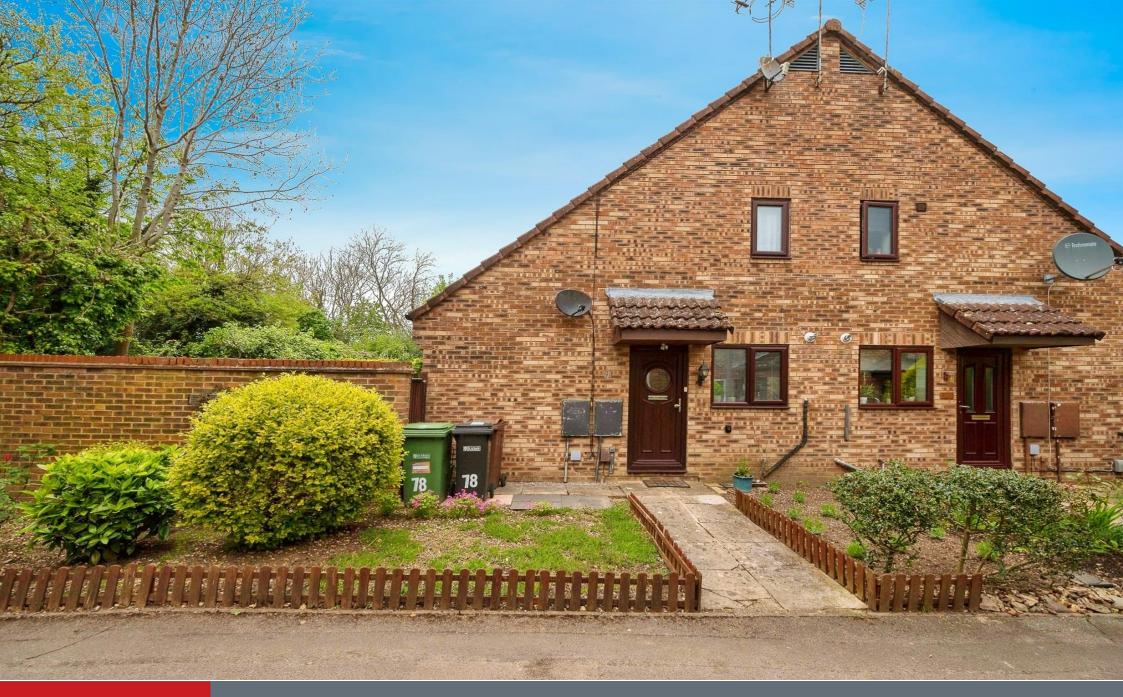

# **Property Description**

A fantastic opportunity for a first-time buyer or investment purchaser to acquire this modern and well-presented one double bedroom freehold cluster home, situated on the popular development of Jersey Farm. Features of this property is the private south west facing rear garden and a modern fitted kitchen with granite work top surfaces and integrated appliances. Boasting other features including a lounge/diner with patio doors leading to the rear garden, modern fitted kitchen, double bedroom, and a bathroom. Further benefits include gas central heating, double glazing, and an allocated parking space.

Harvesters is situated to the north-east of St Albans close to the outstanding Marshalswick schools and is within easy reach of the local shopping facilities including a Tesco Express and a doctor's surgery. The city centre is approximately 3 miles away and benefits from a mainline railway station to London St Pancras.