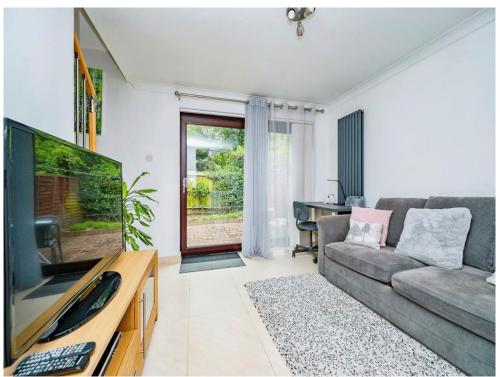

# **Property Description**

A fantastic opportunity for a first-time buyer or investment purchaser to acquire this modern and well-presented one double bedroom freehold cluster home, situated on the popular development of Jersey Farm. Features of this property is the private south west facing rear garden and a modern fitted kitchen with granite work top surfaces and integrated appliances. Boasting other features including a lounge/diner with patio doors leading to the rear garden, modern fitted kitchen, double bedroom, and a bathroom. Further benefits include gas central heating, double glazing, and an allocated parking space.

## Kitchen / Lounge

13' 9" max x 18' 5" max ( 4.19m max x 5.61m max )

Fitted kitchen with a range of wall and base units, electric oven and hob with cookerhood, sink and drainer, integrated washing machine and fridge/freezer, tiled flooring, double glazed window to front aspect, coving to ceiling, radiator, double glazed window to front aspect and sliding doors to side aspect leading to garden.