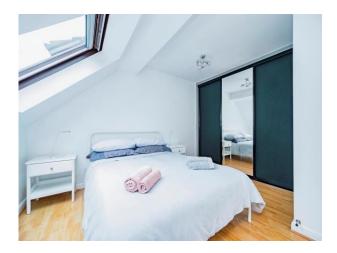

### **Bedroom One**

14' 7" into wardrobe x 10' 6" max ( 4.45m into

wardrobe x 3.20m max ) Velux window, laminate flooring and radiator.