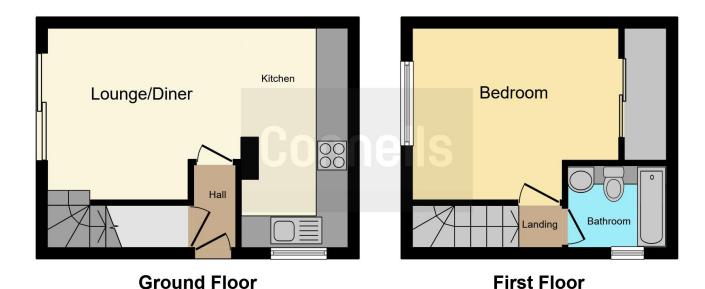

### **Entrance Hall**

Door from front, radiator, tiled flooring and understairs cupboard.

## Kitchen / Lounge

13' 9" max x 18' 5" max ( 4.19m max x 5.61m max )

Fitted kitchen with a range of wall and base units, electric oven and hob with cookerhood, sink and drainer, integrated washing machine and fridge/freezer, tiled flooring, double glazed window to front aspect, coving to ceiling, radiator, double glazed window to front aspect and sliding doors to side aspect leading to garden.

## Landing

Carpet.

### **Bedroom One**

14' 7" into wardrobe x 10' 6" max ( 4.45m into

wardrobe x 3.20m max ) Velux window, laminate flooring and radiator.

#### **Bathroom**

Bath with shower, heated towel rail, wc, wash hand basin, loft hatch, double glazed window to front aspect.

#### Rear Garden

Fenced and brick to boundaries, paved patio with flowerbeds.

This floor plan is for illustrative purposes only. It is not drawn to scale. Any measurements, floor areas (including any total floor area), openings and orientation are approximate. No details are guaranteed, they cannot be relied upon for any purpose and they do not form part of any agreement. No liability is taken for any error, omission or misstatement. A party must rely upon its own inspection(s). Powered by www.focalagent.com