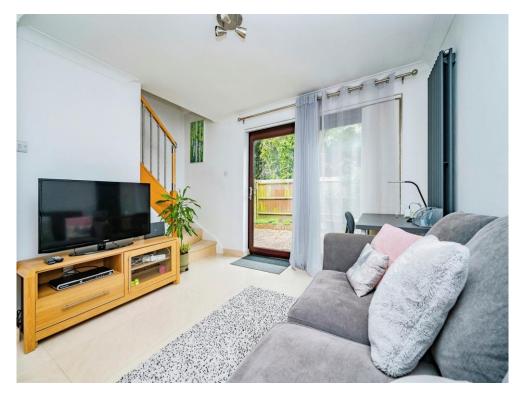

# **Property Description**

A fantastic opportunity for a first-time buyer or investment purchaser to acquire this modern and well-presented one double bedroom freehold cluster home, situated on the popular development of Jersey Farm. Features of this property is the private south west facing rear garden and a modern fitted kitchen with granite work top surfaces and integrated appliances. Boasting other features including a lounge/diner with patio doors leading to the rear garden, modern fitted kitchen, double bedroom, and a bathroom. Further benefits include gas central heating, double glazing, and an allocated parking space.

## Kitchen / Lounge

13' 9" max x 18' 5" max ( 4.19m max x 5.61m max )

Fitted kitchen with a range of wall and base units, electric oven and hob with cookerhood, sink and drainer, integrated washing machine and fridge/freezer, tiled flooring, double glazed window to front aspect, coving to ceiling, radiator, double glazed window to front aspect and sliding doors to side aspect leading to garden.