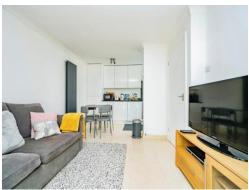

## Kitchen / Lounge

13' 9" max x 18' 5" max ( 4.19m max x 5.61m max )

Fitted kitchen with a range of wall and base units, electric oven and hob with cookerhood, sink and drainer, integrated washing machine and fridge/freezer, tiled flooring, double glazed window to front aspect, coving to ceiling, radiator, double glazed window to front aspect and sliding doors to side aspect leading to garden.