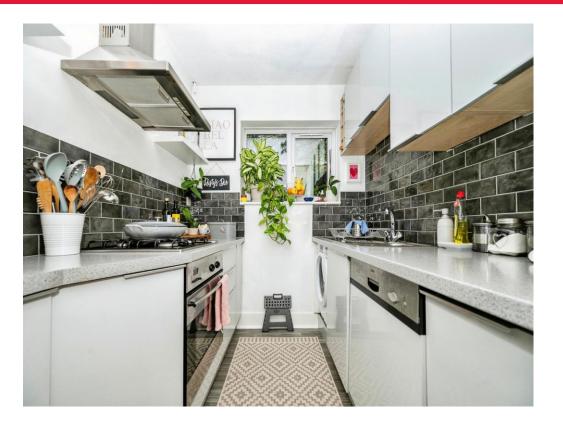

## **Kitchen**

6' 5" x 7' 8" (1.96m x 2.34m) Fitted kitchen with an array of wall and base units, work surface, sink and drainer, tiled splash back, gas hob, electric oven and cooker hood, built in dishwasher, space for washing machine,