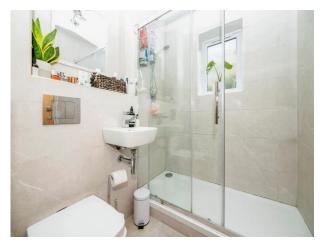

## Shower Room

 $4^{\prime}$  7" x 6' 4" ( 1.40m x 1.93m ) Three piece suite comprising of wc, wash hand basin and shower, fully tiled walls and flooring.