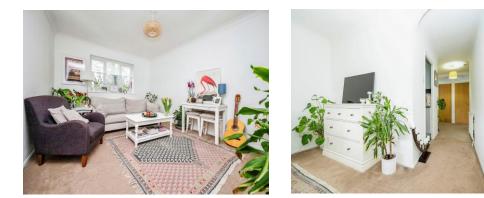

## **Entrance Hall**

Built in storage, radiator and carpet.

## Lounge/Diner

11' 5" x 14' 3" ( 3.48m x 4.34m ) Radiator and carpet.