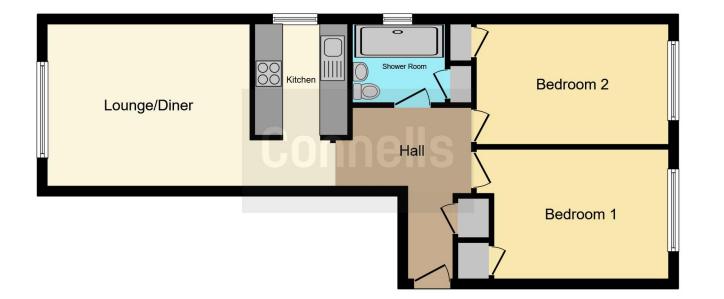

# **Property Description**

This well presented two double bedroom ground floor apartment comprises of a bright living/dining room, separate modern kitchen, two bedrooms with built in storage and a shower room. Externally there are wellmaintained communal gardens and allocated car port parking.

## **Entrance Hall**

Built in storage, radiator and carpet.

## Lounge/Diner

11' 5" x 14' 3" ( 3.48m x 4.34m ) Radiator and carpet.

## **Kitchen**

6' 5" x 7' 8" (1.96m x 2.34m) Fitted kitchen with an array of wall and base units, work surface, sink and drainer, tiled splash back, gas hob, electric oven and cooker hood, built in dishwasher, space for washing machine,

#### **Bedroom One**

13' 3" x 9' 3" ( 4.04m x 2.82m ) Built in storage, radiator and carpet.

#### **Bedroom Two**

12' 5" x 8' 6" ( 3.78m x 2.59m ) Built in storage, radiator and carpet.

## Shower Room

 $4^{\prime}$  7" x 6' 4" ( 1.40m x 1.93m ) Three piece suite comprising of wc, wash hand basin and shower, fully tiled walls and flooring.

#### Garden

Communal gardens.

Parking

Allocated car port parking.

This floor plan is for illustrative purposes only. It is not drawn to scale. Any measurements, floor areas (including any total floor area), openings and orientation are approximate. No details are guaranteed, they cannot be relied upon for any purpose and they do not form part of any agreement. No liability is taken for any error, omission or misstatement. A party must rely upon its own inspection(s). Powered by www.focalagent.com