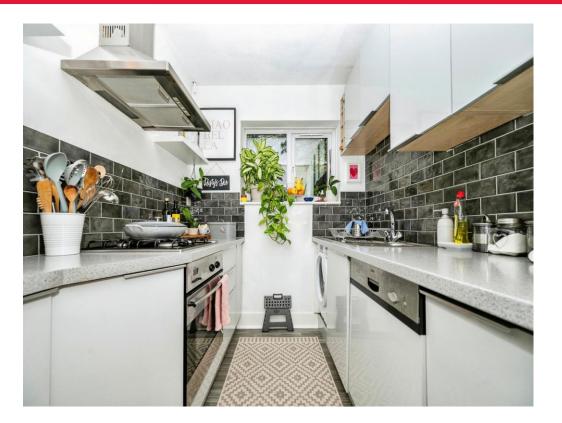

## **Kitchen**

6' 5" x 7' 8" (1.96m x 2.34m) Fitted kitchen with an array of wall and base units, work surface, sink and drainer, tiled splash back, gas hob, electric oven and cooker hood, built in dishwasher, space for washing machine,