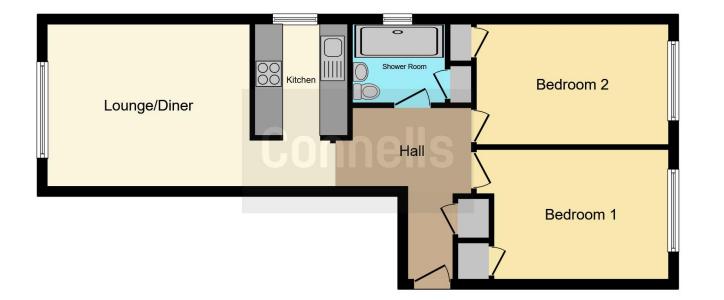

# **Property Description**

This well presented two double bedroom ground floor apartment comprises of a bright living/dining room, separate modern kitchen, two bedrooms with built in storage and a shower room. Externally there are wellmaintained communal gardens and allocated car port parking.

## **Entrance Hall**

Built in storage, radiator and carpet.

## Lounge/Diner

11' 5" x 14' 3" ( 3.48m x 4.34m ) Radiator and carpet.

## **Kitchen**

6' 5" x 7' 8" (1.96m x 2.34m) Fitted kitchen with an array of wall and base units, work surface, sink and drainer, tiled splash back, gas hob, electric oven and cooker hood, built in dishwasher, space for washing machine,

#### **Bedroom One**

13' 3" x 9' 3" ( 4.04m x 2.82m ) Built in storage, radiator and carpet.

#### **Bedroom Two**

12' 5" x 8' 6" ( 3.78m x 2.59m ) Built in storage, radiator and carpet.

## Shower Room

 $4^{\prime}$  7" x 6' 4" ( 1.40m x 1.93m ) Three piece suite comprising of wc, wash hand basin and shower, fully tiled walls and flooring.

#### Garden

Communal gardens.

Parking

Allocated car port parking.

This floor plan is for illustrative purposes only. It is not drawn to scale. Any measurements, floor areas (including any total floor area), openings and orientation are approximate. No details are guaranteed, they cannot be relied upon for any purpose and they do not form part of any agreement. No liability is taken for any error, omission or misstatement. A party must rely upon its own inspection(s). Powered by www.focalagent.com