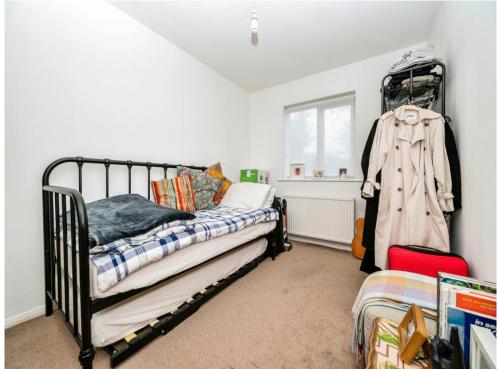

#### **Bedroom One**

13' 3" x 9' 3" ( 4.04m x 2.82m ) Built in storage, radiator and carpet.

#### **Bedroom Two**

12' 5" x 8' 6" ( 3.78m x 2.59m ) Built in storage, radiator and carpet.