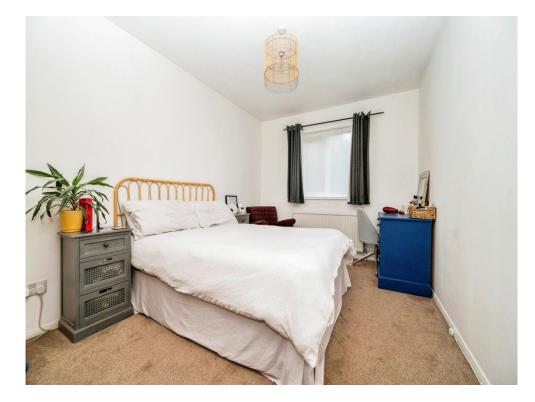

#### **Bedroom One**

13' 3" x 9' 3" ( 4.04m x 2.82m ) Built in storage, radiator and carpet.

#### **Bedroom Two**

12' 5" x 8' 6" ( 3.78m x 2.59m ) Built in storage, radiator and carpet.