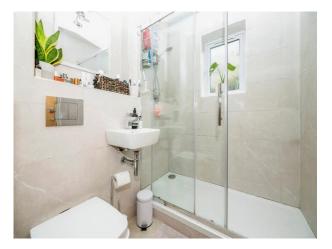

## Shower Room

 $4^{\prime}$  7" x 6' 4" ( 1.40m x 1.93m ) Three piece suite comprising of wc, wash hand basin and shower, fully tiled walls and flooring.