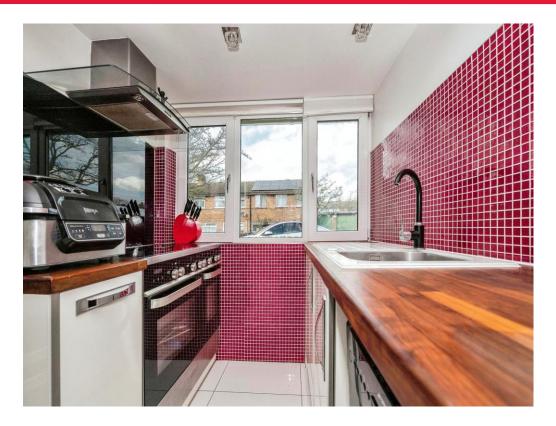

### Kitchen

9' x 8' 7" ( 2.74m x 2.62m )

Window to the front, fitted kitchen with an array of wall and base units, work surface, sink and drainer, tiled splash back, breakfast bar, space for dishwasher, fridge freezer and cooker, cooker hood, tiled flooring and under floor heating.