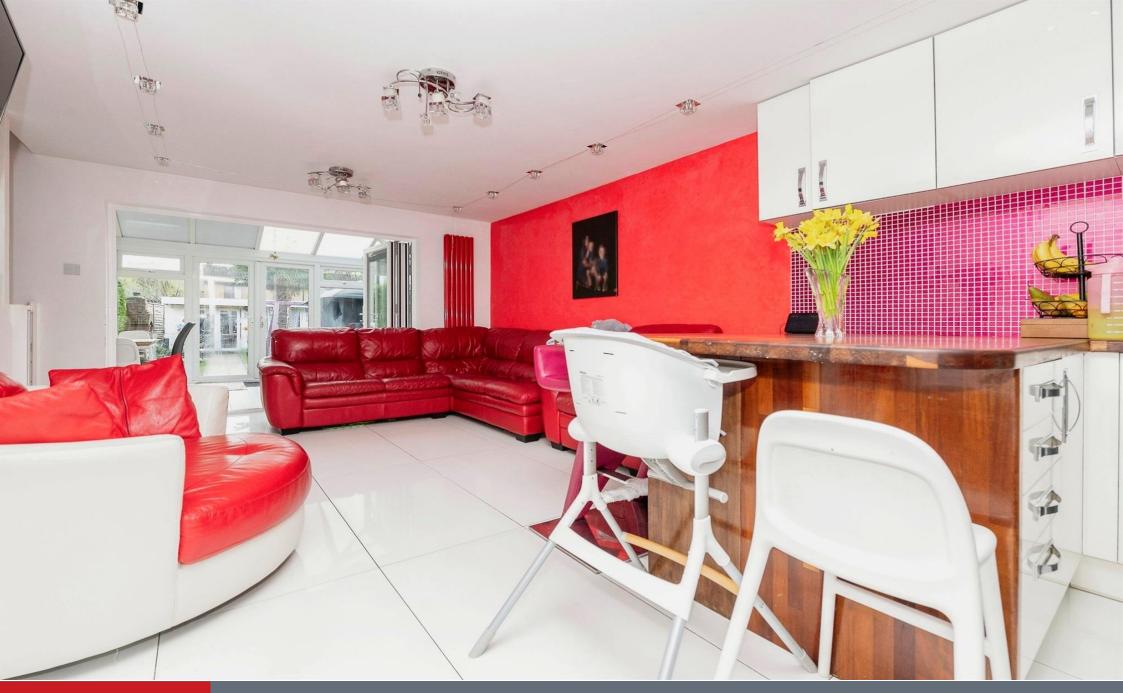

# **Property Description**

This three bedroom end terraced family home comprises of an open plan kitchen/living area with breakfast bar and bi fold doors opening on to a conservatory, downstairs four piece bathroom suite on the ground floor and then three bedrooms, one with a cloakroom on the first floor. Externally there is a front garden and an enclosed well-kept rear garden with patio area and handy garden room.

### Kitchen

9' x 8' 7" ( 2.74m x 2.62m )

Window to the front, fitted kitchen with an array of wall and base units, work surface, sink and drainer, tiled splash back, breakfast bar, space for dishwasher, fridge freezer and cooker, cooker hood, tiled flooring and under floor heating.

# **Living Room**

14' 2" x 12' 8" ( 4.32m x 3.86m )

Bi folding doors to the conservatory, under stairs cupboard with space and plumbing for a washing machine, tiled flooring and under floor heating.