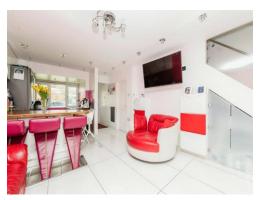

# **Property Description**

This three bedroom end terraced family home comprises of an open plan kitchen/living area with breakfast bar and bi fold doors opening on to a conservatory, downstairs four piece bathroom suite on the ground floor and then three bedrooms, one with a cloakroom on the first floor. Externally there is a front garden and an enclosed well-kept rear garden with patio area and handy garden room.

# **Living Room**

14' 2" x 12' 8" ( 4.32m x 3.86m )

Bi folding doors to the conservatory, under stairs cupboard with space and plumbing for a washing machine, tiled flooring and under floor heating.