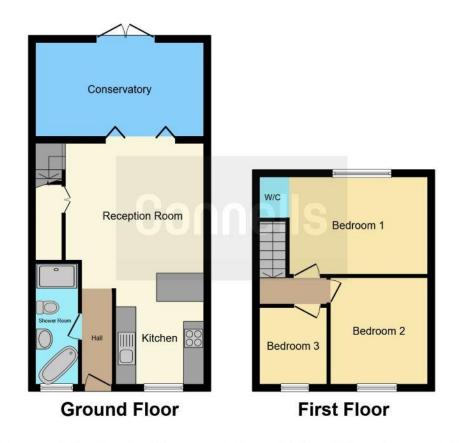

# **Property Description**

This three bedroom end terraced family home comprises of an open plan kitchen/living area with breakfast bar and bi fold doors opening on to a conservatory, downstairs four piece bathroom suite on the ground floor and then three bedrooms, one with a cloakroom on the first floor. Externally there is a front garden and an enclosed well-kept rear garden with patio area and handy garden room.

#### **Entrance Hall**

### Kitchen

9' x 8' 7" ( 2.74m x 2.62m )

Window to the front, fitted kitchen with an array of wall and base units, work surface, sink and drainer, tiled splash back, breakfast bar, space for dishwasher, fridge freezer and cooker, cooker hood, tiled flooring and under floor heating.

# **Living Room**

14' 2" x 12' 8" ( 4.32m x 3.86m )

Bi folding doors to the conservatory, under stairs cupboard with space and plumbing for a washing machine, tiled flooring and under floor heating.

# Conservatory

13' 1" x 9' 2" ( 3.99m x 2.79m ) Double doors to the rear.

#### **Bathroom**

Window to the front, four piece suite comprising of wc, wash hand basin, bath and shower, fully tiled walls and floor and under floor heating.

## Landing

Access to loft which houses gas boiler.

#### **Bedroom One**

12' 8"  $\times$  9' 6" (  $3.86m \times 2.90m$  ) Window to the rear, radiator and wood flooring.

#### Cloakroom

Wc and wash hand basin, fully tiled walls and floor.

#### **Bedroom Two**

10'  $\times$  9' 6" (  $3.05m \times 2.90m$  ) Window to the front, radiator and laminate flooring.

#### **Bedroom Three**

 $7^{\prime}\,9^{\prime\prime}\,x\,6^{\prime}\,7^{\prime\prime}\,$  (  $2.36m\,x\,2.01m$  ) Window to the front, radiator and laminate flooring.

#### Rear Garden

Mainly laid to lawn with patio area and garden path, fences and hedges to the borders, garden room with power and light

This floor plan is for illustrative purposes only. It is not drawn to scale. Any measurements, floor areas (including any total floor area), openings and orientation are approximate. No details are guaranteed, they cannot be relied upon for any purpose and they do not form part of any agreement. No liability is taken for any error, omission or misstatement. A party must rely upon its own inspection(s). Powered by www.focalagent.com