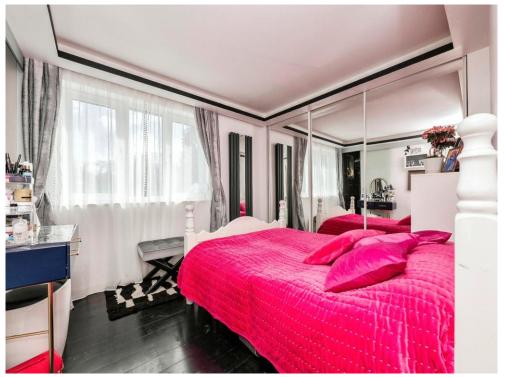

#### **Bedroom One**

12' 8"  $\times$  9' 6" (  $3.86m \times 2.90m$  ) Window to the rear, radiator and wood flooring.