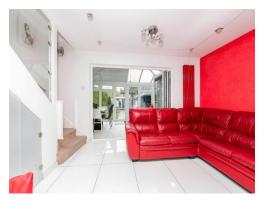

# **Living Room**

14' 2" x 12' 8" ( 4.32m x 3.86m )

Bi folding doors to the conservatory, under stairs cupboard with space and plumbing for a washing machine, tiled flooring and under floor heating.

# Conservatory

13' 1" x 9' 2" ( 3.99m x 2.79m ) Double doors to the rear.