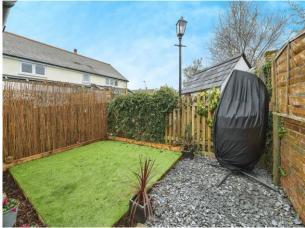

## Rear Garden

Courtyard garden with artificial grass area, bark and slate borders and a paved pathway, fences and wall to the borders.