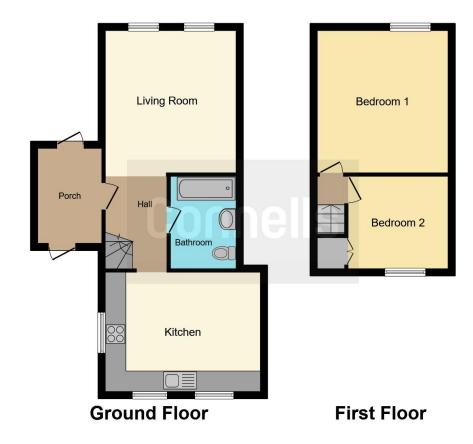

# **Property Description**

This beautiful period two double bedroom character cottage which comprises on the ground floor of a quaint entrance porch with dual aspect doors to the front and rear and an internal door leading to the main hallway, then off the hallway is the lounge, kitchen/diner which offers lots of natural light with windows to the side and rear and overlooking the courtyard garden and family bathroom. Then on the first floor there are two double bedrooms and access to the loft from the landing. Externally there is a driveway for two cars to the front and a pretty enclosed courtyard garden to the rear.

### **Entrance Porch**

Doors to the front, rear and into the hall way.

# **Entrance Hall**

Stairs to the first floor.

## Lounge

11' max x 11' max ( 3.35m max x 3.35m max )

Two windows to the front, cupboard, fire place and engineered wood flooring floor.

### Kitchen

9' max x 12' max ( 2.74m max x 3.66m max )

Two windows to the rear and on window to the

side, fitted kitchen with an array of wall and base units, work surface, sink and drainer, tiled splash back, electric oven and hob, cooker hood, built in dishwasher, space for washing machine and fridge freezer, vinyl flooring.

### Landing

Access to the loft, radiator and carpet.

#### **Bedroom One**

11' max x 11' max ( 3.35m max x 3.35m max )

Window to the front, radiator and laminate flooring.

#### **Bedroom Two**

 $7' \times 8' (2.13 \text{m} \times 2.44 \text{m})$  Window to the rear, cupboard, radiator and laminate flooring.

#### **Bathroom**

Three piece suite comprising of wc, wash hand basin and bath with shower over, extractor fan.