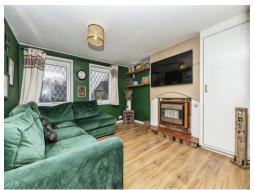

## Lounge

11' max x 11' max ( 3.35m max x 3.35m max )

Two windows to the front, cupboard, fire place and engineered wood flooring floor.