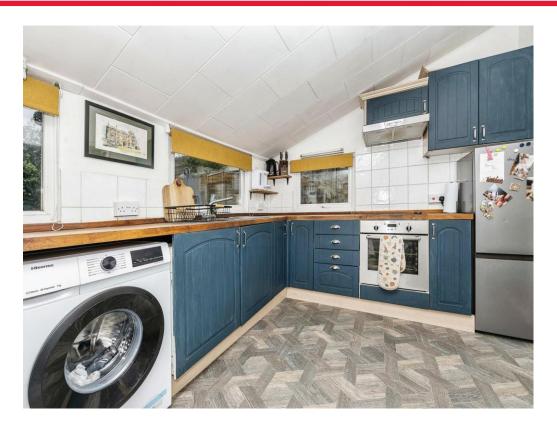

### Kitchen

9' max x 12' max ( 2.74m max x 3.66m max )

Two windows to the rear and on window to the

side, fitted kitchen with an array of wall and base units, work surface, sink and drainer, tiled splash back, electric oven and hob, cooker hood, built in dishwasher, space for washing machine and fridge freezer, vinyl flooring.