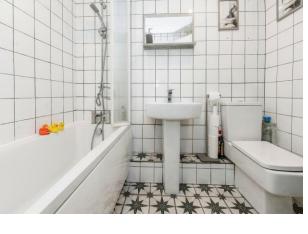

#### **Bathroom**

Three piece suite comprising of wc, wash hand basin and bath with shower over, extractor fan.