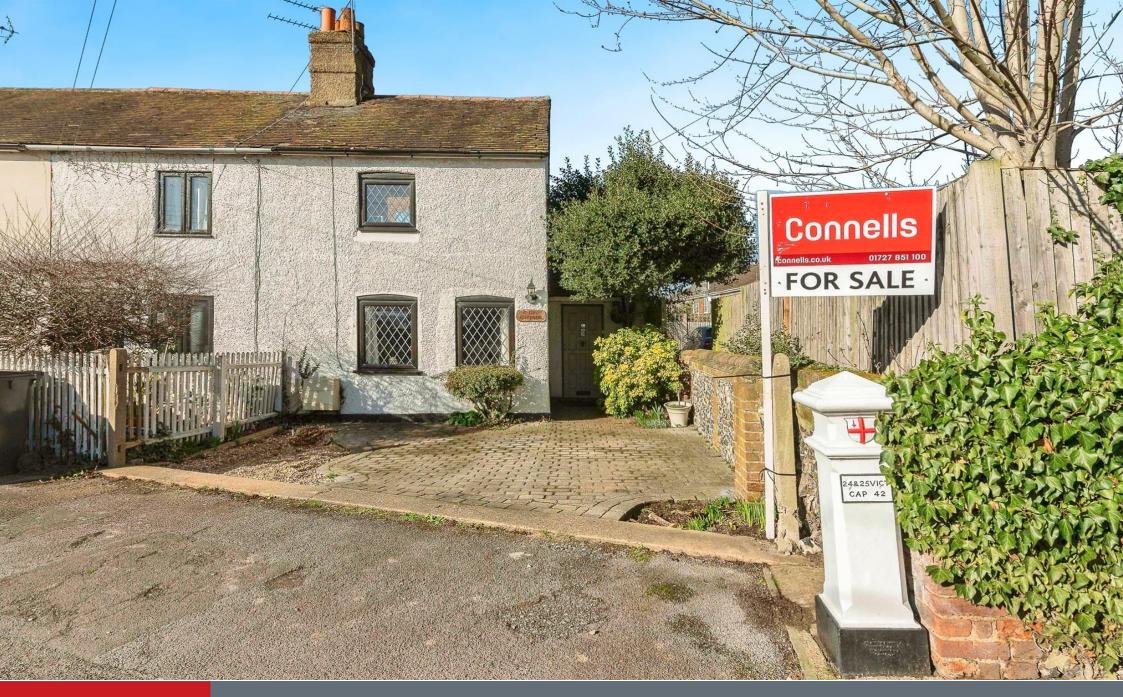

# **Property Description**

This beautiful period two double bedroom character cottage which comprises on the ground floor of a quaint entrance porch with dual aspect doors to the front and rear and an internal door leading to the main hallway, then off the hallway is the lounge, kitchen/diner which offers lots of natural light with windows to the side and rear and overlooking the courtyard garden and family bathroom. Then on the first floor there are two double bedrooms and access to the loft from the landing. Externally there is a driveway for two cars to the front and a pretty enclosed courtyard garden to the rear.

The property is situated within the sought after picturesque village of Colney Heath to the south east side of St Albans and is surrounded by beautiful countryside but with the convenience of local shops, a highly rated primary school and the convenience of excellent access to the M25 & M1 motorway network. St Albans City Centre is less than 4 miles away and provides an excellent selection of shopping and leisure facilities along with a mainline railway station to London St Pancras.

# Driveway

Paved driveway for two cars.

To view this property please contact Connells on