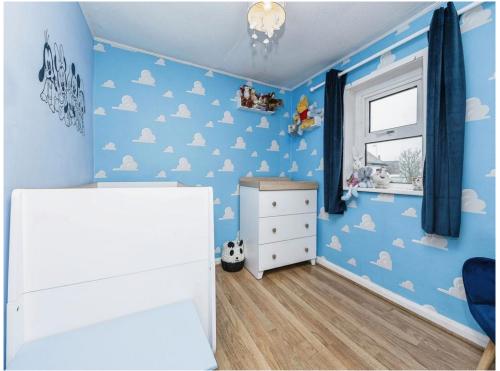

#### **Bedroom Two**

 $7' \times 8' (2.13 \text{m} \times 2.44 \text{m})$  Window to the rear, cupboard, radiator and laminate flooring.