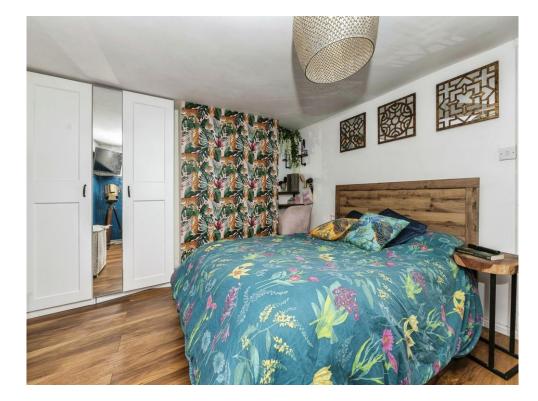

#### **Bedroom One**

11' max x 11' max ( 3.35m max x 3.35m max )

Window to the front, radiator and laminate flooring.