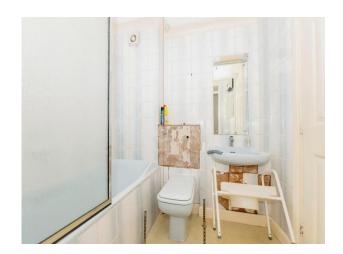

#### **Bathroom**

Three piece suite comprising of wc, wash hand basin and bath with shower over, extractor fan, cupboard, coving to the ceiling and lino flooring.