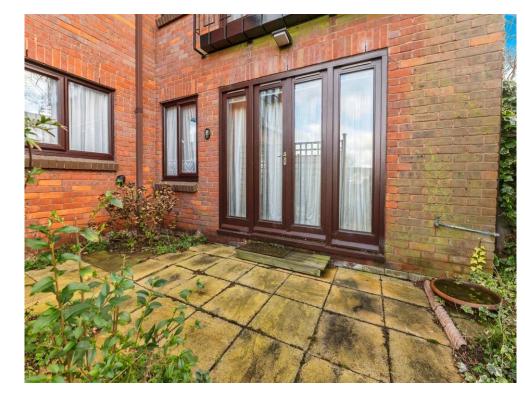

ater and carpet,

#### Lounge

10' 8" x 14' 9" ( 3.25m x 4.50m )

Double doors to the front, coving to the ceiling, storage heater and carpet.

### Kitchen

5' 9" x 12' 5" ( 1.75m x 3.78m )

Window to the side, fitted kitchen with an array of wall and base units, work surface, sink and drainer, tiled splash back, electric oven and hob, cooker hood, space for washing machine, coving to the ceiling and lino flooring.

#### **Bedroom**

10' 7" max x 11' 2" ( 3.23m max x 3.40m ) Window to the front, coving to the ceiling, built in wardrobes.

#### **Bathroom**

Three piece suite comprising of wc, wash hand basin and bath with shower over, extractor fan, cupboard, coving to the ceiling and lino flooring.

## **Outside**

Private patio area and storage shed.

## **Parking**

Residents parking.











This floorplan is for illustrative purposes only and is not drawn to scale. Measurements, floor-areas, openings and orientations are approximate. They should not be relied upon for any purpose and do not form any part of an agreement. No liability is taken for any error or mis-statement. All parties must rely on their own inspections.

To view this property please contact Connells on

## T 01727 851 100 E marshalswick@connells.co.uk

5 Wycombe Place The Quadrant Marshalswick ST ALBANS AL4 9RH

EPC Rating: C Council Tax Band: C

Service Charge: 3889.70

Ground Rent: Ask Agent

Tenure: Leasehold

# view this property online connells.co.uk/Property/MWK305412

This is a Leasehold property with details as follows; Term of Lease 99 years from 24 Jun 1987. Should you require further inf