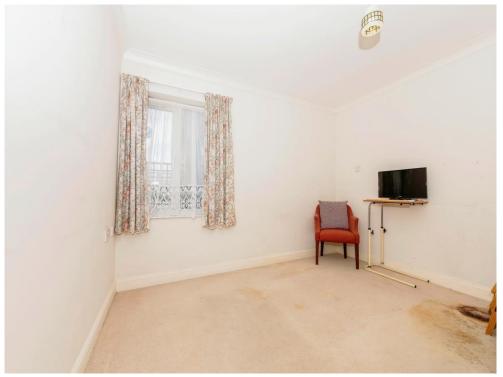

#### **Bedroom**

10' 7" max x 11' 2" ( 3.23m max x 3.40m ) Window to the front, coving to the ceiling, built in wardrobes.