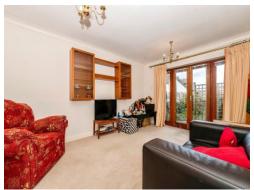

#### Lounge

10' 8" x 14' 9" ( 3.25m x 4.50m )

Double doors to the front, coving to the ceiling, storage heater and carpet.