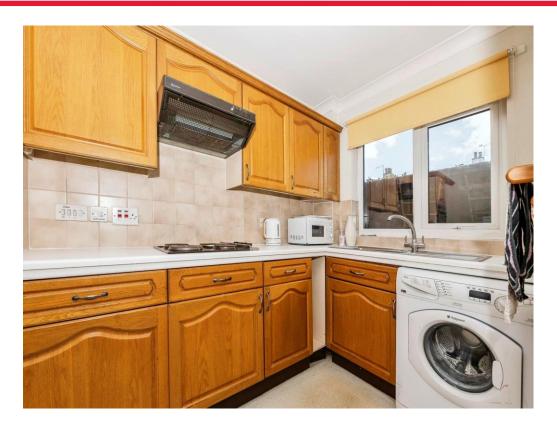

### Kitchen

5' 9" x 12' 5" ( 1.75m x 3.78m )

Window to the side, fitted kitchen with an array of wall and base units, work surface, sink and drainer, tiled splash back, electric oven and hob, cooker hood, space for washing machine, coving to the ceiling and lino flooring.