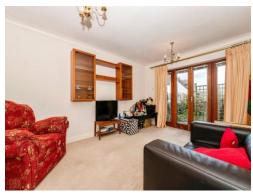

#### Lounge

10' 8" x 14' 9" ( 3.25m x 4.50m )

Double doors to the front, coving to the ceiling, storage heater and carpet.