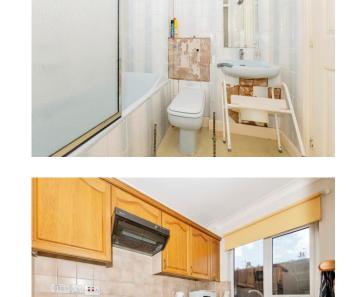

# Kitchen

5' 9" x 12' 5" ( 1.75m x 3.78m )

Window to the side, fitted kitchen with an array of wall and base units, work surface, sink and drainer, tiled splash back, electric oven and hob, cooker hood, space for washing machine, coving to the ceiling and lino flooring.

### **Bathroom**

Three piece suite comprising of wc, wash hand basin and bath with shower over, extractor fan, cupboard, coving to the ceiling and lino flooring.