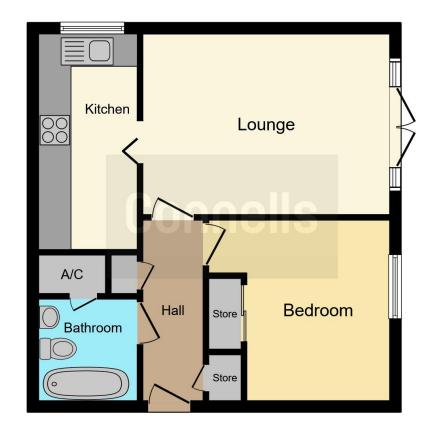

# **Property Description**

This one bedroom ground floor retirement flat in the Batchwood area of St Albans comprises of an entrance hall, spacious living room with double doors to a private patio area, separate kitchen, a good sized bedroom and bathroom. Externally there is communal gardens and residents parking. Dedicated to the over 55's with an on-site manager.

#### Entrance Hall

Two cupboards, coving to the ceiling, storage heater and carpet,

#### Lounge

10' 8" x 14' 9" ( 3.25m x 4.50m )

Double doors to the front, coving to the ceiling, storage heater and carpet.

## Kitchen

5' 9" x 12' 5" ( 1.75m x 3.78m )

Window to the side, fitted kitchen with an array of wall and base units, work surface, sink and drainer, tiled splash back, electric oven and hob, cooker hood, space for washing machine, coving to the ceiling and lino flooring.

#### **Bedroom**

10' 7" max x 11' 2" ( 3.23m max x 3.40m ) Window to the front, coving to the ceiling, built in wardrobes.

### Bathroom

Three piece suite comprising of wc, wash hand basin and bath with shower over, extractor fan, cupboard, coving to the ceiling and lino flooring.

#### **Parking**

Residents parking.

This floorplan is for illustrative purposes only and is not drawn to scale. Measurements, floor-areas, openings and orientations are approximate. They should not be relied upon for any purpose and do not form any part of an agreement. No liability is taken for any error or mis-statement. All parties must rely on their own inspections.