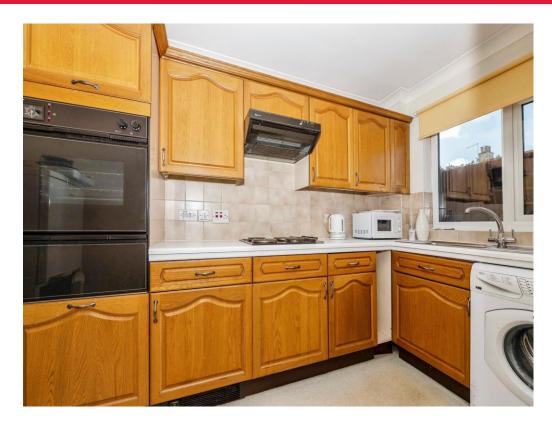

## Kitchen

5' 9" x 12' 5" ( 1.75m x 3.78m )

Window to the side, fitted kitchen with an array of wall and base units, work surface, sink and drainer, tiled splash back, electric oven and hob, cooker hood, space for washing machine, coving to the ceiling and lino flooring.