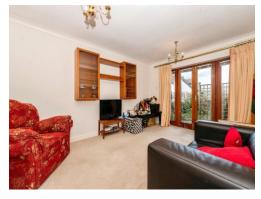

#### Lounge

10' 8" x 14' 9" ( 3.25m x 4.50m )

Double doors to the front, coving to the ceiling, storage heater and carpet.