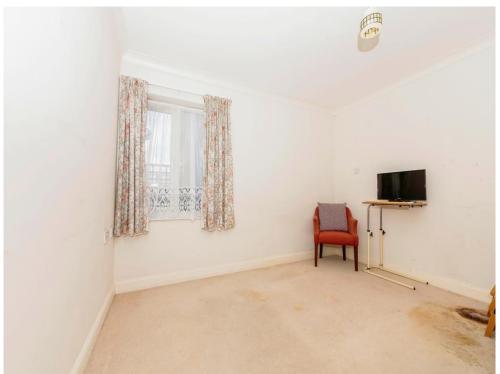

#### **Bedroom**

10' 7" max x 11' 2" ( 3.23m max x 3.40m ) Window to the front, coving to the ceiling, built in wardrobes.