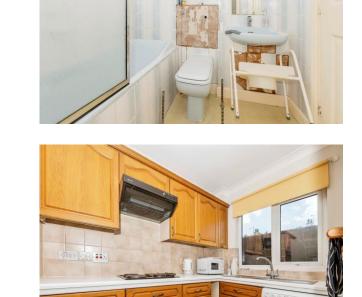

## Kitchen

5' 9" x 12' 5" ( 1.75m x 3.78m )

Window to the side, fitted kitchen with an array of wall and base units, work surface, sink and drainer, tiled splash back, electric oven and hob, cooker hood, space for washing machine, coving to the ceiling and lino flooring.

### Bathroom

Three piece suite comprising of wc, wash hand basin and bath with shower over, extractor fan, cupboard, coving to the ceiling and lino flooring.