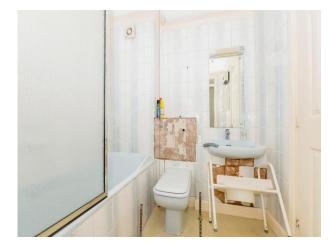

#### Bathroom

Three piece suite comprising of wc, wash hand basin and bath with shower over, extractor fan, cupboard, coving to the ceiling and lino flooring.