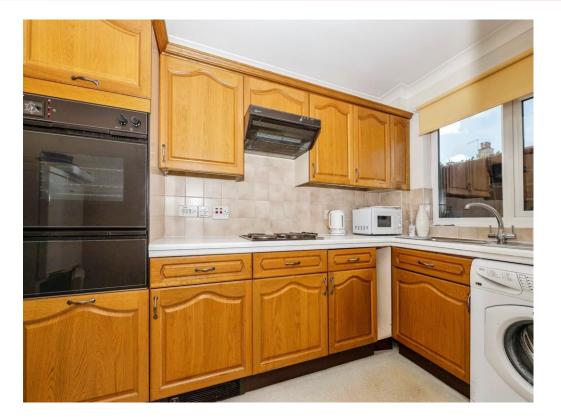

#### **Kitchen**

5' 9" x 12' 5" (1.75m x 3.78m) Window to the side, fitted kitchen with an array of wall and base units, work surface, sink and drainer, tiled splash back, electric oven and hob, cooker hood, space for washing machine, coving to the ceiling and lino flooring.