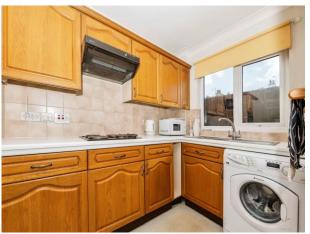

#### **Kitchen**

5' 9" x 12' 5" (1.75m x 3.78m) Window to the side, fitted kitchen with an array of wall and base units, work surface, sink and drainer, tiled splash back, electric oven and hob, cooker hood, space for washing machine, coving to the ceiling and lino flooring.