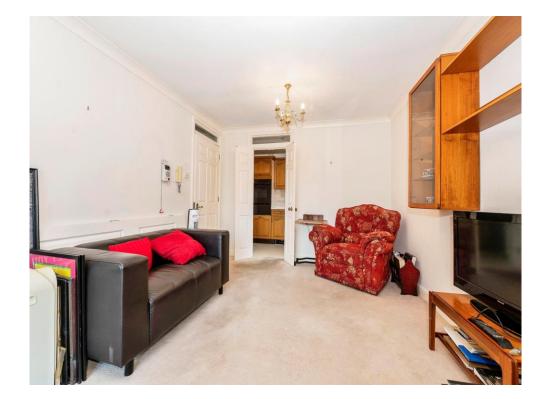

#### Lounge

10' 8" x 14' 9" ( 3.25m x 4.50m ) Double doors to the front, coving to the ceiling, storage heater and carpet.