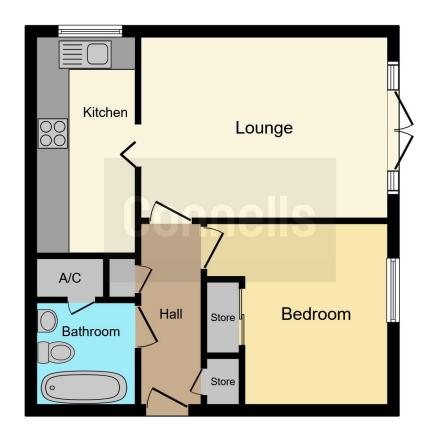

## Outside

Private patio area and storage shed.

Parking

Residents parking.

This floorplan is for illustrative purposes only and is not drawn to scale. Measurements, floor-areas, openings and orientations are approximate. They should not be relied upon for any purpose and do not form any part of an agreement. No liability is taken for any error or mis-statement. All parties must rely on their own inspections.