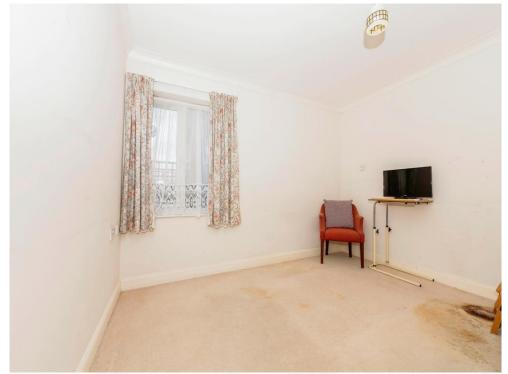

#### Bedroom

10' 7" max x 11' 2" ( 3.23m max x 3.40m ) Window to the front, coving to the ceiling, built in wardrobes.