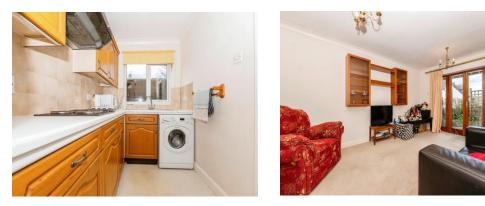

#### **Kitchen**

5' 9" x 12' 5" (1.75m x 3.78m) Window to the side, fitted kitchen with an array of wall and base units, work surface, sink and drainer, tiled splash back, electric oven and hob, cooker hood, space for washing machine, coving to the ceiling and lino flooring.

#### Lounge

10' 8" x 14' 9" ( 3.25m x 4.50m ) Double doors to the front, coving to the ceiling, storage heater and carpet.