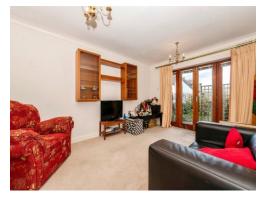

#### Lounge

10' 8" x 14' 9" ( 3.25m x 4.50m )

Double doors to the front, coving to the ceiling, storage heater and carpet.