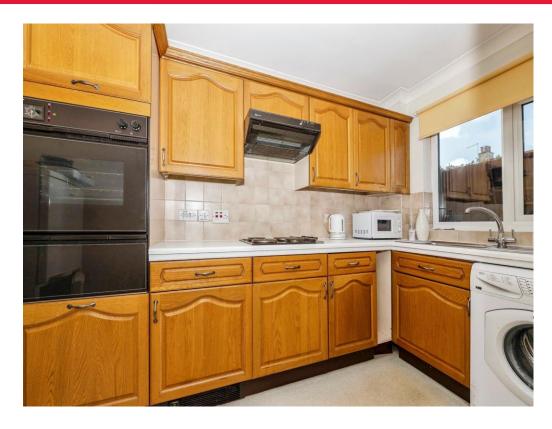

# Kitchen

5' 9" x 12' 5" ( 1.75m x 3.78m )

Window to the side, fitted kitchen with an array of wall and base units, work surface, sink and drainer, tiled splash back, electric oven and hob, cooker hood, space for washing machine, coving to the ceiling and lino flooring.