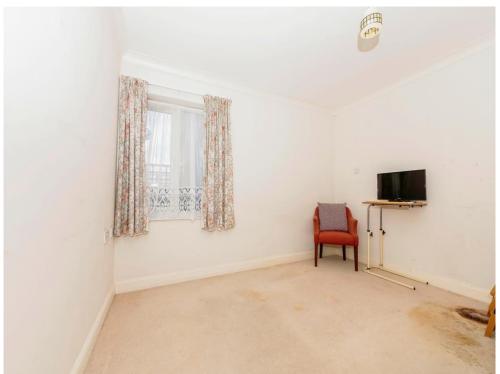

### **Bedroom**

10' 7" max x 11' 2" ( 3.23m max x 3.40m ) Window to the front, coving to the ceiling, built in wardrobes.