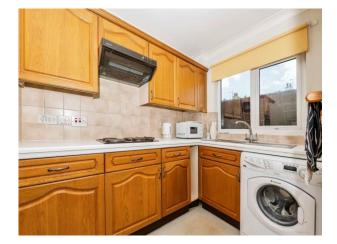

# Kitchen

5' 9" x 12' 5" ( 1.75m x 3.78m )

Window to the side, fitted kitchen with an array of wall and base units, work surface, sink and drainer, tiled splash back, electric oven and hob, cooker hood, space for washing machine, coving to the ceiling and lino flooring.