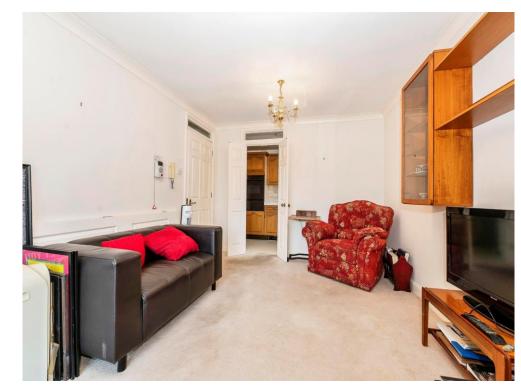

#### Lounge

10' 8" x 14' 9" ( 3.25m x 4.50m )

Double doors to the front, coving to the ceiling, storage heater and carpet.