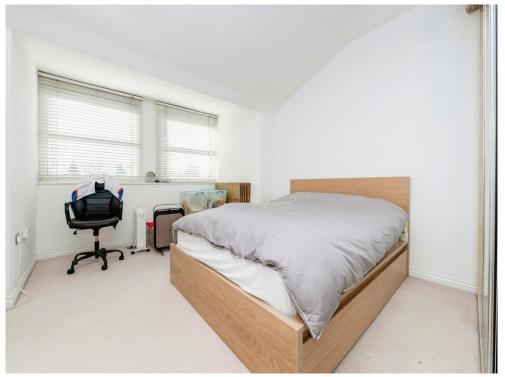

## **Bedroom One**

15' 1" max x 11' 5" max ( 4.60m max x 3.48m max )

Window to the rear, built in mirrored wardrobe, radiator and carpet.

#### **Bedroom Two**

11' 9" max x 16' 6" max ( 3.58m max x 5.03m max )

Window to the front, built in mirrored wardrobe, radiator and carpet.