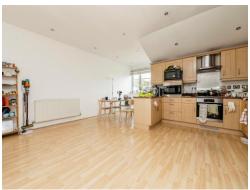

## Kitchen/Diner/Lounge

36' 7" max x 18' 1" max ( 11.15m max x 5.51m max )

Windows to the front and rear, fitted kitchen with an array of wall and base units, marble work surface, sink and drainer, tiled splash back, built in dishwasher, microwave and fridge freezer, gas hob, electric oven and cooker hood, radiator and laminate flooring.