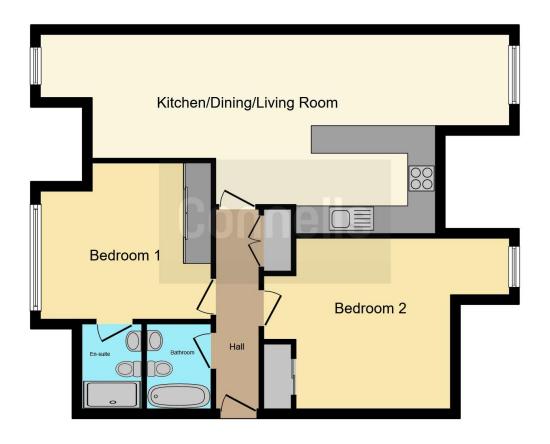

## **Property Description**

This attractively presented bright and airy two bedroom top floor flat in the Highfield Park area of St Albans comprises of an entrance hall with a large cupboard for a washing machine and access to a loft space, a spacious open plan kitchen/diner/lounge, fitted kitchen with built in appliances and marble work top, two bedrooms both with built in mirrored wardrobes, en suite to the master bedroom and a family bathroom. Externally there is allocated parking for one car. With the added benefit of a LONG LEASE.

## **Entrance Hall**

Entry phone, large cupboard with space for washing machine, access to the loft, radiator and carpet.

## Kitchen/Diner/Lounge

36' 7" max x 18' 1" max ( 11.15m max x 5.51m max )

Windows to the front and rear, fitted kitchen with an array of wall and base units, marble work surface, sink and drainer, tiled splash back, built in dishwasher, microwave and fridge freezer, gas hob, electric oven and cooker hood, radiator and laminate flooring.

## **Bedroom One**

15' 1" max x 11' 5" max ( 4.60m max x 3.48m max )

Window to the rear, built in mirrored wardrobe, radiator and carpet.

## **En Suite**

Three piece suite comprising of wc, wash hand basin and shower, heated towel rail, extractor fan and laminate flooring.

#### **Bedroom Two**

11' 9" max x 16' 6" max ( 3.58m max x 5.03m max )

Window to the front, built in mirrored wardrobe, radiator and carpet.

### **Bathroom**

Three piece suite comprising of wc, wash hand basin and bath with shower over, heated towel rail, extractor fan and fully tiled.