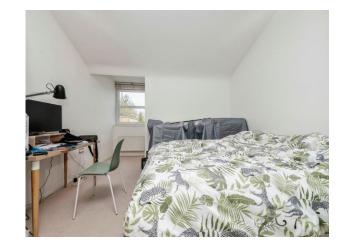

## **Bedroom One**

15' 1" max x 11' 5" max ( 4.60m max x 3.48m max )

Window to the rear, built in mirrored wardrobe, radiator and carpet.

#### **Bedroom Two**

11' 9" max x 16' 6" max ( 3.58m max x 5.03m max )

Window to the front, built in mirrored wardrobe, radiator and carpet.