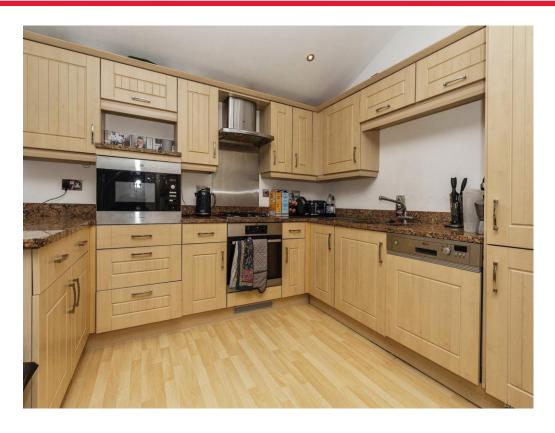

## Kitchen/Diner/Lounge

36' 7" max x 18' 1" max ( 11.15m max x 5.51m max )

Windows to the front and rear, fitted kitchen with an array of wall and base units, marble work surface, sink and drainer, tiled splash back, built in dishwasher, microwave and fridge freezer, gas hob, electric oven and cooker hood, radiator and laminate flooring.