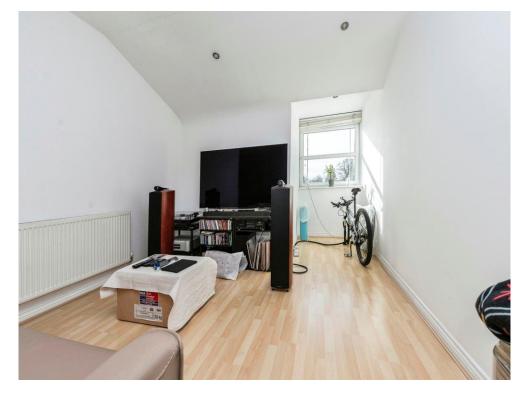

## Kitchen/Diner/Lounge

36' 7" max x 18' 1" max ( 11.15m max x 5.51m max )

Windows to the front and rear, fitted kitchen with an array of wall and base units, marble work surface, sink and drainer, tiled splash back, built in dishwasher, microwave and fridge freezer, gas hob, electric oven and cooker hood, radiator and laminate flooring.