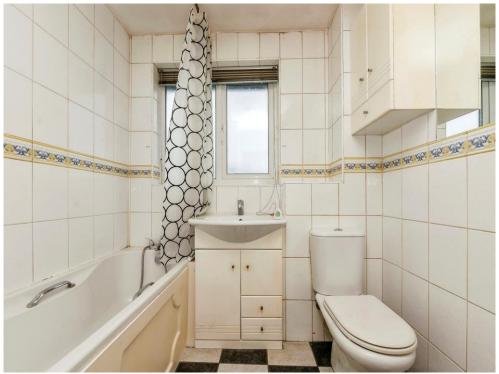

#### **Bathroom**

Window to the rear, three piece suite comprising of wc, wash hand basin and bath.