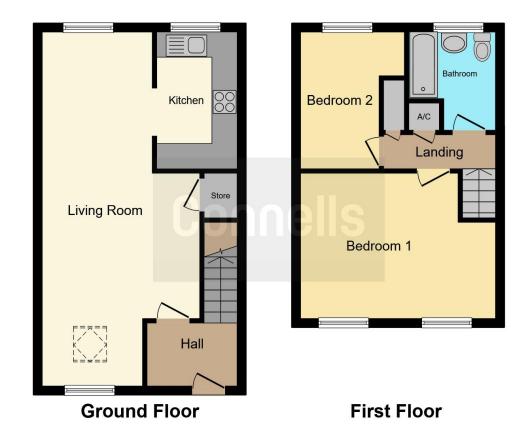

This two bedroom first floor maisonette comprises of an entrance hall, living room and kitchen on the first floor and then two bedroom and a bathroom on the top floor. Externally there is a garage and residence parking.

# **Entrance Hall**

Coving to the ceiling and carpet.

#### Lounge

27' 7" max x 12' 2" max ( 8.41m max x 3.71m max )

Window to the front and back, skylight, coving to the ceiling, spotlights, understairs cupboard, radiator and carpet.

#### Kitchen

10' 8" max x 6' 2" max ( 3.25m max x 1.88m max )

Window to the rear aspect, fitted kitchen with an array of wall and base units, work surface, sink and drainer, tiled splash back, space for fridge freezer and washing machine, oven with gas hob and cooker hood, part tiled walls and tiled flooring.

### Landing

Cupboard housing boiler, loft hatch and carpet.

#### **Bedroom One**

11' 5" max x 15' 3" max ( 3.48m max x 4.65m max )

Window to the front, coving to the ceiling, carpet and radiator.

#### **Bedroom Two**

8' 1" max x 10' 8" max ( 2.46m max x 3.25m max )

Window to the rear, coving to the ceiling, carpet and radiator.

#### **Bathroom**

Window to the rear, three piece suite comprising of wc, wash hand basin and bath.