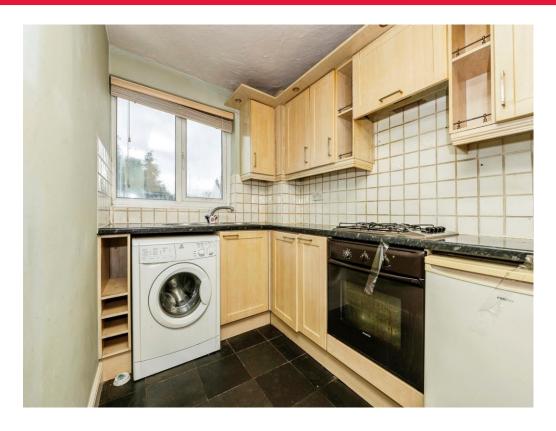

#### Kitchen

10' 8" max x 6' 2" max ( 3.25m max x 1.88m max )

Window to the rear aspect, fitted kitchen with an array of wall and base units, work surface, sink and drainer, tiled splash back, space for fridge freezer and washing machine, oven with gas hob and cooker hood, part tiled walls and tiled flooring.