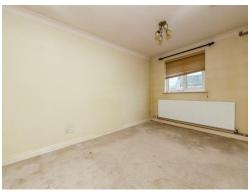

#### **Bedroom One**

11' 5" max x 15' 3" max ( 3.48m max x 4.65m max )

Window to the front, coving to the ceiling, carpet and radiator.

#### **Bedroom Two**

8' 1" max x 10' 8" max ( 2.46m max x 3.25m max )

Window to the rear, coving to the ceiling, carpet and radiator.