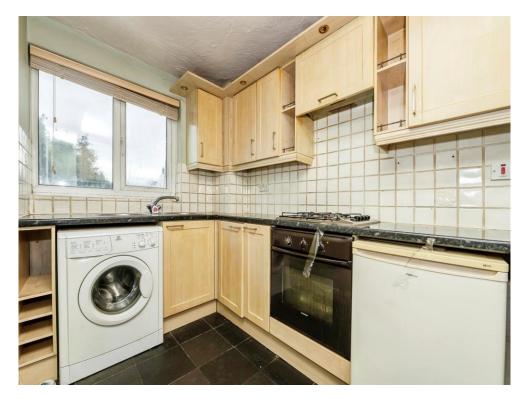

#### Kitchen

10' 8" max x 6' 2" max ( 3.25m max x 1.88m max )

Window to the rear aspect, fitted kitchen with an array of wall and base units, work surface, sink and drainer, tiled splash back, space for fridge freezer and washing machine, oven with gas hob and cooker hood, part tiled walls and tiled flooring.