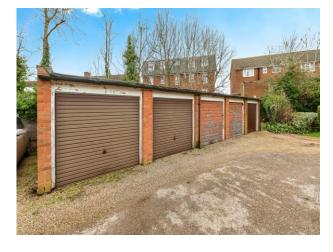

g to the ceiling, carpet and radiator.

### **Bathroom**

Window to the rear, three piece suite comprising of wc, wash hand basin and bath.

## **Parking**

Garage and residence parking.

#### **Lease Information**

Date: 30 September 1981

Term: 99 years from 25 December

1980

Rent: £50 rising to £200 and service

rent









To view this property please contact Connells on

## T 01727 851 100 E marshalswick@connells.co.uk

5 Wycombe Place The Quadrant Marshalswick ST ALBANS AL4 9RH

## view this property online connells.co.uk/Property/MWK305427

This is a Leasehold property with details as follows; Term of Lease 99 years from 25 Dec 1980. Should you require further information please contact the branch. Please Note additional fees could be incurred for items such as Leasehold packs.





Tenure: Leasehold





MONEY LAUNDERING REGULATIONS Intending purchasers will be asked to produce identification documentation at a later stage and we would ask for your co-operation in order that there will be no delay in agreeing the sale. 2. These particulars do not constitute part or all of an offer or contract. The measurements indicated are supplied for guidance only and as such must be considered incorrect. Potential buyers are advised to recheck measurements before committing to any expense. 4. We have not tested any apparatus, equipment, fixtures, fittings or services and it is in the buyer terest to check the working condition of any appliances.

Connells Residential is registered in England and Wales under company number 1489613, Registered Office is Cumbria House, 16-20 Hoc