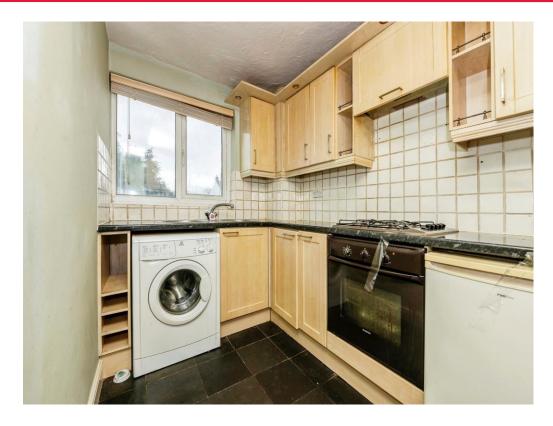

## Kitchen

10' 8" max x 6' 2" max ( 3.25m max x 1.88m max )

Window to the rear aspect, fitted kitchen with an array of wall and base units, work surface, sink and drainer, tiled splash back, space for fridge freezer and washing machine, oven with gas hob and cooker hood, part tiled walls and tiled flooring.