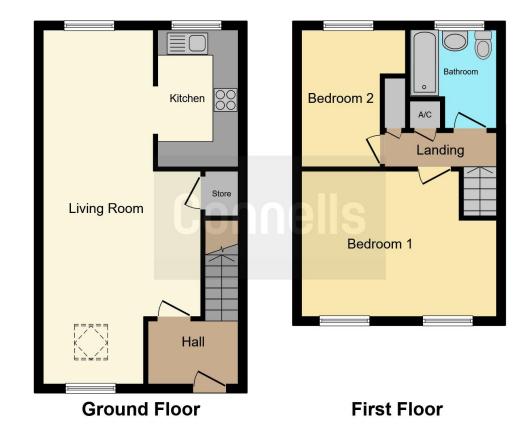

## **Property Description**

This two bedroom first floor maisonette comprises of an entrance hall, living room and kitchen on the first floor and then two bedroom and a bathroom on the top floor. Externally there is a garage and residence parking.

## **Entrance Hall**

Coving to the ceiling and carpet.

# Lounge

27' 7" max x 12' 2" max ( 8.41m max x 3.71m max )

Window to the front and back, skylight, coving to the ceiling, spotlights, understairs cupboard, radiator and carpet.

## Kitchen

10' 8" max x 6' 2" max ( 3.25m max x 1.88m max )

Window to the rear aspect, fitted kitchen with an array of wall and base units, work surface, sink and drainer, tiled splash back, space for fridge freezer and washing machine, oven with gas hob and cooker hood, part tiled walls and tiled flooring.

# Landing

Cupboard housing boiler, loft hatch and carpet.

#### **Bedroom One**

11' 5" max x 15' 3" max ( 3.48m max x 4.65m max )

Window to the front, coving to the ceiling, carpet and radiator.

#### **Bedroom Two**

8' 1" max x 10' 8" max ( 2.46m max x 3.25m max )

Window to the rear, coving to the ceiling, carpet and radiator.

### **Bathroom**

Window to the rear, three piece suite comprising of wc, wash hand basin and bath.