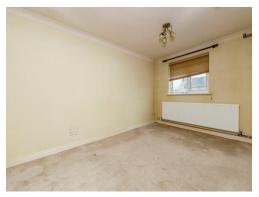

#### **Bedroom One**

11' 5" max x 15' 3" max ( 3.48m max x 4.65m max )

Window to the front, coving to the ceiling, carpet and radiator.

#### **Bedroom Two**

8' 1" max x 10' 8" max ( 2.46m max x 3.25m max )

Window to the rear, coving to the ceiling, carpet and radiator.