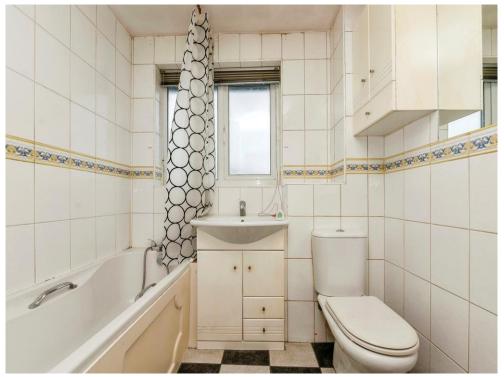

### **Bathroom**

Window to the rear, three piece suite comprising of wc, wash hand basin and bath.