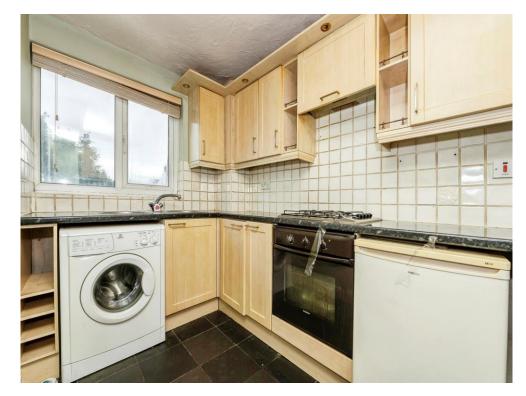

## Kitchen

10' 8" max x 6' 2" max ( 3.25m max x 1.88m max )

Window to the rear aspect, fitted kitchen with an array of wall and base units, work surface, sink and drainer, tiled splash back, space for fridge freezer and washing machine, oven with gas hob and cooker hood, part tiled walls and tiled flooring.