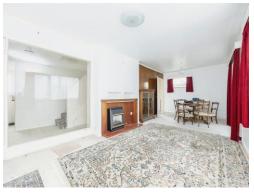

# **Lounge/Dining Room**

24' 5" x 10' 6" max ( 7.44m x 3.20m max ) Window to the rear and side, doors to the conservatory, gas fire, radiator and carpet.

# Conservatory

9' 3" x 7' 5" ( 2.82m x 2.26m ) Sliding door to the rear and carpet.