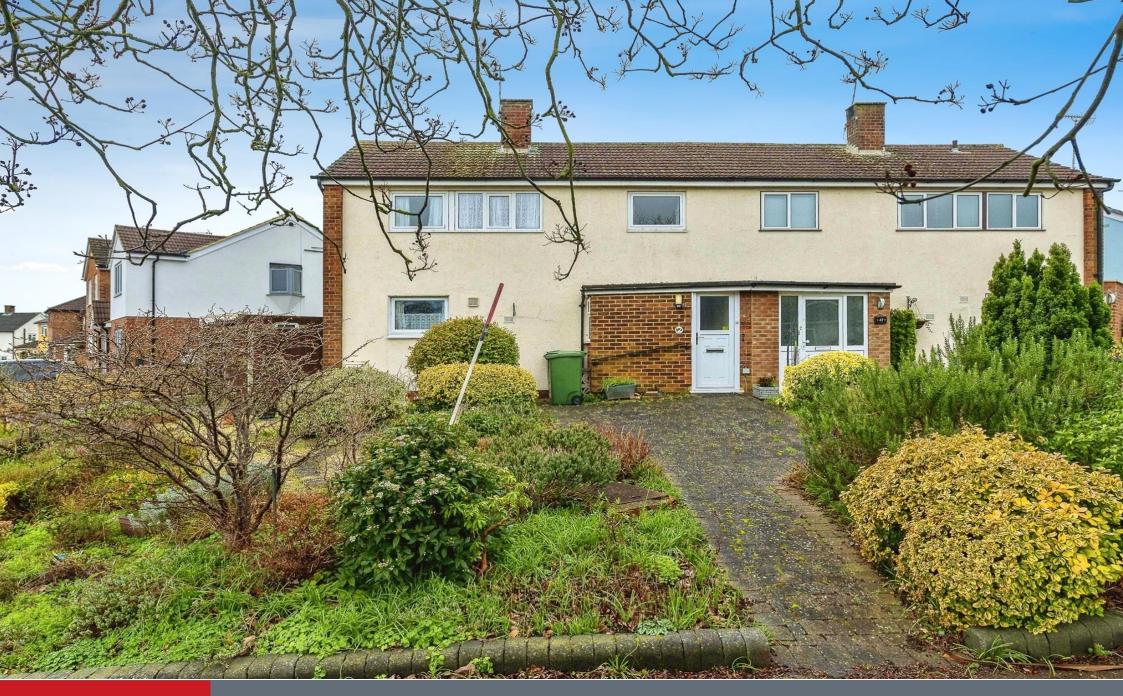

# **Property Description**

This spacious three bedroom semi-detached family home comprises of a spacious entrance hall with storage, cloakroom, kitchen, and a large living/dining room which leads to the conservatory on the ground floor and then three bedrooms and a bathroom on the first floor. Externally there is a block paved driveway with parking for several cars, garage, outbuilding which is currently being used as a home office, front garden and enclosed southwesterly facing mature rear garden. The property also benefits from solar panels.

Wheatleys is situated in the highly sought after area of Marshalswick in St Albans, renowned for its well-regarded schools including Sandringham and Beaumont among others. Close by to local amenities including The Quadrant shopping centre which boasts a large selection of local shops and eateries including a Marks and Spencer food hall. St Albans City Centre is less than two miles away and provides an excellent selection of shopping and leisure facilities along with a mainline railway station to London St Pancras.