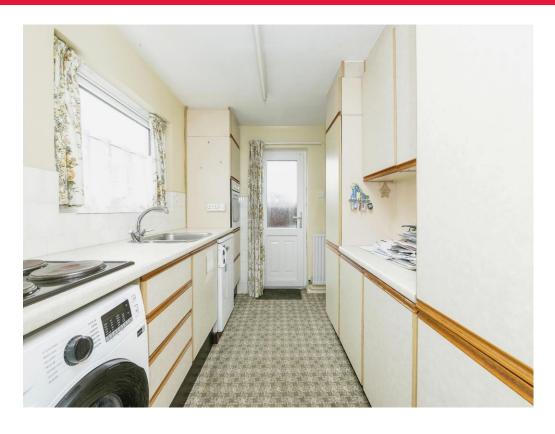

# Kitchen

12' 6" x 7' 3" ( 3.81m x 2.21m ) Window to the front and door to the side, fitted kitchen with an array of wall and base units, work surface, sink and drainer, tiled splash back, electric oven and hob, space for washing machine and under counter fridge, two storage cupboards with space for freezer in the under stairs cupboard, radiator and carpet.