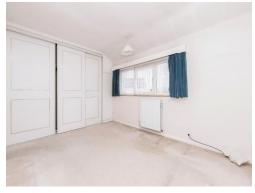

## **Bedroom One**

14' 3" max x 10' 7" max ( 4.34m max x 3.23m max )

Window to the rear, built in wardrobe, carpet and radiator.

# **Bedroom Two**

9' 9" x 9' 8" ( 2.97m x 2.95m )

Window to the side and rear, two storage cupboards, access to the loft, carpet and radiator.

### **Bedroom Three**

 $9'\,2''\,x\,7'\,6''$  (  $2.79m\,x\,2.29m$  ) Window to the front, carpet and radiator.