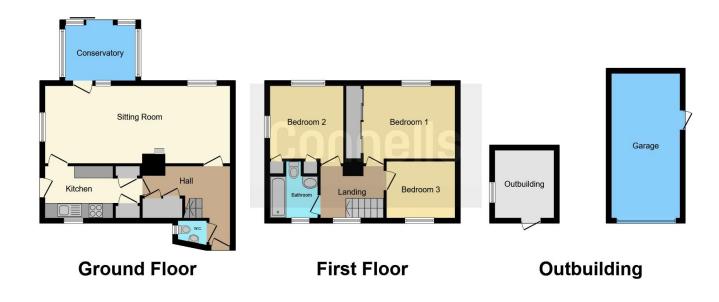

# **Property Description**

This spacious three bedroom semi-detached family home comprises of a spacious entrance hall with storage, cloakroom, kitchen, and a large living/dining room which leads to the conservatory on the ground floor and then three bedrooms and a bathroom on the first floor. Externally there is a block paved driveway with parking for several cars, garage, outbuilding which is currently being used as a home office, front garden and enclosed southwesterly facing mature rear garden. The property also benefits from solar panels.

Garage
15' 8" x 8' 1" ( 4.78m x 2.46m )
Window to the rear, electric door, power and light.

This floorplan is for illustrative purposes only and is not drawn to scale. Measurements, floor-areas, openings and orientations are approximate. They should not be relied upon for any purpose and do not form any part of an agreement. No liability is taken for any error or mis-statement. All parties must rely on their own inspections.