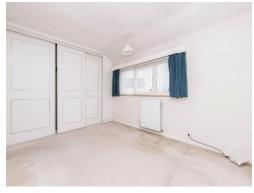

## **Bedroom One**

14' 3" max x 10' 7" max ( 4.34m max x 3.23m max )

Window to the rear, built in wardrobe, carpet and radiator.

# **Bedroom Two**

9' 9" x 9' 8" ( 2.97m x 2.95m )

Window to the side and rear, two storage cupboards, access to the loft, carpet and radiator.

### **Bedroom Three**

 $9'\,2''\,x\,7'\,6''$  (  $2.79m\,x\,2.29m$  ) Window to the front, carpet and radiator.