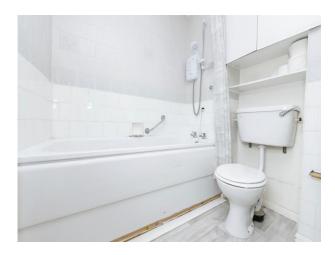

#### **Bathroom**

Window to the front, three piece suite comprising of wc, wash hand basin and bath with electric shower, wall heater, radiator and carpet.