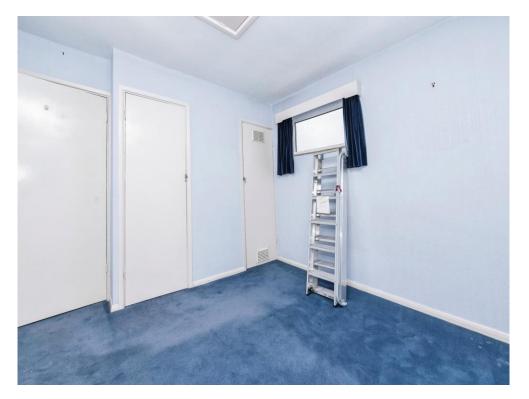

# **Bedroom Two**

9' 9" x 9' 8" ( 2.97m x 2.95m )

Window to the side and rear, two storage cupboards, access to the loft, carpet and radiator.