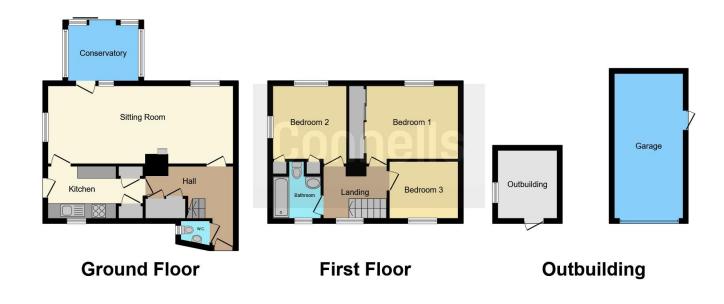

Garage
15' 8" x 8' 1" ( 4.78m x 2.46m )
Window to the rear, electric door, power and light.

This floorplan is for illustrative purposes only and is not drawn to scale. Measurements, floor-areas, openings and orientations are approximate. They should not be relied upon for any purpose and do not form any part of an agreement. No liability is taken for any error or mis-statement. All parties must rely on their own inspections.