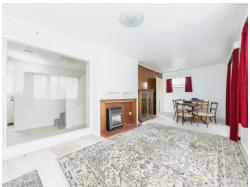

# **Lounge/Dining Room**

24' 5" x 10' 6" max ( 7.44m x 3.20m max ) Window to the rear and side, doors to the conservatory, gas fire, radiator and carpet.

# Conservatory

9' 3" x 7' 5" ( 2.82m x 2.26m ) Sliding door to the rear and carpet.