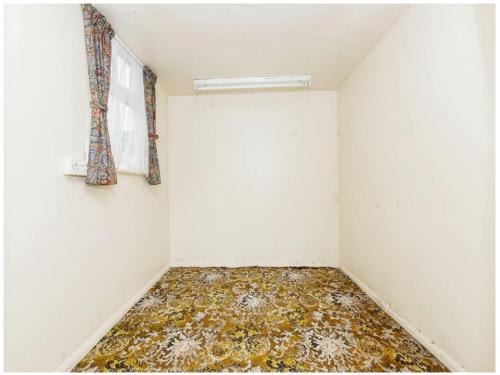

### **Bedroom Three**

 $9'\,2''\,x\,7'\,6''$  (  $2.79m\,x\,2.29m$  ) Window to the front, carpet and radiator.