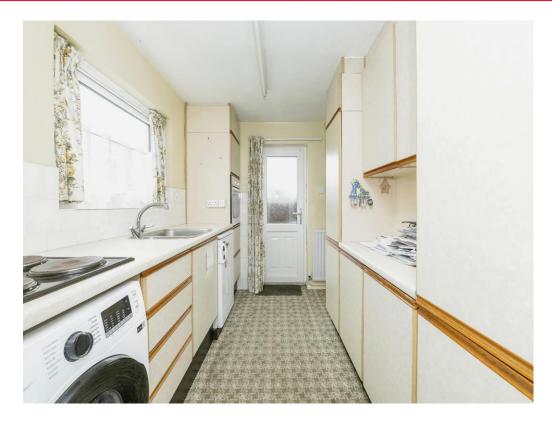

## Kitchen

12' 6" x 7' 3" ( 3.81m x 2.21m ) Window to the front and door to the side, fitted

kitchen with an array of wall and base units, work surface, sink and drainer, tiled splash back, electric oven and hob, space for washing machine and under counter fridge, two storage cupboards with space for freezer in the under stairs cupboard, radiator and carpet.