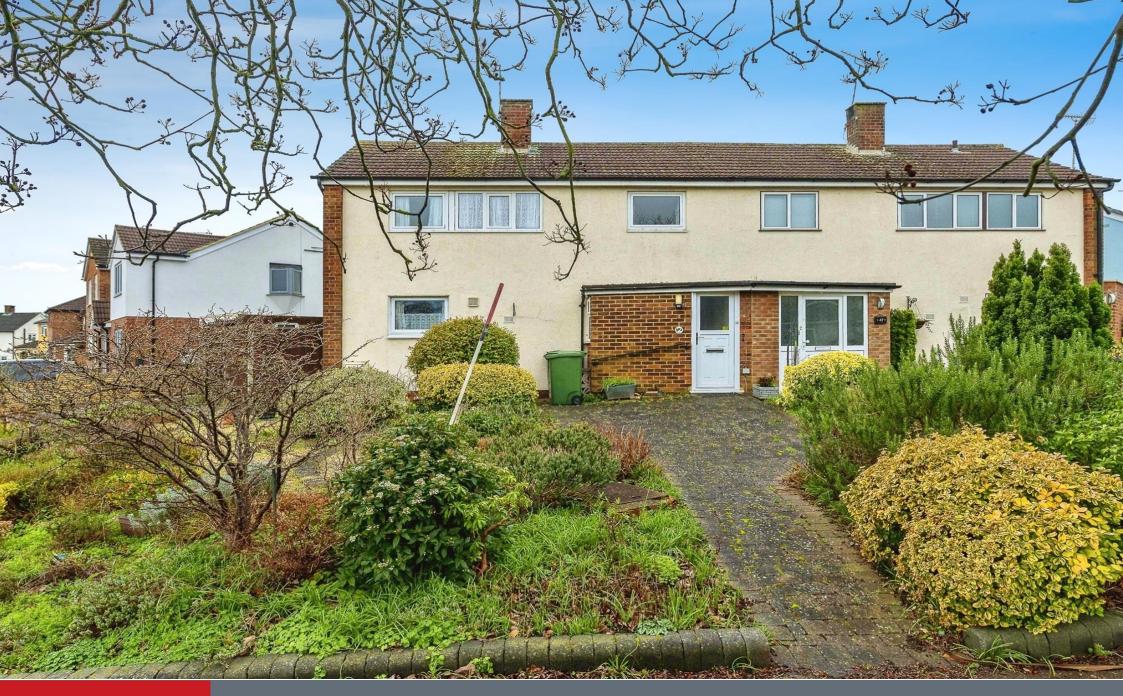

# **Property Description**

This spacious three bedroom semi-detached family home comprises of a spacious entrance hall with storage, cloakroom, kitchen, and a large living/dining room which leads to the conservatory on the ground floor and then three bedrooms and a bathroom on the first floor. Externally there is a block paved driveway with parking for several cars, garage, outbuilding which is currently being used as a home office, front garden and enclosed southwesterly facing mature rear garden. The property also benefits from solar panels.

Wheatleys is situated in the highly sought after area of Marshalswick in St Albans, renowned for its well-regarded schools including Sandringham and Beaumont among others. Close by to local amenities including The Quadrant shopping centre which boasts a large selection of local shops and eateries including a Marks and Spencer food hall. St Albans City Centre is less than two miles away and provides an excellent selection of shopping and leisure facilities along with a mainline railway station to London St Pancras.

#### **Front Garden**

Block paved driveway and garden path to the front door, landscaped areas with shrubs and plants.