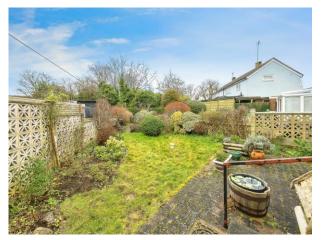

### Rear Garden

Laid to lawn with a block paved patio area, walls to the borders, flower beds

with mature shrubs and trees, garage and brick built outbuilding currently used as a home office, side access.